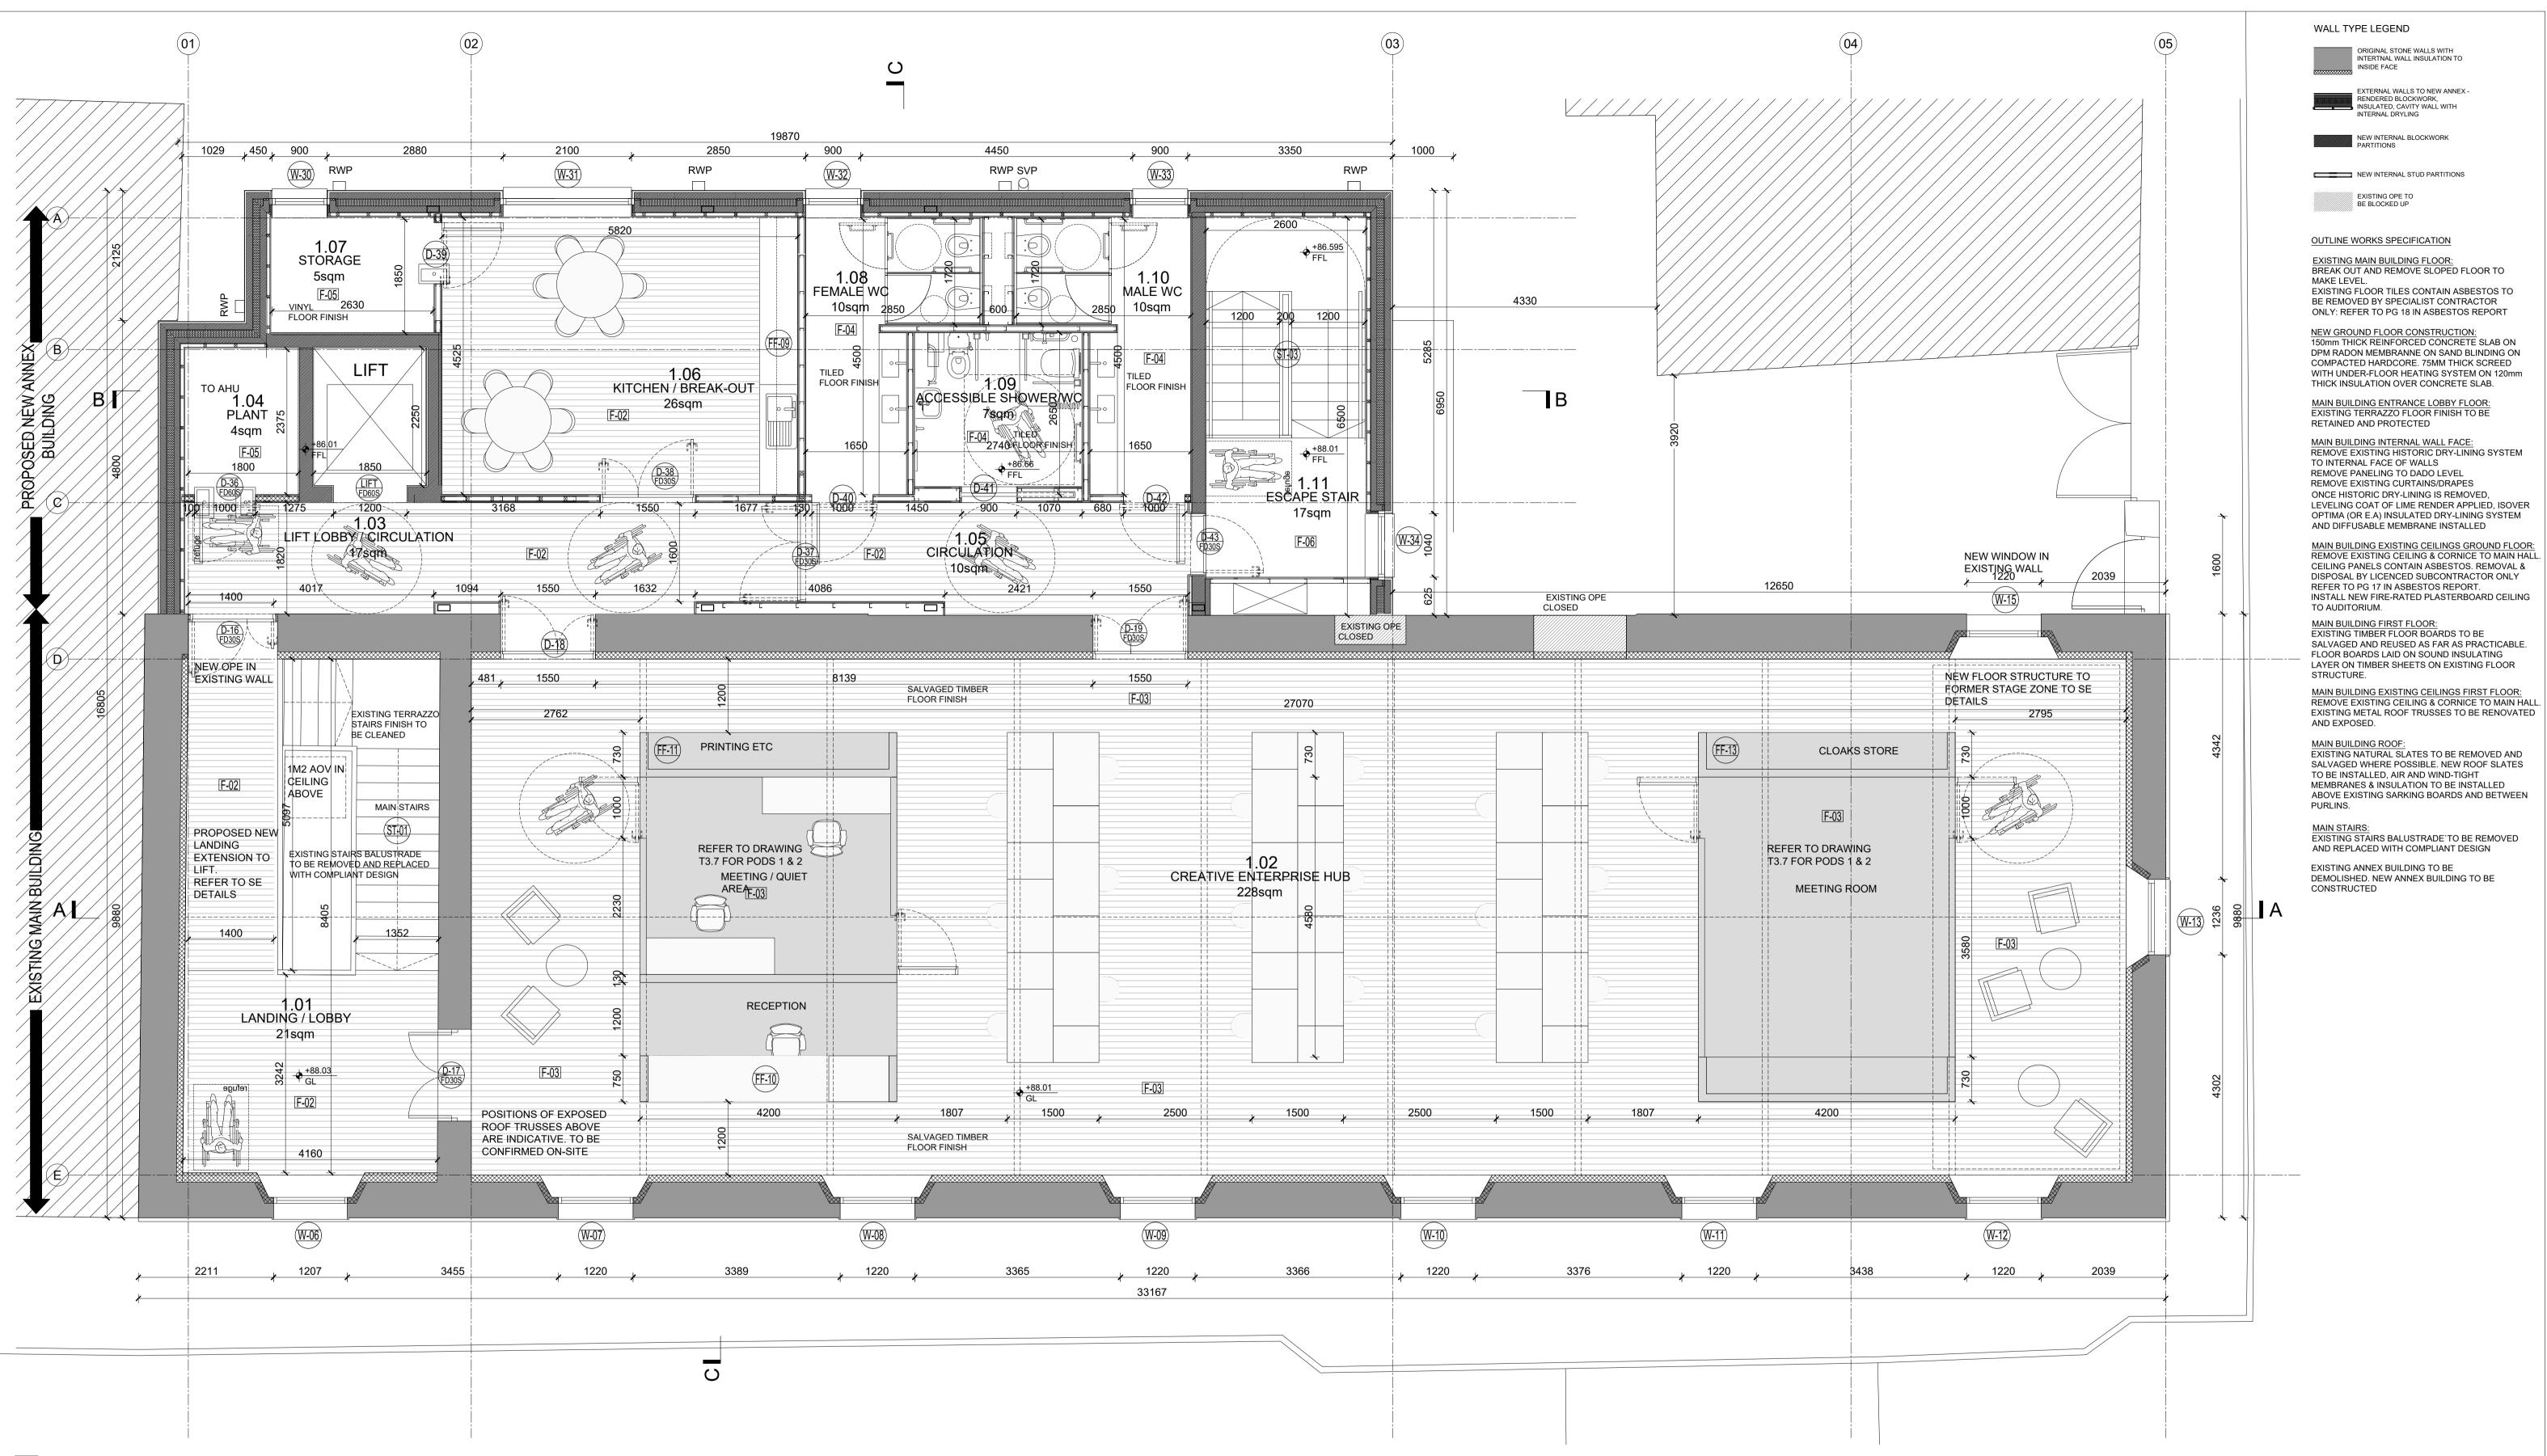

01 FIRST FLOOR PLAN - PROPOSED

| N |
|---|
|   |
|   |

|                                                                                                                                                                      |              |       |     | PROJECT:        | Lou       |
|----------------------------------------------------------------------------------------------------------------------------------------------------------------------|--------------|-------|-----|-----------------|-----------|
|                                                                                                                                                                      |              |       |     | DRAWING TITLE:  | Fire      |
|                                                                                                                                                                      |              |       |     | Source: Regener | ation Off |
| REV.                                                                                                                                                                 | DESCRIPTION. | DATE. | BY. |                 |           |
| Notes:<br>Do not scale from drawings.<br>All discrepancies to be reported immediately.<br>All dimensions to be verified by contractor on site<br>prior to any works. |              |       |     | mha<br>way      |           |

| Loughrea Town Hall                                          | DWG NO:<br>LTH-GCC-XX-00-DR-A-007                                                             |          |          |
|-------------------------------------------------------------|-----------------------------------------------------------------------------------------------|----------|----------|
| First Floor Plan - Proposed                                 | REF:<br>loughrea th_ ga plans_part 8 031021                                                   |          |          |
|                                                             | REV                                                                                           | SCALE    |          |
| ion Office, Department of Enterprise Rural & Community Deve |                                                                                               | 1:50     |          |
|                                                             | Address:<br>Regeneration Office,<br>Dept of Enterprise Rural & Community                      | JOB NO   | DATE     |
|                                                             |                                                                                               | LTH      | 20.10.21 |
| hairle Chontae na Gaillimhe                                 | Development,                                                                                  | SIZE     | STATUS   |
| way County Council                                          | Galway County Council, Áras an Chontae,<br>Prospect Hill, Galway.<br>TEL NO: +353(0)91 509000 | A1       | Part 8   |
|                                                             |                                                                                               | DRW BY   | CKD BY   |
|                                                             |                                                                                               | J.P.O'C. | BM       |
|                                                             |                                                                                               | 1        | 1        |