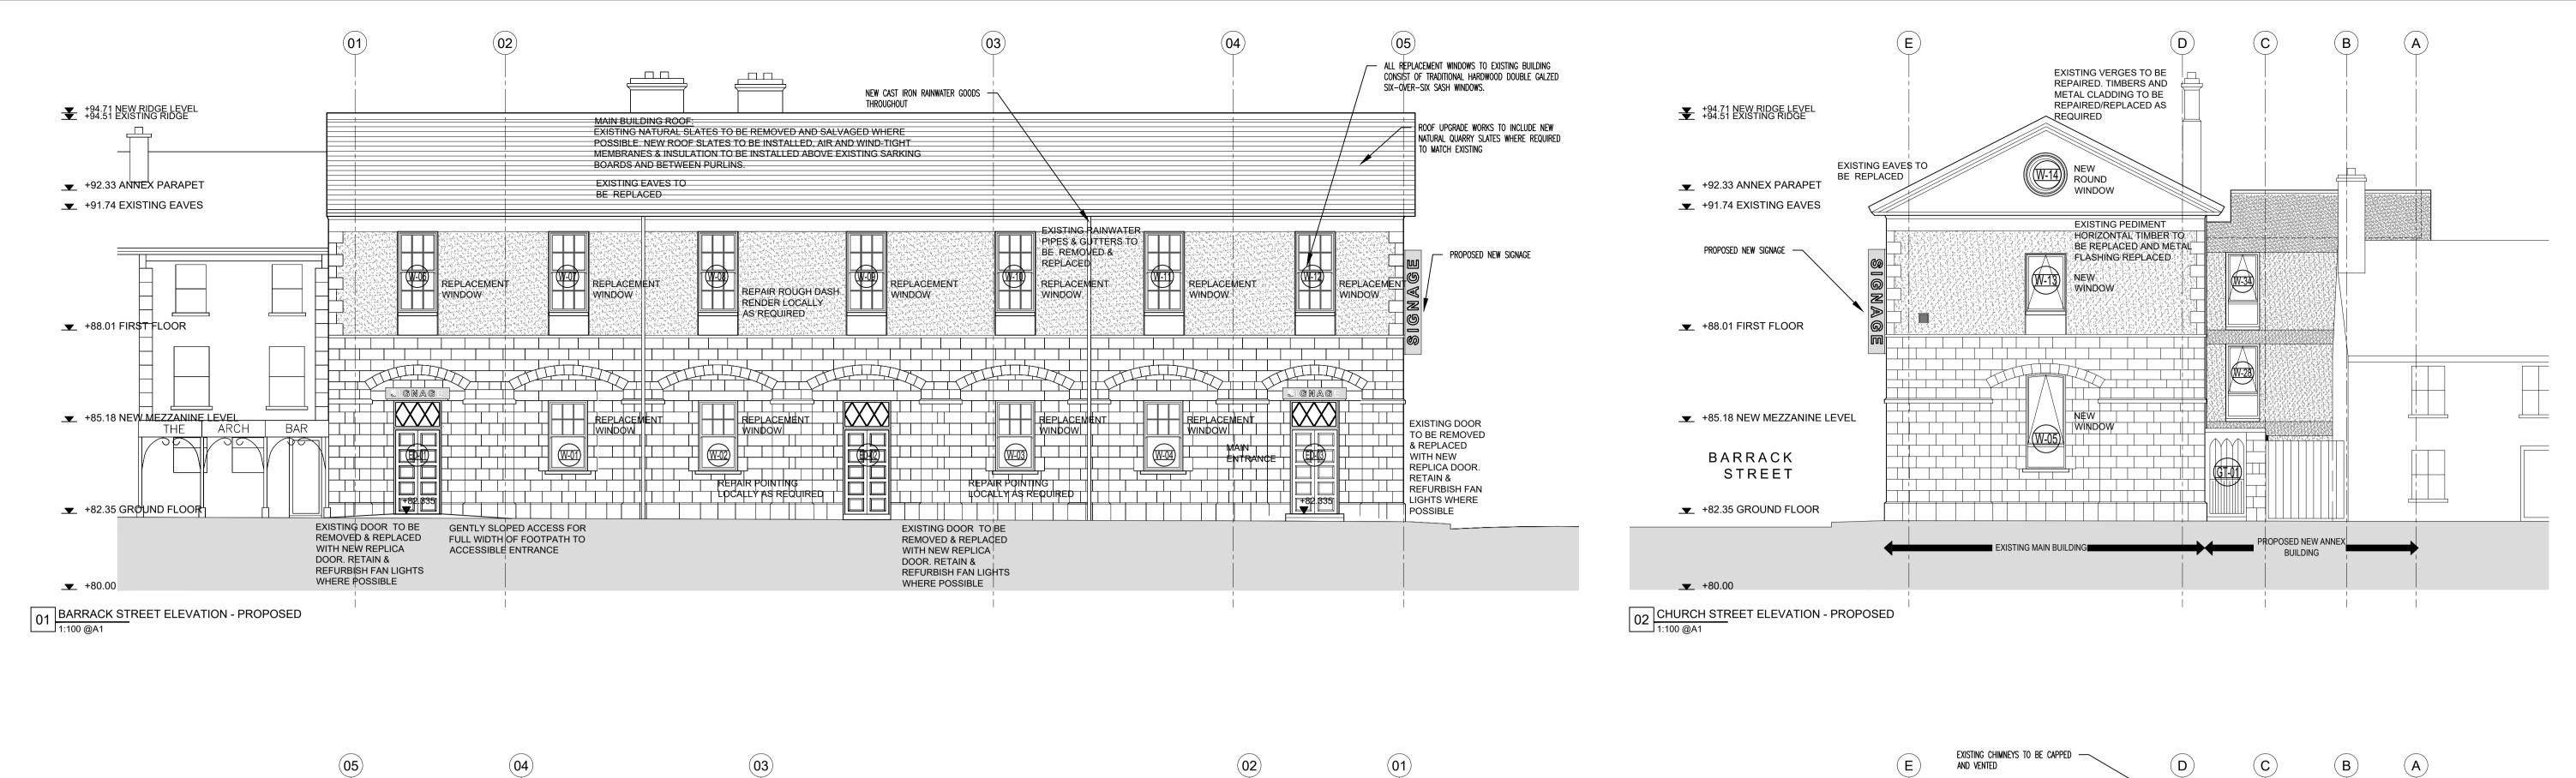

03 ANNEX REAR ELEVATION - PROPOSED 1:100 @A1

BE REPLACED AND METAL FLASHING REPLACED

**EXISTING CHIMNEY STRUCTURE & METAL** 

EXISTING RAINWATER PIPES & GUTTERS TO

FLASHING TO BE REPAIRED

WET DASH ROUGH CAST RENDER

997 997

(81-02) NEW GATE

RENDERED

**BLOCK WALL** 

TO REPLACE

**EXISTING** 

RUBBLE

WALL

HORIZONTAL BANDING AS ILLUSTRATED

TO NEW ANNEX BUILDING WITH

|                                                                                                                       |              |       |     | PROJECT:              | Loughrea Town Hall                                                                        | DWG NO: LTH-GCC-XX-00-DR-A-010  REF: loughrea th_ga elevs & sec_part 8 031121  REV SCALE                                              |          |          |
|-----------------------------------------------------------------------------------------------------------------------|--------------|-------|-----|-----------------------|-------------------------------------------------------------------------------------------|---------------------------------------------------------------------------------------------------------------------------------------|----------|----------|
|                                                                                                                       |              |       |     | DRAWING TITLE:        | Elevations - Proposed                                                                     |                                                                                                                                       |          |          |
|                                                                                                                       |              |       |     | Source: Regenera      | ion Office, Department of Enterprise Rural & Community Development, Galway County Council |                                                                                                                                       | KEV      | 1:50     |
| REV.                                                                                                                  | DESCRIPTION. | DATE. | BY. | recommendation to the |                                                                                           | Address:                                                                                                                              | JOB NO   | DATE     |
| Notes:                                                                                                                |              |       |     | ( A                   | mhairle Chontae na Gaillimhe<br>lway County Council                                       | Regeneration Office, Dept of Enterprise Rural & Community Development, Galway County Council, Áras an Chontae, Prospect Hill, Galway. | LTH      | 20.10.21 |
| Do not scale from drawings.                                                                                           |              |       |     | Gal                   |                                                                                           |                                                                                                                                       | SIZE     | STATUS   |
| All discrepancies to be reported immediately. All dimensions to be verified by contractor on site prior to any works. |              |       |     |                       |                                                                                           |                                                                                                                                       | A1       | Part 8   |
|                                                                                                                       |              |       |     | ( a d d               |                                                                                           | TEL NO: +353(0)91 509000                                                                                                              | DRW BY   | CKD BY   |
|                                                                                                                       |              |       |     |                       |                                                                                           |                                                                                                                                       | J.P.O'C. | ВМ       |