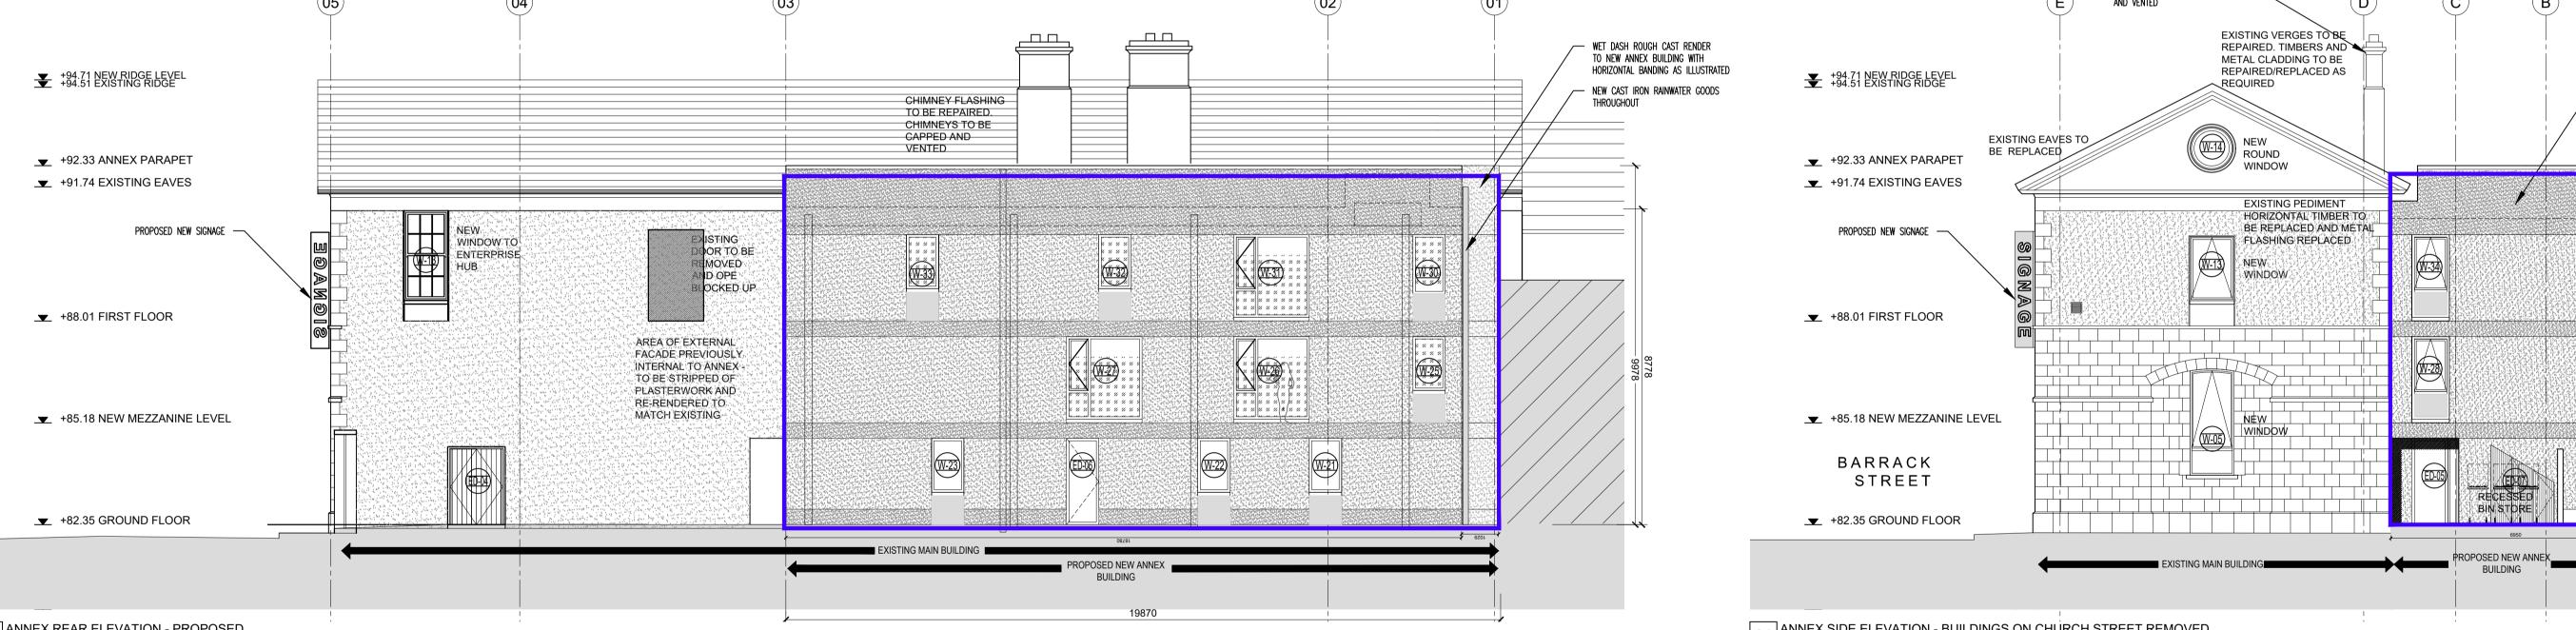

03 ANNEX REAR ELEVATION - PROPOSED 1:100 @A1

BE REPLACED AND METAL FLASHING REPLACED

**EXISTING CHIMNEY STRUCTURE & METAL** 

EXISTING RAINWATER PIPES & GUTTERS TO

FLASHING TO BE REPAIRED

WET DASH ROUGH CAST RENDER

997 997

(81-02) NEW GATE

RENDERED

**BLOCK WALL** 

TO REPLACE

**EXISTING** 

RUBBLE

WALL

HORIZONTAL BANDING AS ILLUSTRATED

TO NEW ANNEX BUILDING WITH

|                                                                                                                       |              |       |     | PROJECT:              | Loughrea Town Hall                                                                        | DWG NO: LTH-GCC-XX-00-DR-A-010  REF: loughrea th_ga elevs & sec_part 8 031121  REV SCALE                                              |          |          |
|-----------------------------------------------------------------------------------------------------------------------|--------------|-------|-----|-----------------------|-------------------------------------------------------------------------------------------|---------------------------------------------------------------------------------------------------------------------------------------|----------|----------|
|                                                                                                                       |              |       |     | DRAWING TITLE:        | Elevations - Proposed                                                                     |                                                                                                                                       |          |          |
|                                                                                                                       |              |       |     | Source: Regenera      | ion Office, Department of Enterprise Rural & Community Development, Galway County Council |                                                                                                                                       | KEV      | 1:50     |
| REV.                                                                                                                  | DESCRIPTION. | DATE. | BY. | recommendation to the |                                                                                           | Address:                                                                                                                              | JOB NO   | DATE     |
| Notes:                                                                                                                |              |       |     | ( A                   | mhairle Chontae na Gaillimhe<br>lway County Council                                       | Regeneration Office, Dept of Enterprise Rural & Community Development, Galway County Council, Áras an Chontae, Prospect Hill, Galway. | LTH      | 20.10.21 |
| Do not scale from drawings.                                                                                           |              |       |     | Gal                   |                                                                                           |                                                                                                                                       | SIZE     | STATUS   |
| All discrepancies to be reported immediately. All dimensions to be verified by contractor on site prior to any works. |              |       |     |                       |                                                                                           |                                                                                                                                       | A1       | Part 8   |
|                                                                                                                       |              |       |     | ( a d d               |                                                                                           | TEL NO: +353(0)91 509000                                                                                                              | DRW BY   | CKD BY   |
|                                                                                                                       |              |       |     |                       |                                                                                           |                                                                                                                                       | J.P.O'C. | ВМ       |