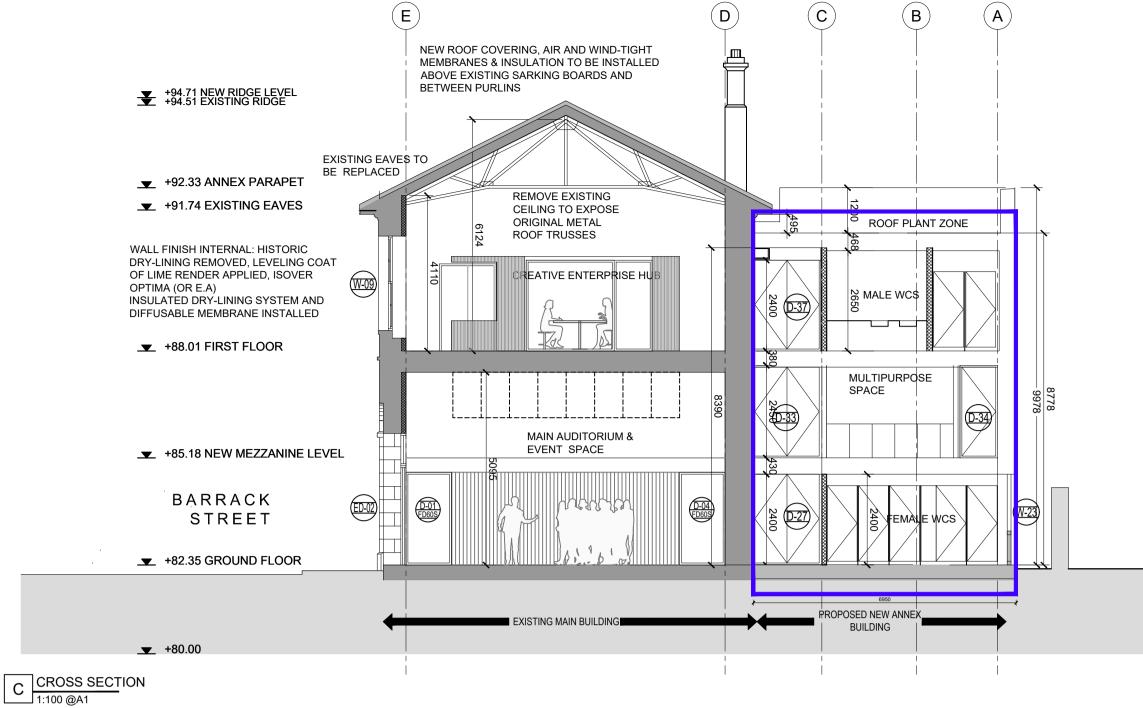

MAIN BUILDING ROOF:

EXISTING NATURAL SLATES TO BE REMOVED AND SALVAGED WHERE POSSIBLE. NEW ROOF SLATES TO BE INSTALLED, AIR AND WIND-TIGHT MEMBRANES & INSULATION TO BE INSTALLED ABOVE EXISTING SARKING BOARDS AND BETWEEN PURLINS.