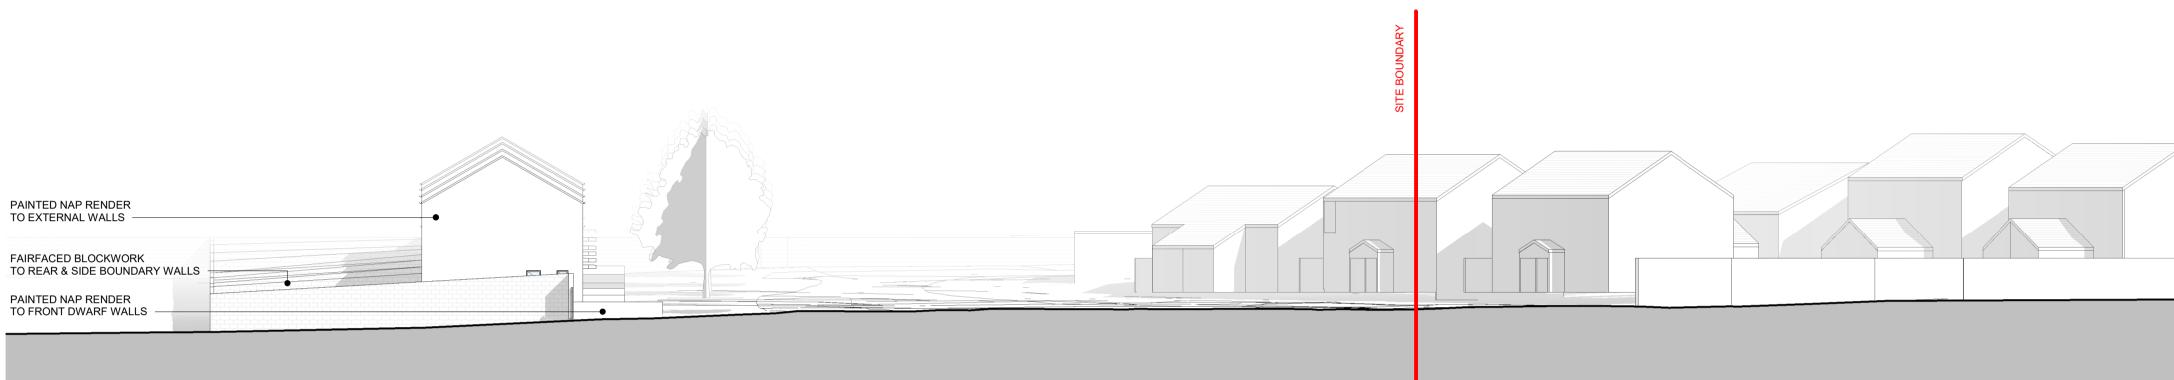

## 1 PROPOSED NORTH-EAST ELEVATION



## 2 PROPOSED SOUTH-EAST ELEVATION





## 4 PROPOSED NORTH-WEST ELEVATION 1:200

**OBFA** 1

| Johnson Place D02 HW58 | REVISION           | DATE                     | DESCRIPTION                                                                                                                           | DRN         | СНКД        | ISSUED                                      |  |
|------------------------|--------------------|--------------------------|---------------------------------------------------------------------------------------------------------------------------------------|-------------|-------------|---------------------------------------------|--|
|                        |                    |                          |