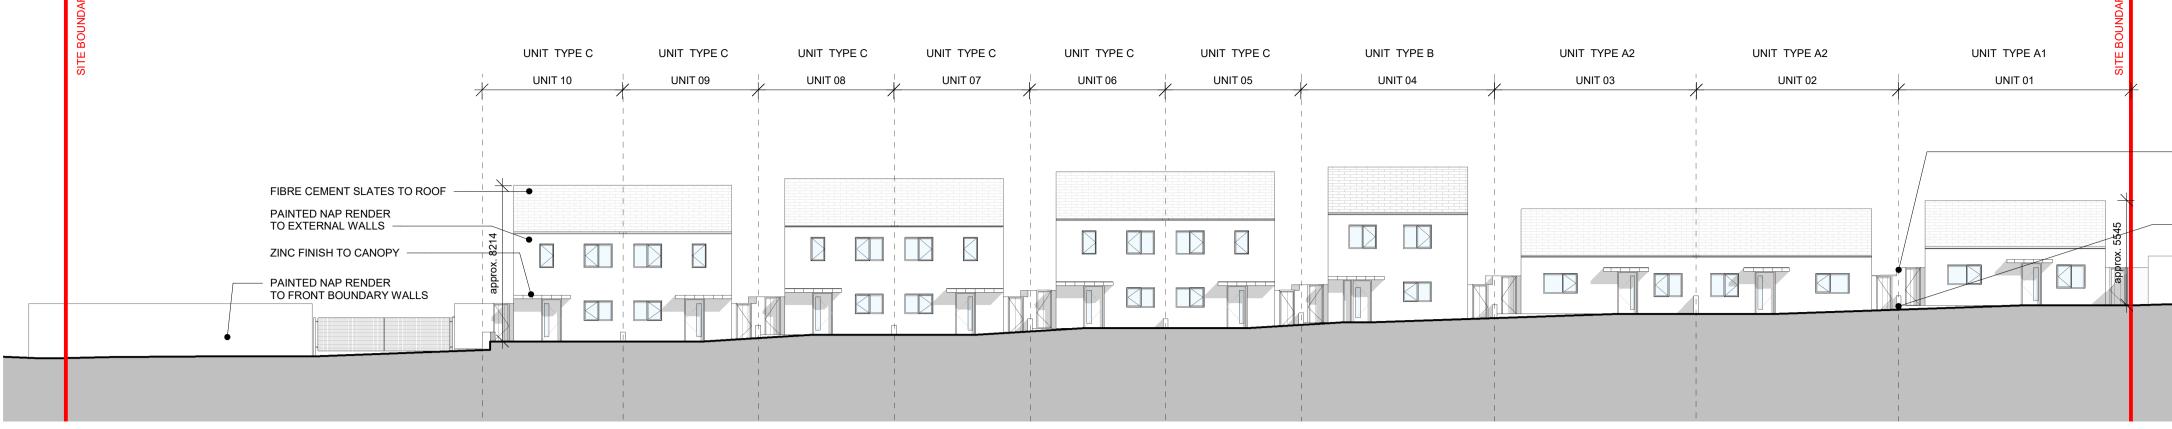

## 1 PROPOSED NORTH-EAST ELEVATION

| T TYPE A2<br>UNIT 03 | UNIT TYPE B<br>UNIT 04 | UNIT TYPE C<br>UNIT 05 | UNIT TYPE C | UNIT TYPE C<br>UNIT 07 | UNIT TYPE C<br>UNIT 08 | UNIT TYPE C | UNIT TYPE C<br>UNIT 10 | -<br> |
|----------------------|------------------------|------------------------|-------------|------------------------|------------------------|-------------|------------------------|-------|
|                      |                        |                        |             |                        |                        |             |                        |       |