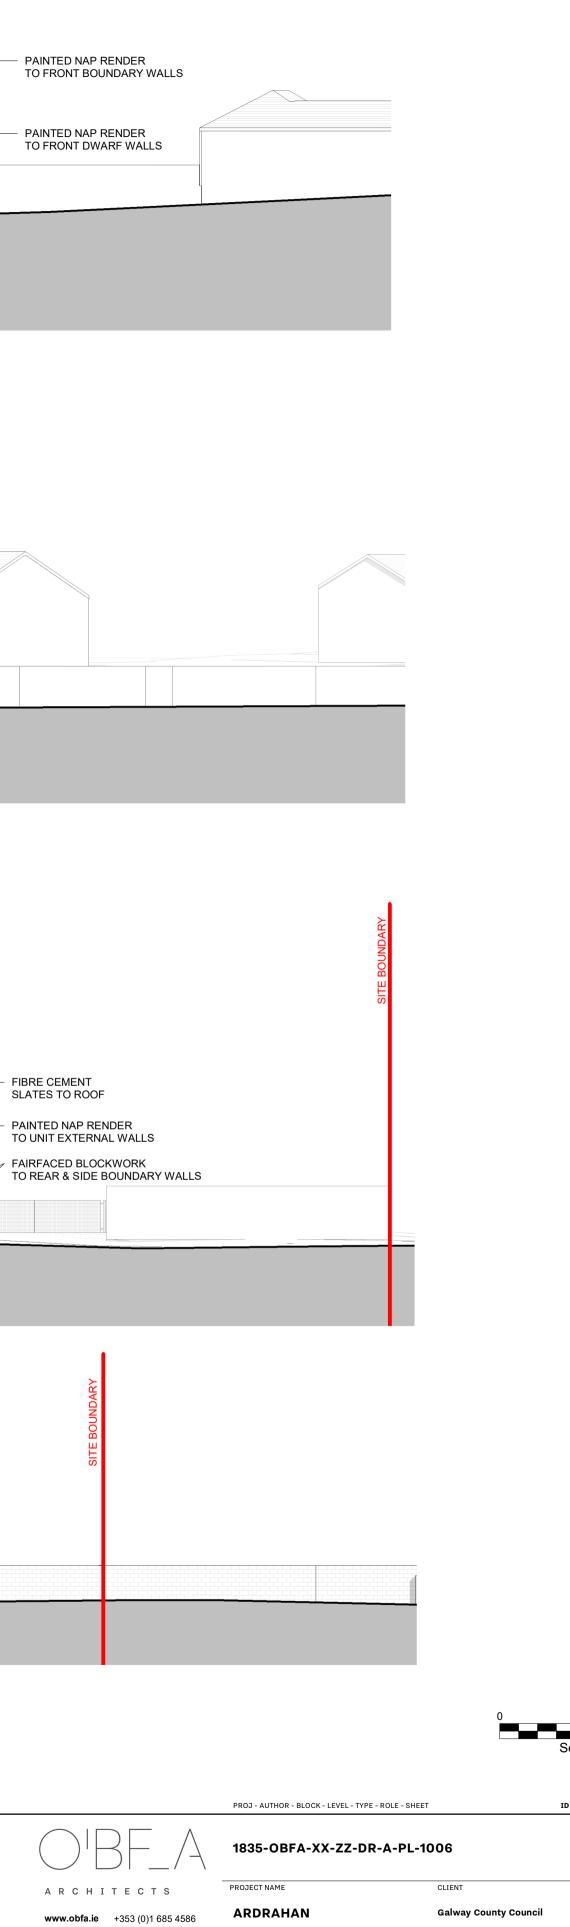

## 1 PROPOSED NORTH-EAST ELEVATION

## 2 PROPOSED SOUTH-EAST ELEVATION

## 4 PROPOSED NORTH-WEST ELEVATION 1:200

**OBFA** 1

| Johnson Place D02 HW58 | REVISION           | DATE                     | DESCRIPTION                                                                                                                           | DRN         | СНКД        | ISSUED                                      |  |
|------------------------|--------------------|--------------------------|---------------------------------------------------------------------------------------------------------------------------------------|-------------|-------------|---------------------------------------------|--|
|                        |                    |                          |                                                                                                                                       |             |             |                                             |  |
|                        |                    |                          |                                                                                                                                       |             |             |                                             |  |
|                        |                    |                          |                                                                                                                                       | _           |             |                                             |  |
|                        |                    |                          |                                                                                                                                       |             |             |                                             |  |
|                        | Check all dimensio | ons on site and notify o | f all and any discrepancies. <b>Do not scale</b> off this drawing. A                                                                  | ll drawin   | rs to be re | ead in conjunction with Architects          |  |
|                        | Specification and  | all relevant contract de | ocuments. This drawing should be <b>printed in colour</b> for clar                                                                    | ity. This d | rawing ar   | nd its content are <b>copyright to OBFA</b> |  |
|                        |                    |                          | copied, reproduced or otherwise used without the prior con<br>without <b>prior consent</b> of OBFA Architects Ltd. <b>REV June 20</b> |             | BFA Arch    | itects Ltd. No third party may take         |  |
|                        |                    |                          |                                                                                                                                       |             |             |                                             |  |
|                        |                    |                          |                                                                                                                                       |             |             |                                             |  |

| T TYPE A2<br>UNIT 03 | UNIT TYPE B<br>UNIT 04 | UNIT TYPE C<br>UNIT 05 | UNIT TYPE C | UNIT TYPE C<br>UNIT 07 | UNIT TYPE C<br>UNIT 08 | UNIT TYPE C | UNIT TYPE C<br>UNIT 10 | -<br> |
|----------------------|------------------------|------------------------|-------------|------------------------|------------------------|-------------|------------------------|-------|
|                      |                        |                        |             |                        |                        |             |                        |       |

**A1** ID USE PART VIII DRAWN CHECKED

SDV

SCALE

SHEET 1006

PROPOSED SITE ELEVATIONS

REVISION DRAWING NAME

29/11/2022 15:29:42 1:200

CMG