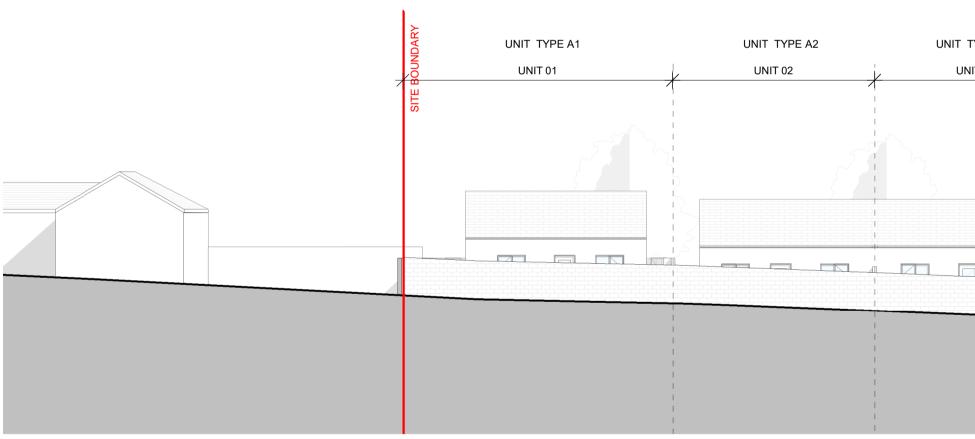

## 4 PROPOSED NORTH-WEST ELEVATION 1:200

**OBFA** 1

| Johnson Place D02 HW58 | REVISION           | DATE                     | DESCRIPTION                                                                                                                           | DRN         | СНКД        | ISSUED                                      |  |
|------------------------|--------------------|--------------------------|---------------------------------------------------------------------------------------------------------------------------------------|-------------|-------------|---------------------------------------------|--|
|                        |                    |                          |                                                                                                                                       |             |             |                                             |  |
|                        |                    |                          |                                                                                                                                       |             |             |                                             |  |
|                        |                    |                          |                                                                                                                                       | _           |             |                                             |  |
|                        |                    |                          |                                                                                                                                       |             |             |                                             |  |
|                        | Check all dimensio | ons on site and notify o | f all and any discrepancies. <b>Do not scale</b> off this drawing. A                                                                  | ll drawin   | rs to be re | ead in conjunction with Architects          |  |
|                        | Specification and  | all relevant contract de | ocuments. This drawing should be <b>printed in colour</b> for clar                                                                    | ity. This d | rawing ar   | nd its content are <b>copyright to OBFA</b> |  |
|                        |                    |                          | copied, reproduced or otherwise used without the prior con<br>without <b>prior consent</b> of OBFA Architects Ltd. <b>REV June 20</b> |             | BFA Arch    | itects Ltd. No third party may take         |  |
|                        |                    |                          |                                                                                                                                       |             |             |                                             |  |
|                        |                    |                          |                                                                                                                                       |             |             |                                             |  |