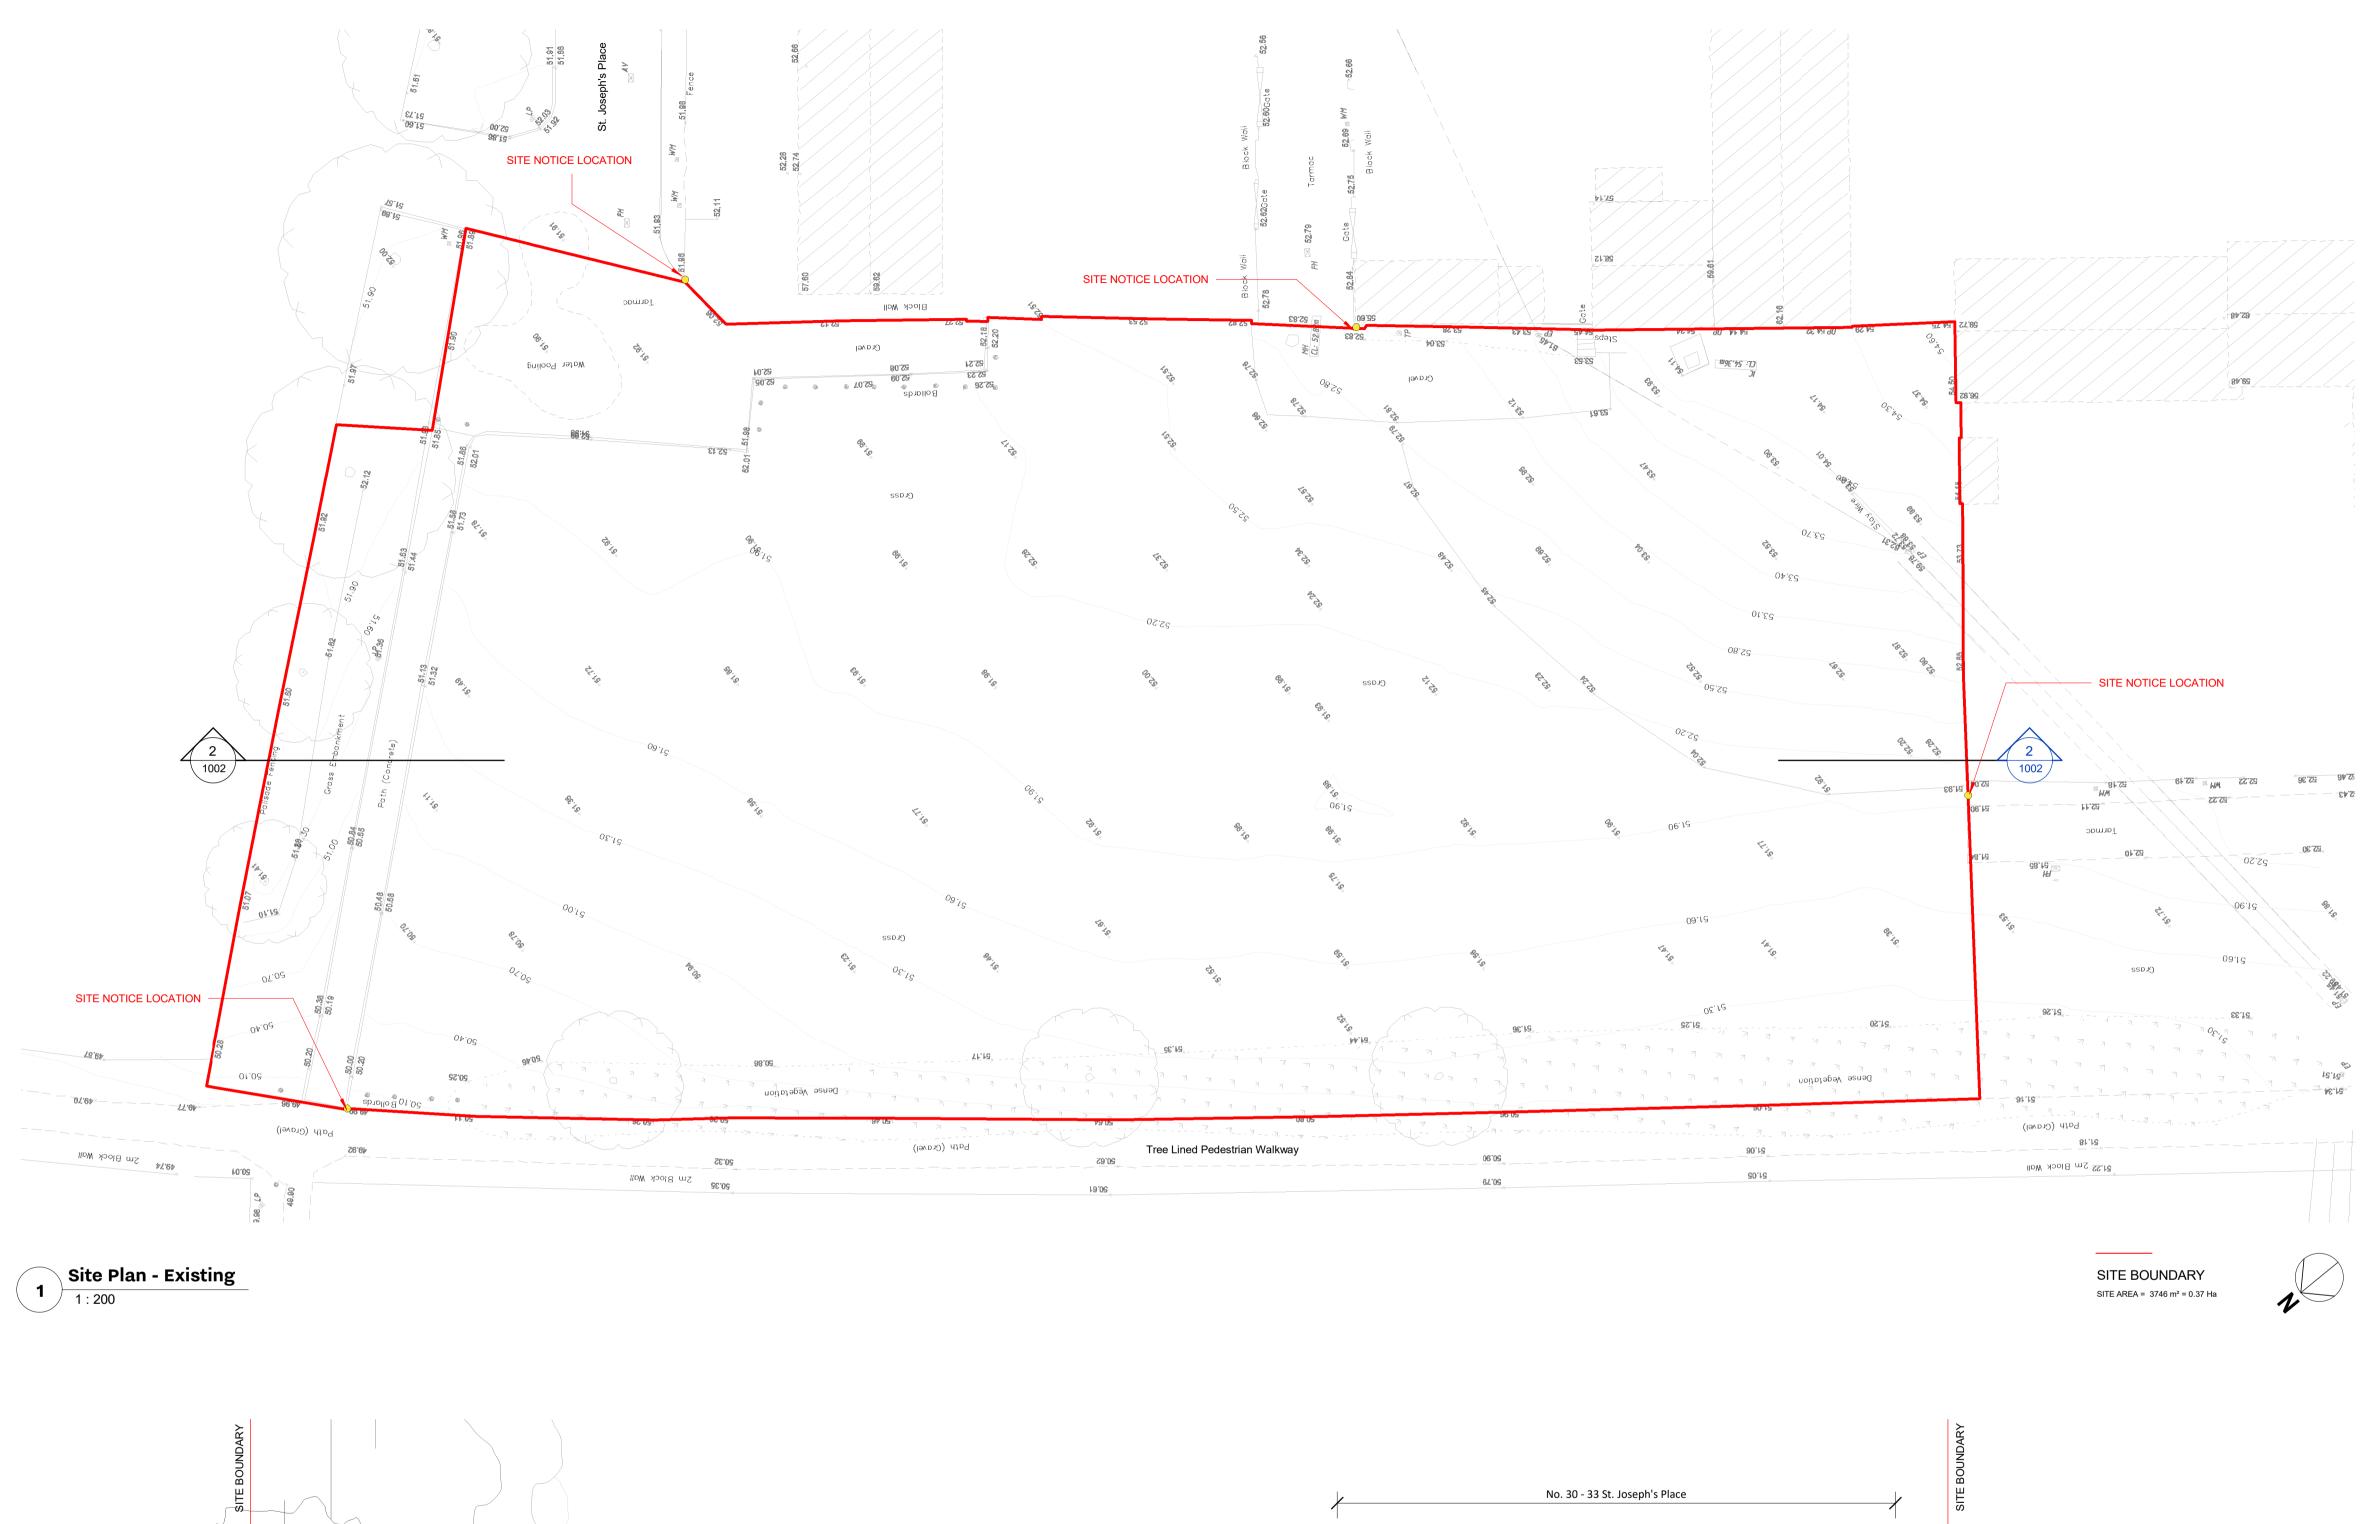

P:\obfa\_2022\2210\_GCC\_ST\_JOSEPHS\_BALLINASLOE\_ELDERLY\_HOUSING\_(JUNE22)\D\_BIM\D2\_WIP\2210-OBFA-ZZ-XX-M3-A-0301.rvt

PROJ AUTHOR BLK LVL TYP ROLE SHEET REV. PURPOSE

2210

| OBFA-V1-ZZ-DR-A-1002 | SK     |              |         |
|----------------------|--------|--------------|---------|
|                      |        |              |         |
| DRAWING ID           |        |              |         |
| DRAWING NAME         |        | SCALE        | SHEET   |
| Existing Site Plan   |        | As indicated | A1      |
| ISSUE DATE           |        | DRAWN        | CHECKED |
| 22/03/2023 16:42:24  |        | LH           | CMG     |
| NAME                 | CLIENT |              |         |
| ST. JOSEPH'S PLACE   | GCC    |              |         |