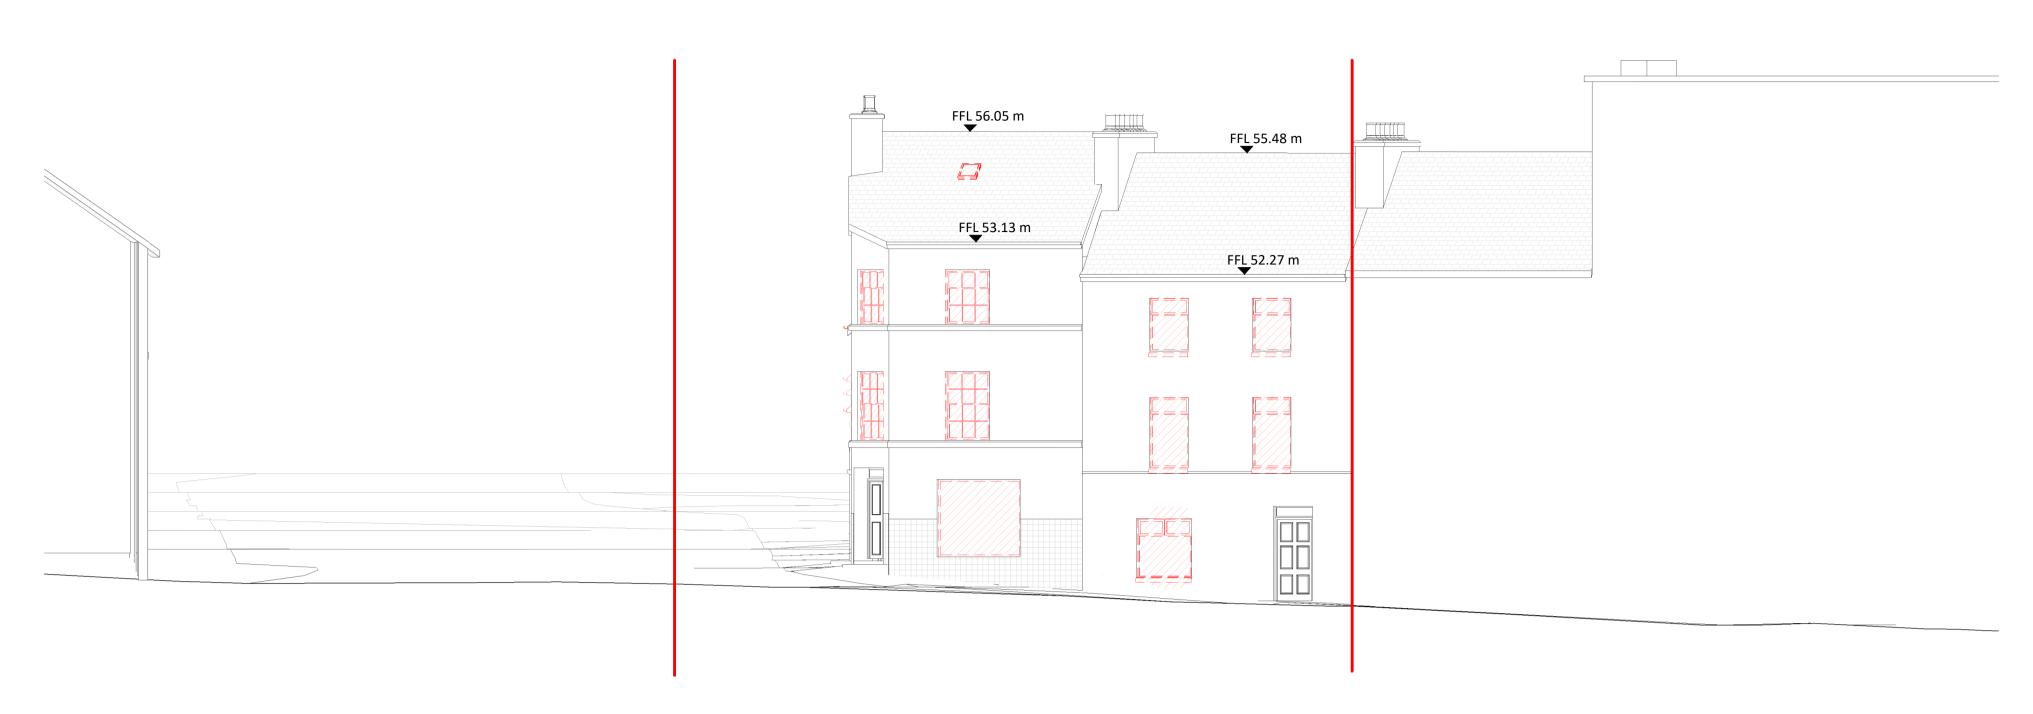

Demo\_SE Street Elevation

1:100

Demo\_NW Street Elevation

1:100

| PROJ AUTHOR BLK                                  | C LVL TYP ROLE SHEET REV. PURPOSE                                                                                                                              |
|--------------------------------------------------|----------------------------------------------------------------------------------------------------------------------------------------------------------------|
|                                                  | R-A-2018 PL                                                                                                                                                    |
| DRAWING ID                                       |                                                                                                                                                                |
| A R C H I T E C T S DRAWING NAME                 | SCALE SHEET                                                                                                                                                    |
| 1 Johnson Place D02 HW58 Ireland DEMOLITION SID! | E ELEVATIONS 1:100 A1                                                                                                                                          |
|                                                  | DRAWN CHECKED                                                                                                                                                  |
| 08/05/2023 17:41:47                              | SDV/LH CMG                                                                                                                                                     |
| OBFA PROJECT NUMBER NAME                         | CLIENT                                                                                                                                                         |
| 2209 DUNLO HILL                                  | GCC                                                                                                                                                            |
|                                                  | 2209-OBFA-XX-DR  DRAWING ID  DRAWING NAME  1 Johnson Place D02 HW58   reland  www.obfa.ie +353 (0)1 685 4586  DEMOLITION SIDE  ISSUE DATE  08/05/2023 17:41:47 |