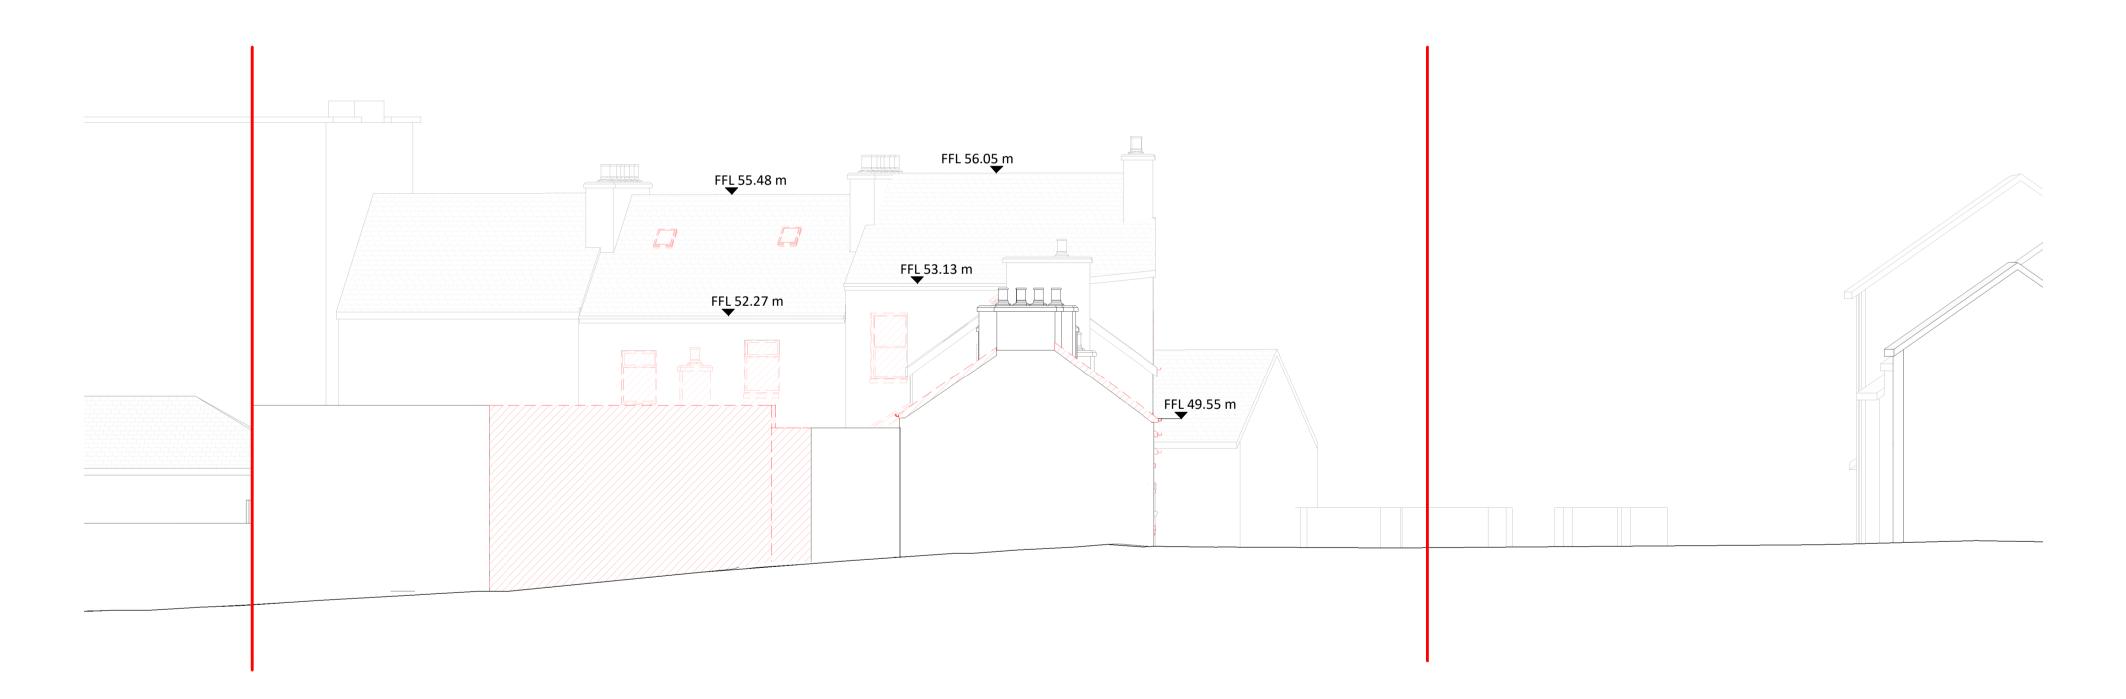

Demo\_SE Street Elevation

1:100

Demo\_NW Street Elevation

1:100

| PROJ AUTHOR BLK                                  | C LVL TYP ROLE SHEET REV. PURPOSE                                                                                                                              |
|--------------------------------------------------|----------------------------------------------------------------------------------------------------------------------------------------------------------------|
|                                                  | R-A-2018 PL                                                                                                                                                    |
| DRAWING ID                                       |                                                                                                                                                                |
| A R C H I T E C T S DRAWING NAME                 | SCALE SHEET                                                                                                                                                    |
| 1 Johnson Place D02 HW58 Ireland DEMOLITION SID! | E ELEVATIONS 1:100 A1                                                                                                                                          |
|                                                  | DRAWN CHECKED                                                                                                                                                  |
| 08/05/2023 17:41:47                              | SDV/LH CMG                                                                                                                                                     |
| OBFA PROJECT NUMBER NAME                         | CLIENT                                                                                                                                                         |
| 2209 DUNLO HILL                                  | GCC                                                                                                                                                            |
|                                                  | 2209-OBFA-XX-DR  DRAWING ID  DRAWING NAME  1 Johnson Place D02 HW58   reland  www.obfa.ie +353 (0)1 685 4586  DEMOLITION SIDE  ISSUE DATE  08/05/2023 17:41:47 |