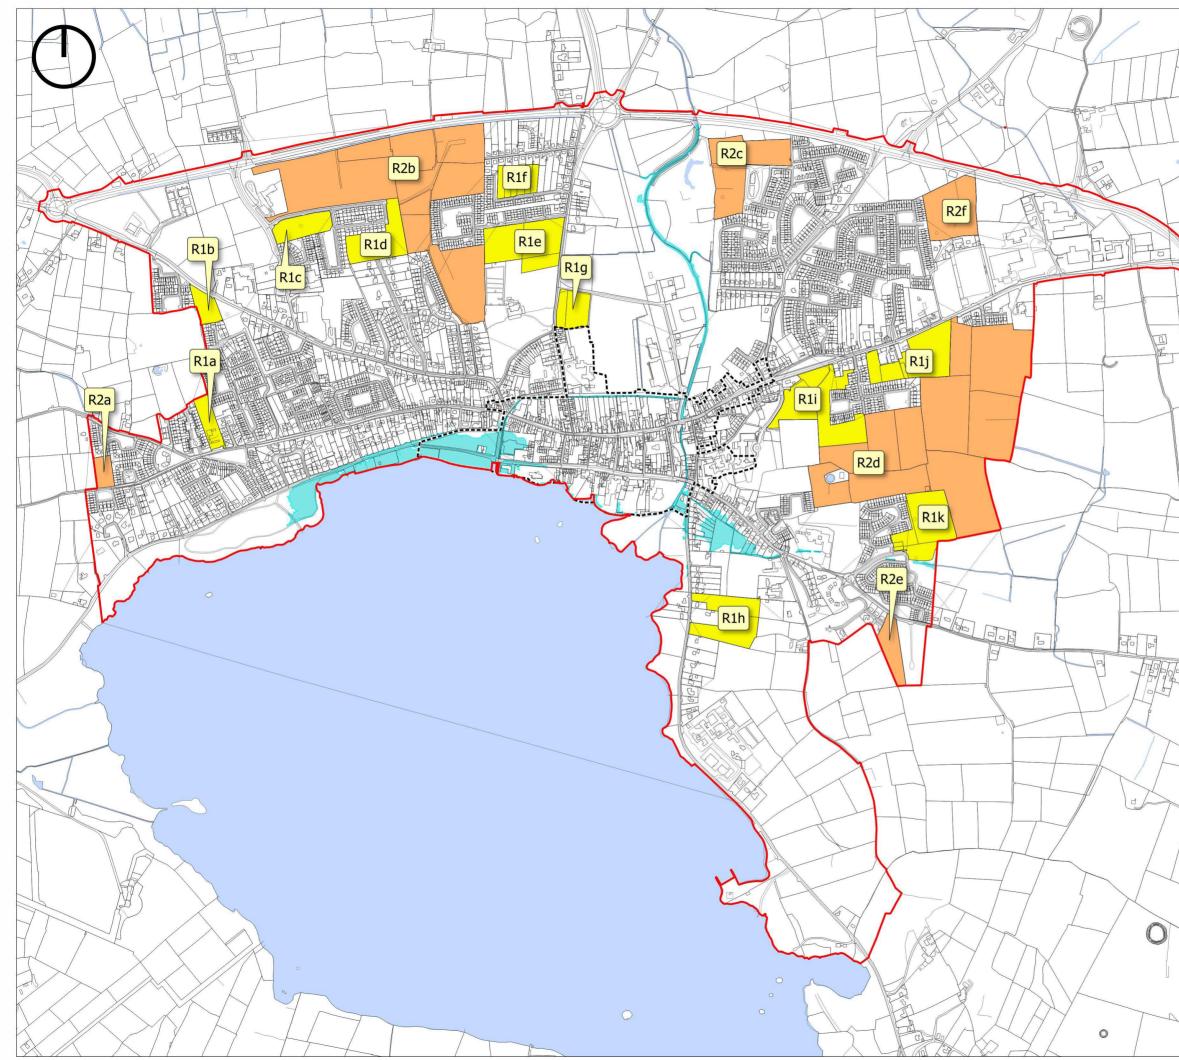

### Infrastructure Assessment Proposed Residential Lands

Appendix 3 of Project Ireland 2040; National Planning Framework (NPF) sets out a methodology for a two-tier approach for zoning of land which is informed by an Infrastructural Assessment, which must identify "the potential for delivery of the required services and/or capacity to support new development must be identified and specific details provided by the Planning Authority at the time of publication of both the draft and final development or local area plan".

The NPF defines Tier 1 and 2 lands as follows; Tier 1: Serviced Zoned Land, comprising lands that are able to connect to existing development services for which there is service capacity available and can therefore accommodate new development; and Tier 2: Serviceable Zoned Land, comprising lands that are not currently sufficiently serviced to support new development but have the potential to become fully serviced within the life of the plan. It states that Tier 1 lands will generally be positioned within the existing built up footprint of the settlement or contiguous to existing developed lands and inclusion in Tier 1 will generally require the lands to be within the footprint or spatially sequential within the identified settlement. It should be noted that the NPF refers to 'development services' as "road and footpath access including public lighting, foul sewer drainage, surface water drainage and water supply for which there is capacity available and can therefore accommodate new development." The NPF requires that where lands are identified as Tier 2 lands, the potential for delivery of the required services and/or capacity to support new development must be identified and specific details provided by the planning authority at the time of publication of the draft and final local area plan. This infrastructural assessment must be aligned with the approved infrastructural investment programme(s) of the relevant delivery agency(ies) or be based on a written commitment by the relevant delivery agency to provide the identified infrastructure in its own infrastructural investment programme (i.e., Budgeted Capital Programme) in order to support certain lands for zoning. The infrastructural assessment must include a reasonable estimate of the full cost of delivery of the required infrastructure to the identified zoned lands).

|                     | Within existing settlement Infill/consolidation   | Water Supply Wastewater Capacity     |                                       |         |
|---------------------|---------------------------------------------------|--------------------------------------|---------------------------------------|---------|
|                     |                                                   | Water Supply Wastewater Capacity     | Topography Flood Risk Built & Natural | Note;   |
|                     | Proximity to town centre Promotes sustainable     | Roads/Footpath/ Cycle, Surface Water | Heritage                              | prepa   |
|                     | mobility. Access to health, education & childcare |                                      |                                       | Local   |
|                     |                                                   |                                      |                                       | not co  |
|                     | Map                                               |                                      |                                       |         |
| R                   | Ref                                               |                                      |                                       | Educat  |
|                     |                                                   |                                      |                                       | subject |
| T1 R                | R1a                                               |                                      |                                       | Proxim  |
|                     |                                                   |                                      |                                       | interve |
|                     |                                                   |                                      |                                       | Educat  |
|                     | 24                                                |                                      |                                       | subject |
| T1 R                | R1b                                               |                                      |                                       | Proxim  |
|                     |                                                   |                                      |                                       | Moder   |
|                     |                                                   |                                      |                                       | Educat  |
|                     |                                                   |                                      |                                       | subject |
| T1 R                | R1c                                               |                                      |                                       | Proxim  |
|                     |                                                   |                                      |                                       | interve |
|                     |                                                   |                                      |                                       | Educat  |
|                     |                                                   |                                      |                                       | subject |
| T1 R                | R1d                                               |                                      |                                       | Proxim  |
|                     |                                                   |                                      |                                       | interve |
|                     |                                                   |                                      |                                       | Educat  |
|                     |                                                   |                                      |                                       | subject |
| T1 R                | R1e                                               |                                      |                                       | Proxim  |
|                     |                                                   |                                      |                                       | interve |
|                     |                                                   |                                      |                                       | Educat  |
|                     |                                                   |                                      |                                       | subject |
| T1 R                | R1f                                               |                                      |                                       | Proxim  |
|                     |                                                   |                                      |                                       | interve |
|                     |                                                   |                                      |                                       | Educat  |
|                     |                                                   |                                      |                                       | subject |
| T1 R                | R1g                                               |                                      |                                       | Proxim  |
|                     |                                                   |                                      |                                       | interve |
|                     |                                                   |                                      |                                       | Educat  |
|                     | D41                                               |                                      |                                       | subject |
| T1 R                | R1h                                               |                                      |                                       | Proxim  |
|                     |                                                   |                                      |                                       | interve |
|                     |                                                   |                                      |                                       | Educat  |
| <b>T</b> 1 <b>D</b> | D1:                                               |                                      |                                       | subject |
| T1 R                | R1i                                               |                                      |                                       | Proxim  |
|                     |                                                   |                                      |                                       | interve |
|                     |                                                   |                                      |                                       | Educat  |
|                     | D1:                                               |                                      |                                       | subject |
| T1 R                | R1j                                               |                                      |                                       | Proxim  |
|                     |                                                   |                                      |                                       | interve |
|                     |                                                   |                                      |                                       | Educat  |
| <b>.</b>            | DAIL                                              |                                      |                                       | subject |
| T1 R                | R1k                                               |                                      |                                       | Proxim  |
|                     |                                                   |                                      |                                       | interve |

#### fication/Rationale

e; This matrix has been prepared to assist the paration of the Local Area Plan for Loughrea al Area Plan 2024-2030. The criteria listed are considered to be exhaustive for all LAP areas.

ation and medical facilities approx. 1km from act land. Water & Sewerage services available. imity to footpath connectivity available. Minimal vention required.

ation and medical facilities approx. 1km from ect land. Water & Sewerage services available. mity to footpath connectivity available. erate intervention required.

ation and medical facilities approx. 1km from ect land. Water & Sewerage services available. mity to footpath connectivity available. Minimal vention required.

ation and medical facilities approx. 1km from ect land. Water & Sewerage services available. mity to footpath connectivity available. Minimal vention required.

ation and medical facilities approx. 1km from ect land. Water & Sewerage services available. mity to footpath connectivity available. Minimal vention required.

|    |             | Educat   |
|----|-------------|----------|
| Т2 | R2a         | subject  |
|    |             | Proxim   |
|    |             | interve  |
|    |             | Educat   |
|    |             | subject  |
| T2 | R2b         | Proxim   |
|    |             | Moder    |
|    |             | lands. I |
|    |             | Educat   |
| Т2 | <b>D</b> 2a | subject  |
|    | R2c         | Proxim   |
|    |             | Moder    |
|    |             | Educat   |
|    |             | subject  |
|    |             | Proxim   |
| T2 | R2d         | require  |
|    |             | *Signif  |
|    |             | require  |
|    |             | Educat   |
| т2 |             | subject  |
|    | R2e         | Proxim   |
|    |             | require  |
|    |             | require  |
|    |             | Educat   |
| T2 |             | subject  |
|    | R2f         | Proxim   |
|    |             | Moder    |
|    |             | Model    |

ation and medical facilities approx. 1km from ect land. Water & Sewerage services available. mity to footpath connectivity available. Minimal vention required.

ation and medical facilities approx. 1km from ect land. Water & Sewerage services available. mity to footpath connectivity available. erate Intervention required. \*Significant tract of 5. Detailed analysis maybe required.

ation and medical facilities approx. 1km from ect land. Water & Sewerage services available. mity to footpath connectivity available. erate intervention required.

ation and medical facilities approx. 1km from ect land. Water & Sewerage services available. mity to footpath connectivity available. Works ired due to topography. Intervention required. hificant tract of lands. Detailed analysis maybe ired.

ation and medical facilities approx. 1km from ect land. Water & Sewerage services available. mity to footpath connectivity available. Works ired due to topography. Moderate intervention ired.

ation and medical facilities approx. 1km from ect land. Water & Sewerage services available. mity to footpath connectivity available. erate intervention Required.

IG22047 - 21-11-2023

Settlement Boundary

Architectural Conservation Area

Residential (Phase 1)

Residential (Phase 2)

Constrained Land Use

Water