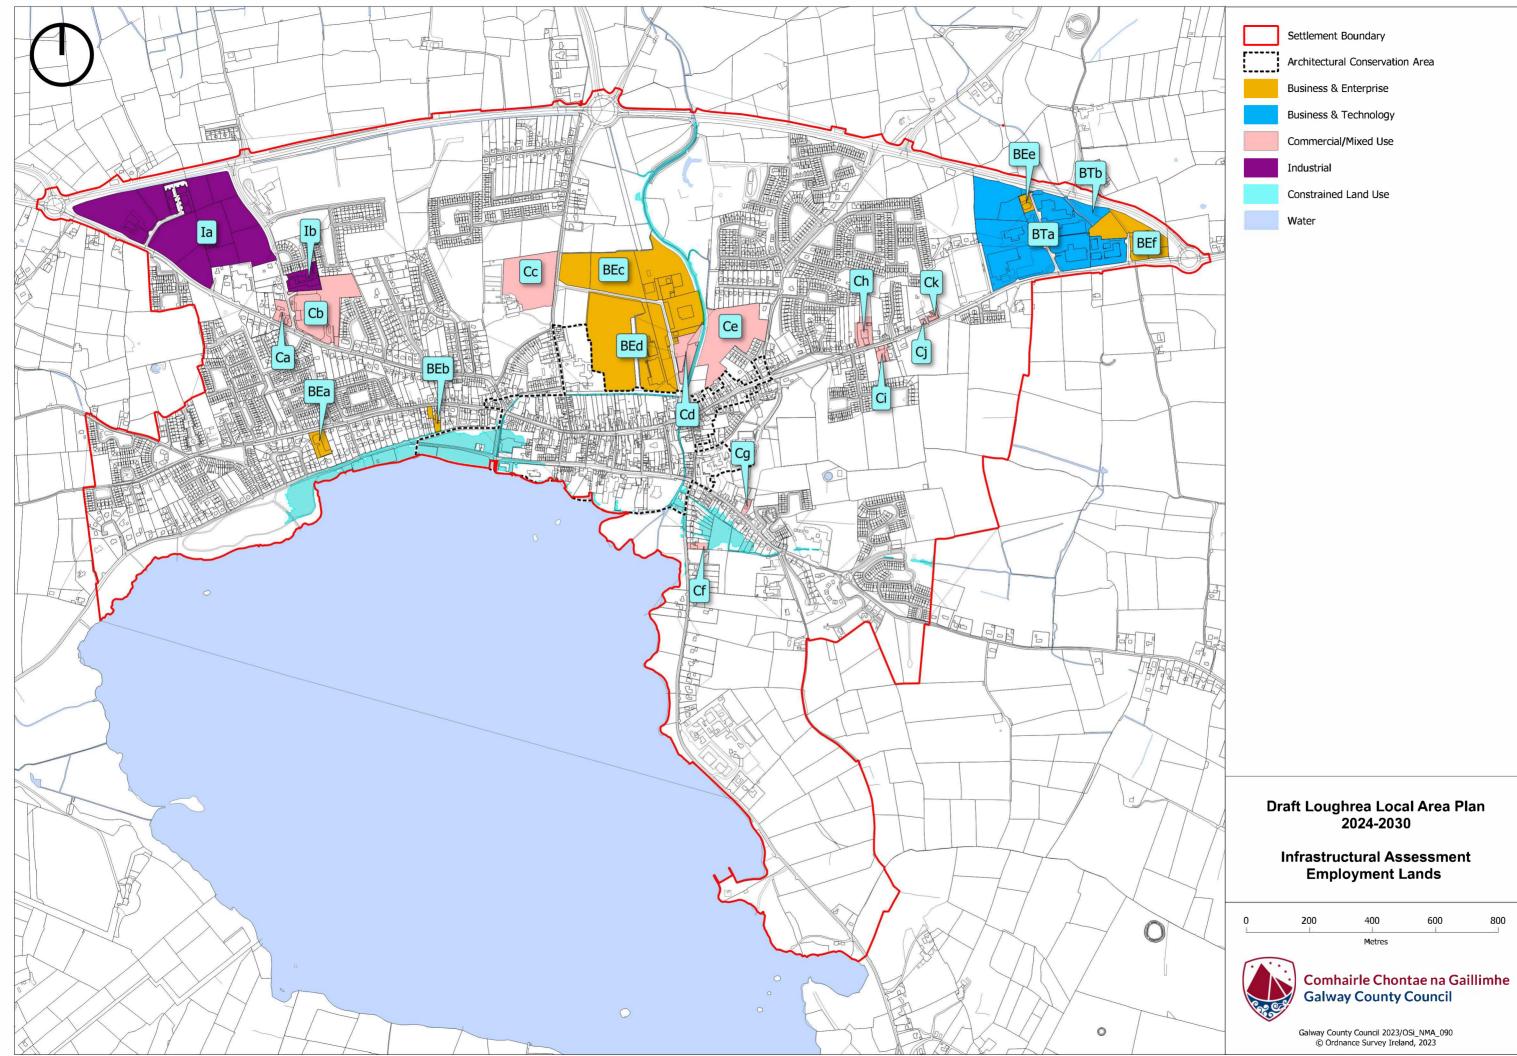

### Infrastructure Assessment Proposed Employment Lands

Appendix 3 of Project Ireland 2040; National Planning Framework (NPF) sets out a methodology for a two-tier approach for zoning of land which is informed by an Infrastructural Assessment, which must identify "the potential for delivery of the required services and/or capacity to support new development must be identified and specific details provided by the Planning Authority at the time of publication of both the draft and final development or local area plan".

The NPF defines Tier 1 and 2 lands as follows; Tier 1: Serviced Zoned Land, comprising lands that are able to connect to existing development services for which there is service capacity available and can therefore accommodate new development; and Tier 2: Serviceable Zoned Land, comprising lands that are not currently sufficiently serviced to support new development but have the potential to become fully serviced within the life of the plan. It states that Tier 1 lands will generally be positioned within the existing built up footprint of the settlement or contiguous to existing developed lands and inclusion in Tier 1 will generally require the lands to be within the footprint or spatially sequential within the identified settlement. It should be noted that the NPF refers to 'development services' as "road and footpath access including public lighting, foul sewer drainage, surface water drainage and water supply for which there is capacity available and can therefore accommodate new development." The NPF requires that where lands are identified as Tier 2 lands, the potential for delivery of the required services and/or capacity to support new development must be identified and specific details provided by the planning authority at the time of publication of the draft and final local area plan. This infrastructural assessment must be aligned with the approved infrastructural investment programme(s) of the relevant delivery agency(ies) or be based on a written commitment by the relevant delivery agency to provide the identified infrastructure within a specified timescale (i.e., within the lifetime of the plan). The Planning Authority may also commit to the delivery of the required and identified infrastructure in its own infrastructural investment programme (i.e., Budgeted Capital Programme) in order to support certain lands for zoning. The infrastructural assessment must include a reasonable estimate of the full cost of delivery of the required infrastructure to the identified zoned lands).

|            |            | Compact Growth                                                                                                                                        | Infrastructure & Services                                                | Physical Suitability                              |                                 |
|------------|------------|-------------------------------------------------------------------------------------------------------------------------------------------------------|--------------------------------------------------------------------------|---------------------------------------------------|---------------------------------|
|            |            | Within existing settlement Infill/consolidation<br>Proximity to town centre Promotes sustainable<br>mobility. Access to health, education & childcare | Water Supply Wastewater Capacity<br>Roads/Footpath/ Cycle, Surface Water | Topography Flood Risk Built & Natural<br>Heritage | Note<br>prepa<br>Local<br>not c |
| Tier       | Map<br>Ref |                                                                                                                                                       |                                                                          |                                                   |                                 |
|            |            |                                                                                                                                                       |                                                                          |                                                   | Establ                          |
| T1         | BEa        |                                                                                                                                                       |                                                                          |                                                   | faciliti                        |
|            |            |                                                                                                                                                       |                                                                          |                                                   | Sewer                           |
|            |            |                                                                                                                                                       |                                                                          |                                                   | conne<br>Establ                 |
|            |            |                                                                                                                                                       |                                                                          |                                                   | faciliti                        |
| T1         | BEb        |                                                                                                                                                       |                                                                          |                                                   | Sewer                           |
|            |            |                                                                                                                                                       |                                                                          |                                                   | conne                           |
|            |            |                                                                                                                                                       |                                                                          |                                                   | Partly                          |
|            |            |                                                                                                                                                       |                                                                          |                                                   | medic                           |
| T1         | BEc        |                                                                                                                                                       |                                                                          |                                                   | Water                           |
| ••         | DLC        |                                                                                                                                                       |                                                                          |                                                   | footpa                          |
|            |            |                                                                                                                                                       |                                                                          |                                                   | requir                          |
|            |            |                                                                                                                                                       |                                                                          |                                                   | Partly                          |
|            |            |                                                                                                                                                       |                                                                          |                                                   | medic                           |
| T1         | BEd        |                                                                                                                                                       |                                                                          |                                                   | Water                           |
|            |            |                                                                                                                                                       |                                                                          |                                                   | footpa                          |
|            |            |                                                                                                                                                       |                                                                          |                                                   | requir                          |
|            |            |                                                                                                                                                       |                                                                          |                                                   | Establ                          |
| <b>T</b> 1 | DEa        |                                                                                                                                                       |                                                                          |                                                   | faciliti                        |
| T1         | BEe        |                                                                                                                                                       |                                                                          |                                                   | Sewer                           |
|            |            |                                                                                                                                                       |                                                                          |                                                   | conne                           |
|            |            |                                                                                                                                                       |                                                                          |                                                   | Establ                          |
| T1         | BEf        |                                                                                                                                                       |                                                                          |                                                   | faciliti                        |
| ••         |            |                                                                                                                                                       |                                                                          |                                                   | Sewer                           |
|            |            |                                                                                                                                                       |                                                                          |                                                   | conne                           |
|            |            |                                                                                                                                                       |                                                                          |                                                   | Establ                          |
| T1         | ВТа        |                                                                                                                                                       |                                                                          |                                                   | faciliti                        |
|            |            |                                                                                                                                                       |                                                                          |                                                   | Sewer                           |
|            |            |                                                                                                                                                       |                                                                          |                                                   | conne                           |
|            |            |                                                                                                                                                       |                                                                          |                                                   | Establ                          |
| T1         | BTb        |                                                                                                                                                       |                                                                          |                                                   | faciliti                        |
|            |            |                                                                                                                                                       |                                                                          |                                                   | Sewer                           |
|            |            |                                                                                                                                                       |                                                                          |                                                   | conne                           |
|            |            |                                                                                                                                                       |                                                                          |                                                   | Establ                          |
| T1         | Са         |                                                                                                                                                       |                                                                          |                                                   | faciliti                        |
|            |            |                                                                                                                                                       |                                                                          |                                                   | Sewer                           |
| —          |            |                                                                                                                                                       |                                                                          |                                                   | conne<br>Establ                 |
|            |            |                                                                                                                                                       |                                                                          |                                                   | faciliti                        |
| T1         | Cb         |                                                                                                                                                       |                                                                          |                                                   | Sewer                           |
|            |            |                                                                                                                                                       |                                                                          |                                                   | conne                           |
|            |            |                                                                                                                                                       |                                                                          |                                                   | Establ                          |
| T1         | Cc         |                                                                                                                                                       |                                                                          |                                                   | faciliti                        |

#### Justification/Rationale

te; This matrix has been prepared to assist the eparation of the Local Area Plan for Loughrea cal Area Plan 2023-2029. The criteria listed are t considered to be exhaustive for all LAP areas.

blished Brownfield Lands. Education and medical ities approx. 1km from subject land. Water & erage services available. Proximity to footpath nectivity available. Minimal intervention required. blished Brownfield Lands, Education and medical ities approx. 1km from subject land. Water & erage services available. Proximity to footpath nectivity available. Minimal intervention required. ly Established Brownfield lands. Education and lical facilities approx. 1km from subject land. er & Sewerage services available. Proximity to path connectivity available. Minimal intervention uired.

ly Established Brownfield Lands. Education and lical facilities approx. 1km from subject land. er & Sewerage services available. Proximity to path connectivity available. Minimal intervention Jired.

blished Brownfield Lands. Education and medical ties approx. 1km from subject land. Water & erage services available. Proximity to footpath nectivity available. Minimal intervention required. blished Brownfield Lands. Education and medical ities approx. 1km from subject land. Water & erage services available. Proximity to footpath nectivity available. Minimal intervention required. blished Brownfield Lands. Education and medical ities approx. 1km from subject land. Water & erage services available. Proximity to footpath nectivity available. Minimal intervention required. blished Brownfield Lands. Education and medical ities approx. 1km from subject land. Water & erage services available. Proximity to footpath nectivity available. Minimal intervention required. blished Brownfield Lands. Education and medical ities approx. 1km from subject land. Water & erage services available. Proximity to footpath nectivity available. Minimal intervention required. blished Brownfield Lands. Education and medical ities approx. 1km from subject land. Water & erage services available. Proximity to footpath nectivity available. Minimal intervention required. blished Greenfield Lands. Education and medical ities approx. 1km from subject land. Water &

|            |    | Sewera                                                                                                                    |
|------------|----|---------------------------------------------------------------------------------------------------------------------------|
|            |    | connec                                                                                                                    |
|            |    | Establi                                                                                                                   |
|            | _  | facilitie                                                                                                                 |
| T1         | Cd | Sewera                                                                                                                    |
|            |    | connec                                                                                                                    |
|            |    | Establi                                                                                                                   |
|            |    | facilitie                                                                                                                 |
| T1         | Ce | Sewera                                                                                                                    |
|            |    | connec                                                                                                                    |
|            |    | Establi                                                                                                                   |
|            | 6  | facilitie                                                                                                                 |
| T1         | Cf | Sewera                                                                                                                    |
|            |    | connec                                                                                                                    |
|            |    | Establis                                                                                                                  |
| <b>T</b> 4 | 6- | facilitie                                                                                                                 |
| T1         | Cg | Sewera                                                                                                                    |
|            |    | connec                                                                                                                    |
|            |    | Establis                                                                                                                  |
| T1         | Ch | facilitie facilitie                                                                                                       |
| 11         | Ch | Sewera                                                                                                                    |
|            |    | connec                                                                                                                    |
|            |    | Establi                                                                                                                   |
| T1         | Ci | facilitie de la companya de la comp            |
|            | C  | Sewera                                                                                                                    |
|            |    | connec                                                                                                                    |
|            |    | Establis                                                                                                                  |
| T1         | Cj | facilitie facilitie                                                                                                       |
|            | -, | Sewera                                                                                                                    |
|            |    | connec                                                                                                                    |
|            |    | Establis                                                                                                                  |
| T1         | Ck | facilitie                                                                                                                 |
|            |    | Sewera                                                                                                                    |
|            |    | connec                                                                                                                    |
|            |    | Partial                                                                                                                   |
| T1         | la | medica<br>Commentational de la commencial de la comme |
|            |    | Sewera                                                                                                                    |
|            |    | connec<br>Establi                                                                                                         |
|            |    | Establi<br>facilitie                                                                                                      |
| T1         | Ib | facilitie<br>Sower                                                                                                        |
|            | u  | Sewera                                                                                                                    |
|            |    | connec                                                                                                                    |

erage services available. Proximity to footpath ectivity available. Minimal intervention required. olished Brownfield Lands. Education and medical ties approx. 1km from subject land. Water & erage services available. Proximity to footpath ectivity available. Minimal intervention required. olished Greenfield Lands. Education and medical ties approx. 1km from subject land. Water & erage services available. Proximity to footpath ectivity available. And subject land. Water & erage services available. Proximity to footpath ectivity available.

lished Brownfield Lands. Education and medical ies approx. 1km from subject land. Water & rage services available. Proximity to footpath ectivity available. Minimal intervention required. lished Brownfield Lands. Education and medical ies approx. 1km from subject land. Water & rage services available. Proximity to footpath ectivity available. Minimal intervention required. lished Brownfield Lands. Education and medical ies approx. 1km from subject land. Water & rage services available. Proximity to footpath ectivity available. Minimal intervention required. lished Brownfield Lands. Education and medical ies approx. 1km from subject land. Water & rage services available. Proximity to footpath ectivity available. Minimal intervention required. lished Brownfield Lands. Education and medical ies approx. 1km from subject land. Water & rage services available Proximity to footpath ectivity available. Minimal intervention required. lished Brownfield Lands. Education and medical ies approx. 1km from subject land. Water & rage services available. Proximity to footpath ectivity available. Minimal intervention required. ally established Brownfield Lands. Education and cal approx. 1km from subject site. Water & rage services available. Proximity to footpath ectivity available. Minimal intervention required. lished Greenfield Lands. Education and medical ies approx. 1km from subject land. Water & rage services available. Proximity to footpath ectivity available. Minimal intervention required.