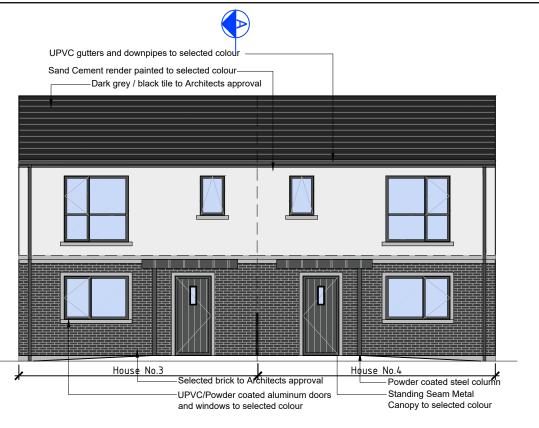

01 West Elevation

03 East Elevation

—Dark grey / black tile to Architects approval

North Elevation

05 Section A-A

O4 South Elevation

| REVISION: | BY: | DATE: |     |
|-----------|-----|-------|-----|
|           |     |       | Ш   |
|           |     |       |     |
|           |     |       | П   |
|           |     |       | П   |
|           |     |       | J ( |
|           |     |       | , , |