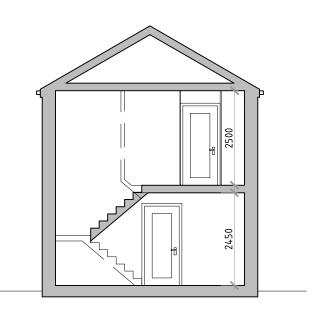

01 West Elevation

03 East Elevation

—Dark grey / black tile to Architects approval

North Elevation

05 Section A-A

O4 South Elevation

| REVISION: | BY: | DATE: |     |
|-----------|-----|-------|-----|
|           |     |       | Ш   |
|           |     |       |     |
|           |     |       | П   |
|           |     |       | П   |
|           |     |       | J ( |
|           |     |       | , , |