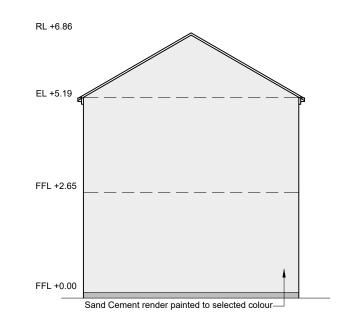

01 West Elevation

03 East Elevation

—Dark grey / black tile to Architects approval

North Elevation

05 Section A-A

O4 South Elevation

| REVISION: | BY: | DATE: |     |
|-----------|-----|-------|-----|
|           |     |       | Ш   |
|           |     |       |     |
|           |     |       | П   |
|           |     |       | П   |
|           |     |       | J ( |
|           |     |       | , , |