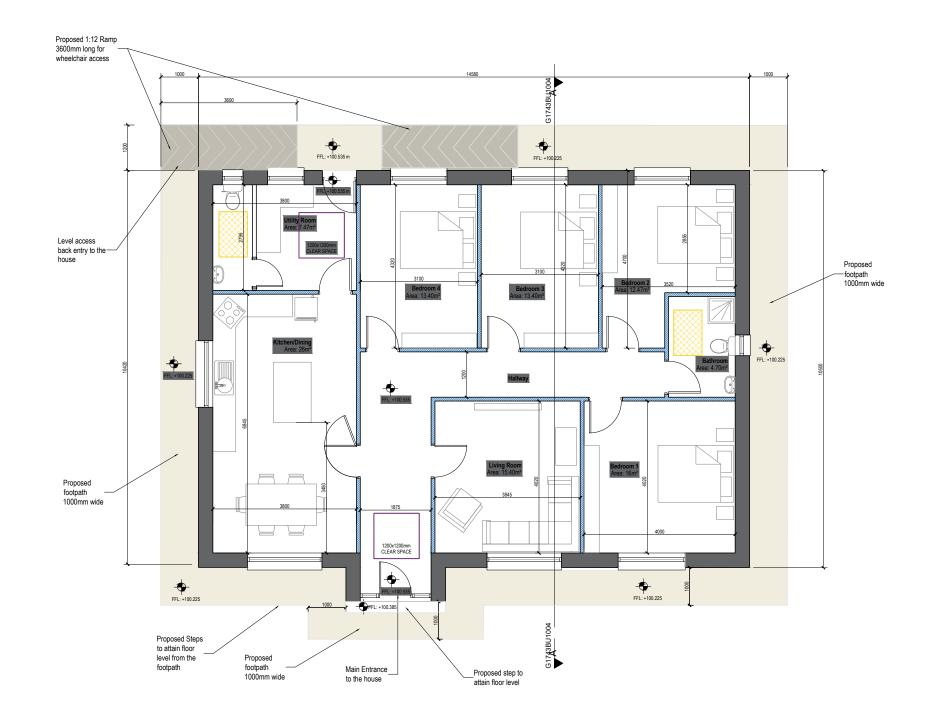

Ground Floor Plan Area: 134.60m<sup>2</sup> Scale 1:100

## General Notes:

1. THIS DRAWING IS THE PROPERTY OF D. FALLON CONSULTING ENGINEERS. IT IS A CONFIDENTIAL DOCUMENT AND MUST NOT BE COPIED, USED, OR IT'S CONTENT DIVULGED WITHOUT PRIOR CONSENT.

2. ALL WORKS TO COMPLY WITH THE BUILDING REGULATIONS AND THE BUILDING CONTROL ACT 2014, CURRENT IRISH STANDARDS AND CODES OF PRACTICE.

3. DO NOT SCALE, ALL DIMENSIONS TO BE CHECKED ON SITE AND ANY DISCREPENCIES TO BE NOTIFIED TO ARCHITECT / ENGINEER.

4. ALL CONTRACTORS, WHETHER MAIN OR SUB CONTRACTORS MUST VISIT THE SITE AND ARE RESPONSIBLE FOR TAKING AND CHECKING ANY AND ALL DIMENSIONS AND LEVELS THAT RELATE TO THE WORKS.

IS WHERE THIS DRAWING CONTRAINED SIGCREPANCIES IN RELATION TO OTHER RELEVANT DOCUMENTS SUCH DISCREPANCIES SHALL DE B