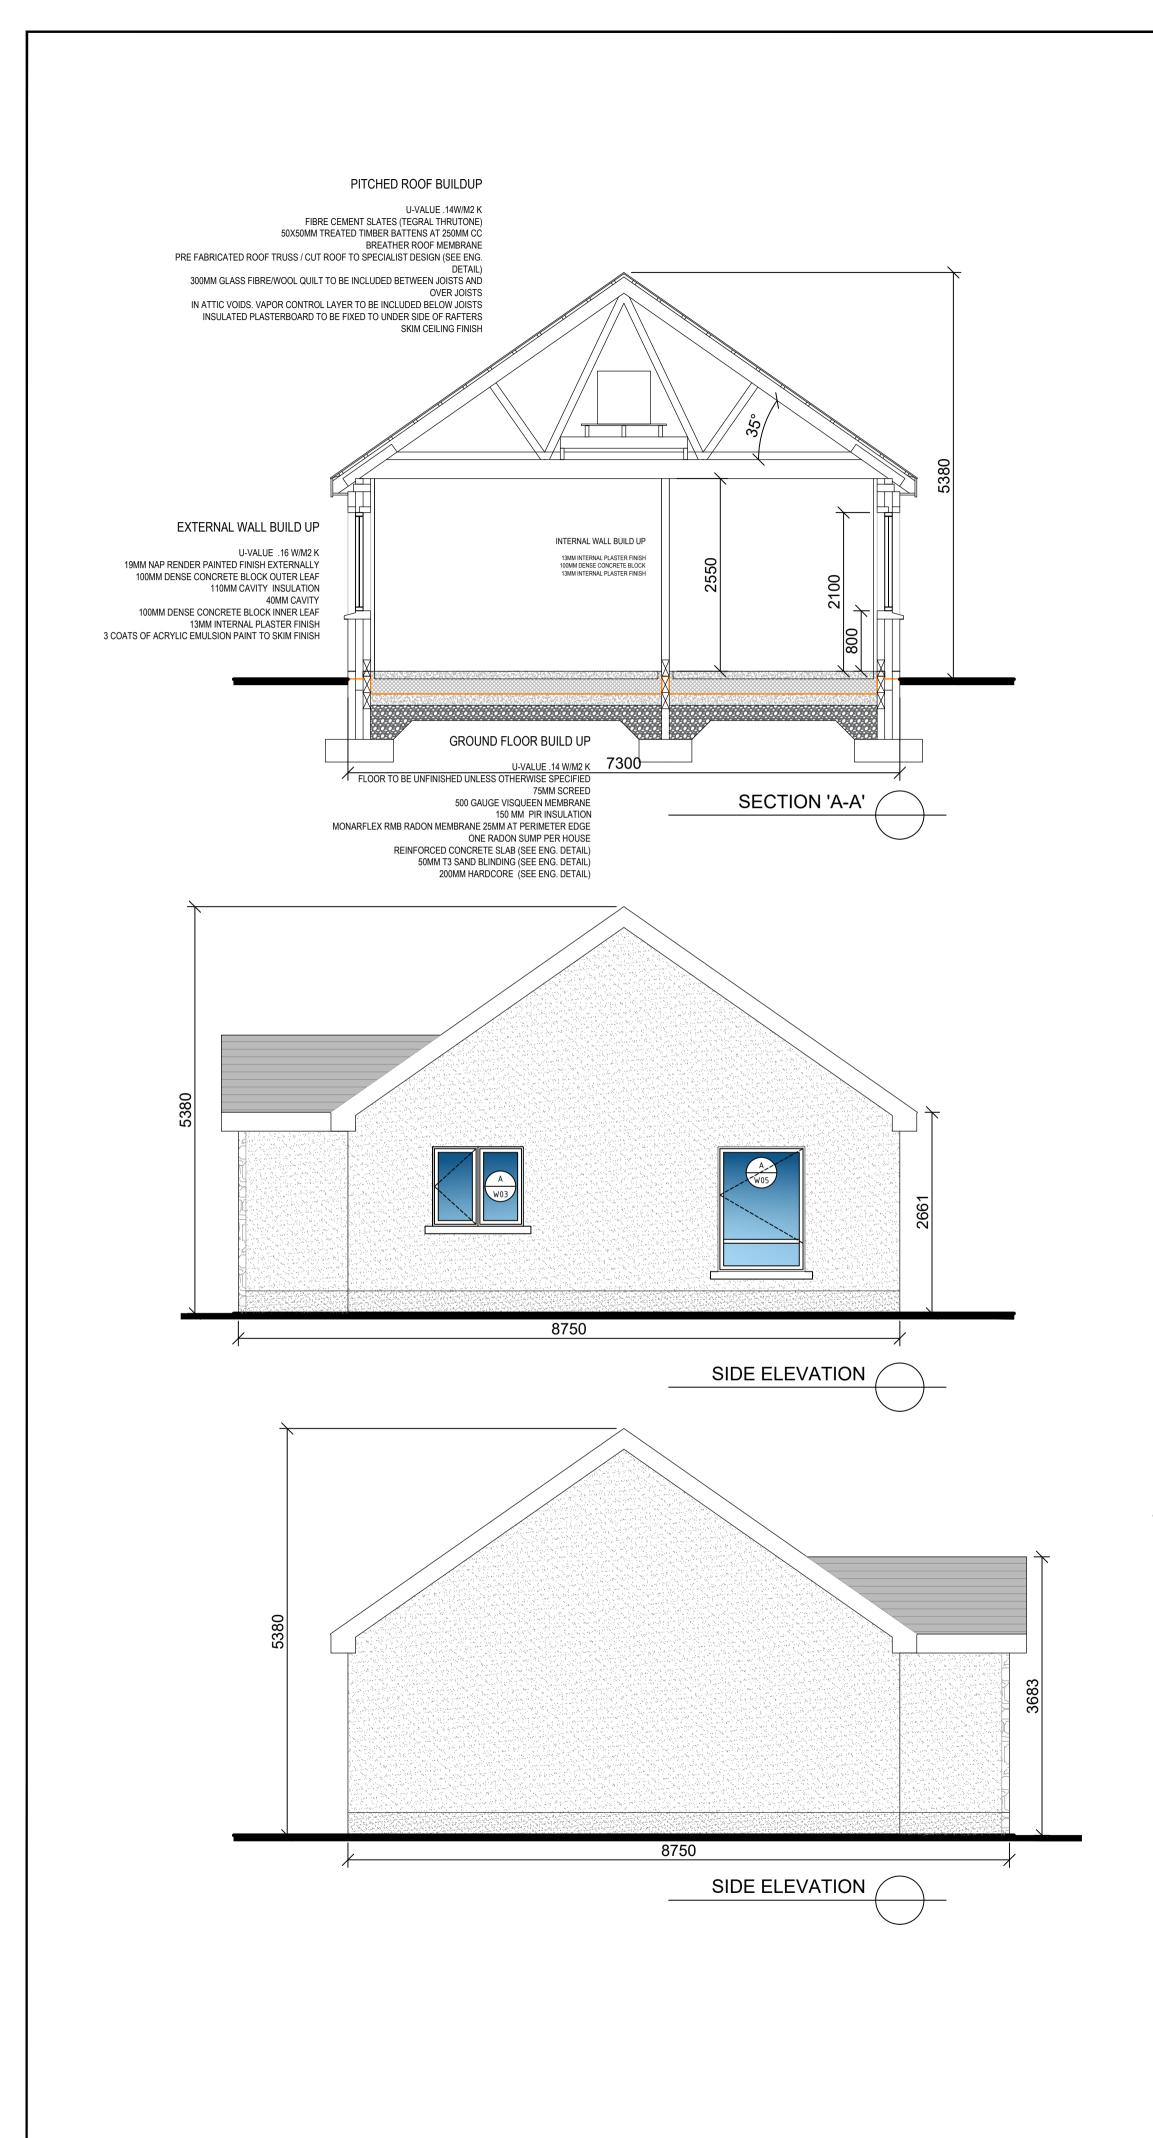

| ContentRebuildingIreland                                                                                                                                                                                                                                                                                                                                 |
|----------------------------------------------------------------------------------------------------------------------------------------------------------------------------------------------------------------------------------------------------------------------------------------------------------------------------------------------------------|
| NOTES:- <ol> <li>FIGURED DIMENSIONS ONLY TO BE TAKEN FROM THIS DRAWING.</li> <li>ALL DRAWINGS TO BE CHECKED BY THE CONTRACTOR ON SITE.</li> <li>ENGINEER TO BE INFORMED OF ANY DISCREPANCIES BEFORE<br/>ANY WORK COMMENCES.</li> <li>THIS DRAWING TO BE READ IN CONJUNCTION WITH ALL OTHER<br/>RELEVANT DRAWINGS AND SPECIFICATIONS.</li> </ol> LEGEND:- |
| North Sign indicated thus                                                                                                                                                                                                                                                                                                                                |
|                                                                                                                                                                                                                                                                                                                                                          |
|                                                                                                                                                                                                                                                                                                                                                          |
|                                                                                                                                                                                                                                                                                                                                                          |
|                                                                                                                                                                                                                                                                                                                                                          |
| PL.01     Issued for PLANNING APPROVAL     BM     MF     20.11.20       rev.     modifications     by     chkd     date                                                                                                                                                                                                                                  |
| Layout Ref.:           file         P:\Jod-jobs\6140_GCC -Sheltered Housing\700 Drawings\703 Planning\Site<br>No. 5 Clontuskert, Ballinasloe\01 WIP\6140-JOD-XX-ZZ-DR-B-2044 -<br>Proposed House Plans.dwg                                                                                                                                               |
| client<br>Comhairle Chontae na Gaillimhe<br>Galway County Council                                                                                                                                                                                                                                                                                        |
| project<br>PROPOSED DEVELOPMENT OF 1 NO.<br>DOMESTIC DWELLING HOUSE & ASSOCIATED<br>WORKS AT CARROWMORE WEST,<br>CLONTUSKERT, BALLINASLOE, CO. GALWAY.<br>stage                                                                                                                                                                                          |
| PLANNING<br>title<br>PROPOSED FLOOR PLAN, ELEVATIONS                                                                                                                                                                                                                                                                                                     |
| & SECTION<br>scale<br>1:50 @ A1 / 1:100 @ A3                                                                                                                                                                                                                                                                                                             |
| surveyed drawn checked date<br>BM MF NOV 2020                                                                                                                                                                                                                                                                                                            |
| © COPYRIGHT OF<br>JENNINGS O'DONOVAN & PARTNERS<br>CONSULTING ENGINEERS,<br>FINISKLIN,<br>SLIGO,<br>IRELAND.<br>TEL. +353 (0)71 916 1416<br>FAX. +353 (0)71 916 1080<br>Email: info@jodireland.com                                                                                                                                                       |
| drawing no.revision6140-JOD-XX-ZZ-DR-B-2044PL.01                                                                                                                                                                                                                                                                                                         |