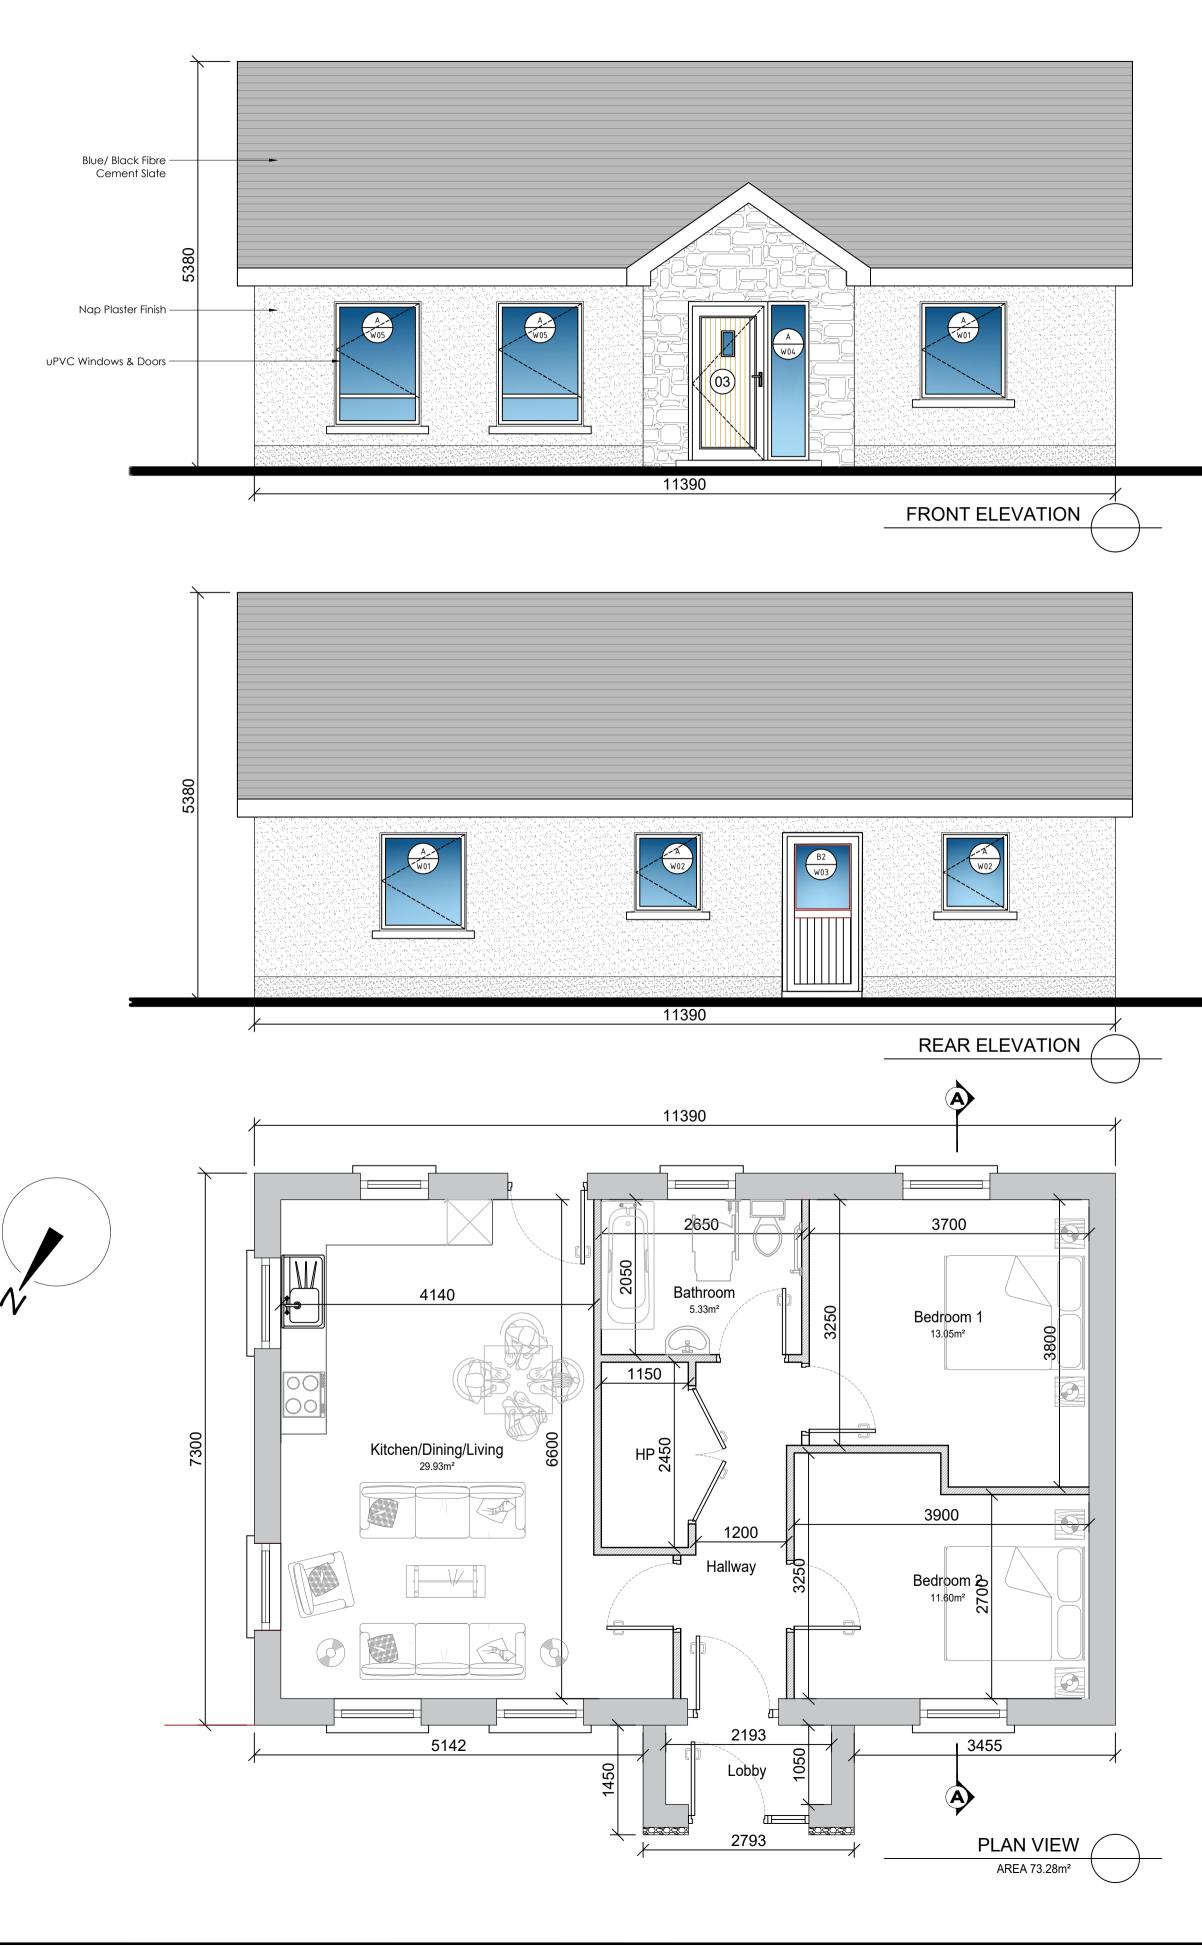

| ContentRebuildingIreland                                                                                                                                                                                                                                                                                                                                 |
|----------------------------------------------------------------------------------------------------------------------------------------------------------------------------------------------------------------------------------------------------------------------------------------------------------------------------------------------------------|
| NOTES:- <ol> <li>FIGURED DIMENSIONS ONLY TO BE TAKEN FROM THIS DRAWING.</li> <li>ALL DRAWINGS TO BE CHECKED BY THE CONTRACTOR ON SITE.</li> <li>ENGINEER TO BE INFORMED OF ANY DISCREPANCIES BEFORE<br/>ANY WORK COMMENCES.</li> <li>THIS DRAWING TO BE READ IN CONJUNCTION WITH ALL OTHER<br/>RELEVANT DRAWINGS AND SPECIFICATIONS.</li> </ol> LEGEND:- |
| North Sign indicated thus                                                                                                                                                                                                                                                                                                                                |
|                                                                                                                                                                                                                                                                                                                                                          |
|                                                                                                                                                                                                                                                                                                                                                          |
|                                                                                                                                                                                                                                                                                                                                                          |
|                                                                                                                                                                                                                                                                                                                                                          |
| PL.01     Issued for PLANNING APPROVAL     BM     MF     20.11.20       rev.     modifications     by     chkd     date                                                                                                                                                                                                                                  |
| Layout Ref.:           file         P:\Jod-jobs\6140_GCC -Sheltered Housing\700 Drawings\703 Planning\Site<br>No. 5 Clontuskert, Ballinasloe\01 WIP\6140-JOD-XX-ZZ-DR-B-2044 -<br>Proposed House Plans.dwg                                                                                                                                               |
| client<br>Comhairle Chontae na Gaillimhe<br>Galway County Council                                                                                                                                                                                                                                                                                        |
| project<br>PROPOSED DEVELOPMENT OF 1 NO.<br>DOMESTIC DWELLING HOUSE & ASSOCIATED<br>WORKS AT CARROWMORE WEST,<br>CLONTUSKERT, BALLINASLOE, CO. GALWAY.<br>stage                                                                                                                                                                                          |
| PLANNING<br>title<br>PROPOSED FLOOR PLAN, ELEVATIONS                                                                                                                                                                                                                                                                                                     |
| & SECTION<br>scale<br>1:50 @ A1 / 1:100 @ A3                                                                                                                                                                                                                                                                                                             |
| surveyed drawn checked date<br>BM MF NOV 2020                                                                                                                                                                                                                                                                                                            |
| © COPYRIGHT OF<br>JENNINGS O'DONOVAN & PARTNERS<br>CONSULTING ENGINEERS,<br>FINISKLIN,<br>SLIGO,<br>IRELAND.<br>TEL. +353 (0)71 916 1416<br>FAX. +353 (0)71 916 1080<br>Email: info@jodireland.com                                                                                                                                                       |
| drawing no.revision6140-JOD-XX-ZZ-DR-B-2044PL.01                                                                                                                                                                                                                                                                                                         |