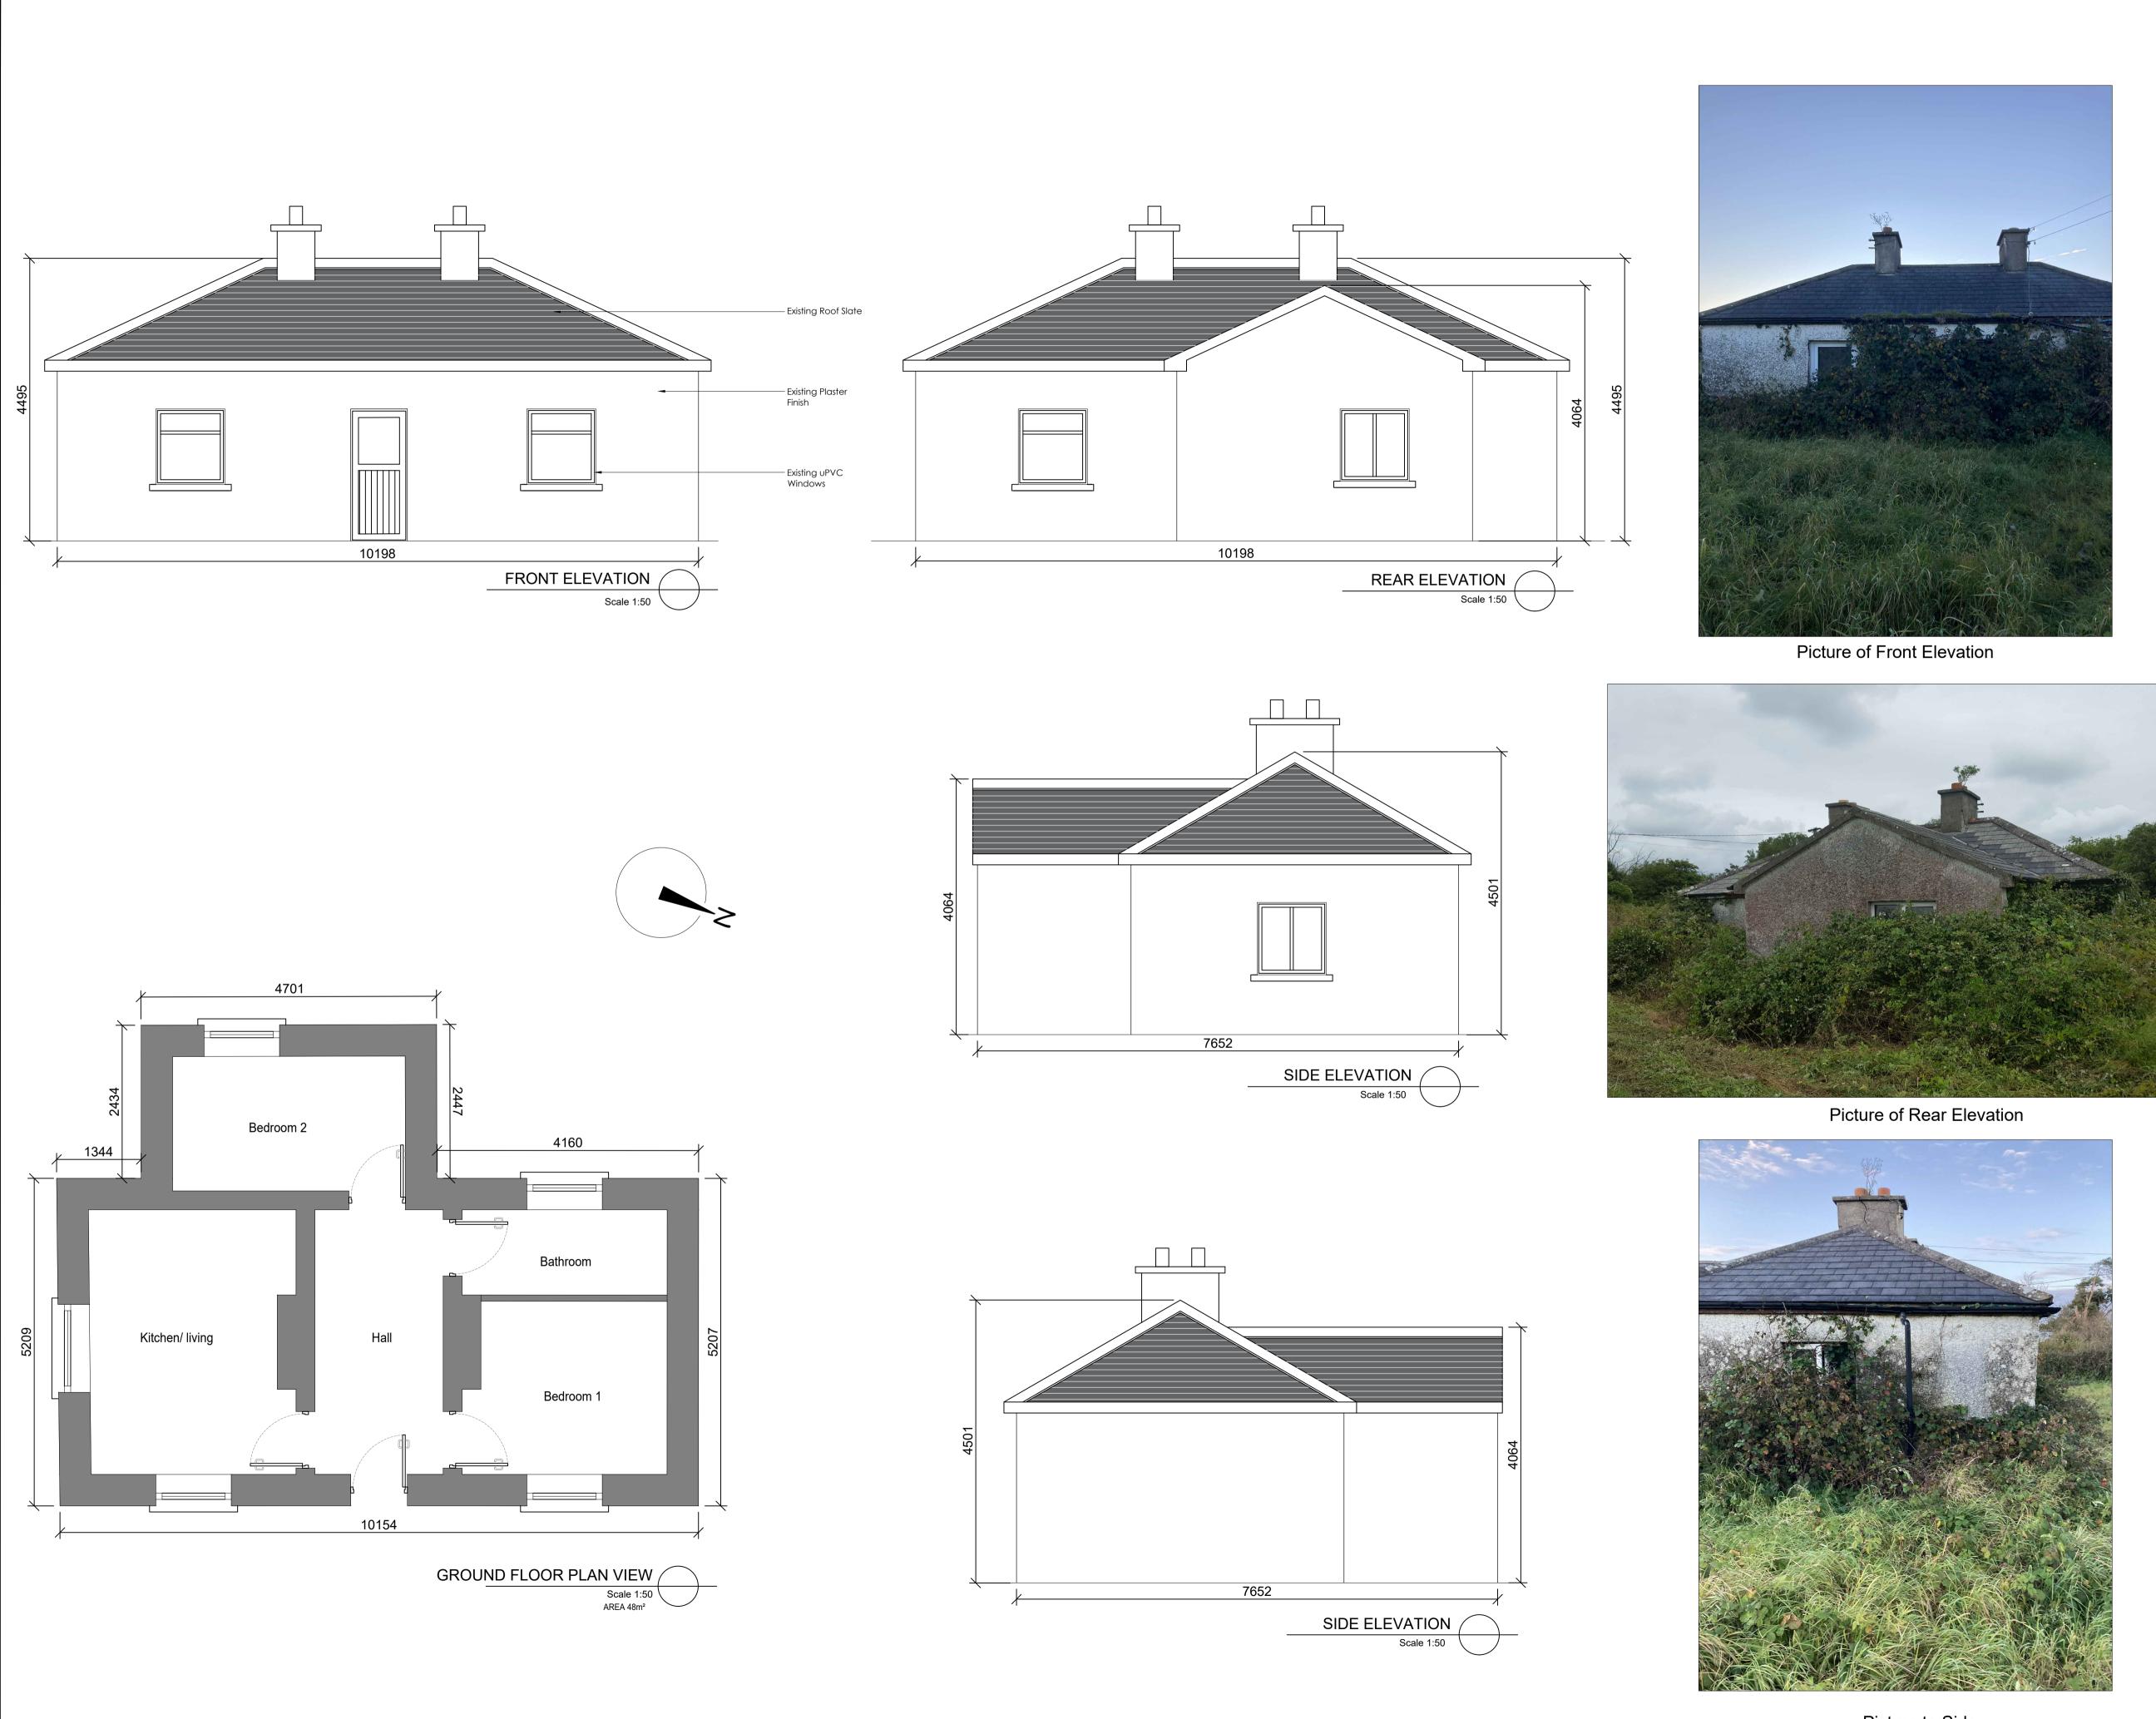

## LEGEND:-

| North Sign indicated thus                                                                                                                                                                            |                    |              |               |               |             |                  |
|------------------------------------------------------------------------------------------------------------------------------------------------------------------------------------------------------|--------------------|--------------|---------------|---------------|-------------|------------------|
|                                                                                                                                                                                                      |                    |              |               |               |             |                  |
|                                                                                                                                                                                                      |                    |              |               |               |             |                  |
|                                                                                                                                                                                                      |                    |              |               |               |             |                  |
|                                                                                                                                                                                                      |                    |              |               |               |             |                  |
|                                                                                                                                                                                                      |                    |              |               |               |             |                  |
|                                                                                                                                                                                                      |                    |              |               |               |             |                  |
|                                                                                                                                                                                                      |                    |              |               |               |             |                  |
|                                                                                                                                                                                                      |                    |              |               |               |             |                  |
|                                                                                                                                                                                                      |                    |              |               |               |             |                  |
| PL.01<br>rev.                                                                                                                                                                                        | modificat          | PLANNING APP | ROVAL         |               | MF<br>chkd  | 20.11.20<br>date |
| Layout Ref.:        file      P:\Jod-jobs\6140_GCC -Sheltered Housing\700 Drawings\703 Planning\Site<br>No. 5 Clontuskert, Ballinasloe\01 WIP\6140-JOD-XX-ZZ-DR-B-2045 -<br>Existing House Plans.dwg |                    |              |               |               |             |                  |
| client Comhairle Chontae na Gaillimhe<br>Galway County Council                                                                                                                                       |                    |              |               |               |             |                  |
| project<br>PROPOSED DEVELOPMENT OF 1 NO.<br>DOMESTIC DWELLING HOUSE & ASSOCIATED<br>WORKS AT CARROWMORE WEST,<br>CLONTUSKERT, BALLINASLOE, CO. GALWAY.                                               |                    |              |               |               |             |                  |
| stage<br>PLANNING                                                                                                                                                                                    |                    |              |               |               |             |                  |
| title<br>EXISTING FLOOR PLAN & ELEVATIONS &<br>IMAGES.                                                                                                                                               |                    |              |               |               |             |                  |
| scale<br>1:50 @ A1 / 1:100 @ A3                                                                                                                                                                      |                    |              |               |               |             |                  |
| surve                                                                                                                                                                                                | eyed               | drawn<br>BM  | checked<br>MF | _             | ate<br>OV 2 | 2020             |
| © COPYRIGHT OF<br>JENNINGS O'DONOVAN & PARTNERS<br>CONSULTING ENGINEERS,<br>FINISKLIN,<br>SLIGO,<br>IRELAND.                                                                                         |                    |              |               |               |             |                  |
| TEL. +353 (0)71 916 1416<br>FAX. +353 (0)71 916 1080<br>Email: info@jodireland.com                                                                                                                   |                    |              |               |               |             |                  |
|                                                                                                                                                                                                      | ving no.<br>40-JOD | )-XX-ZZ-DF   | R-B-2045      | revisio<br>PL |             |                  |