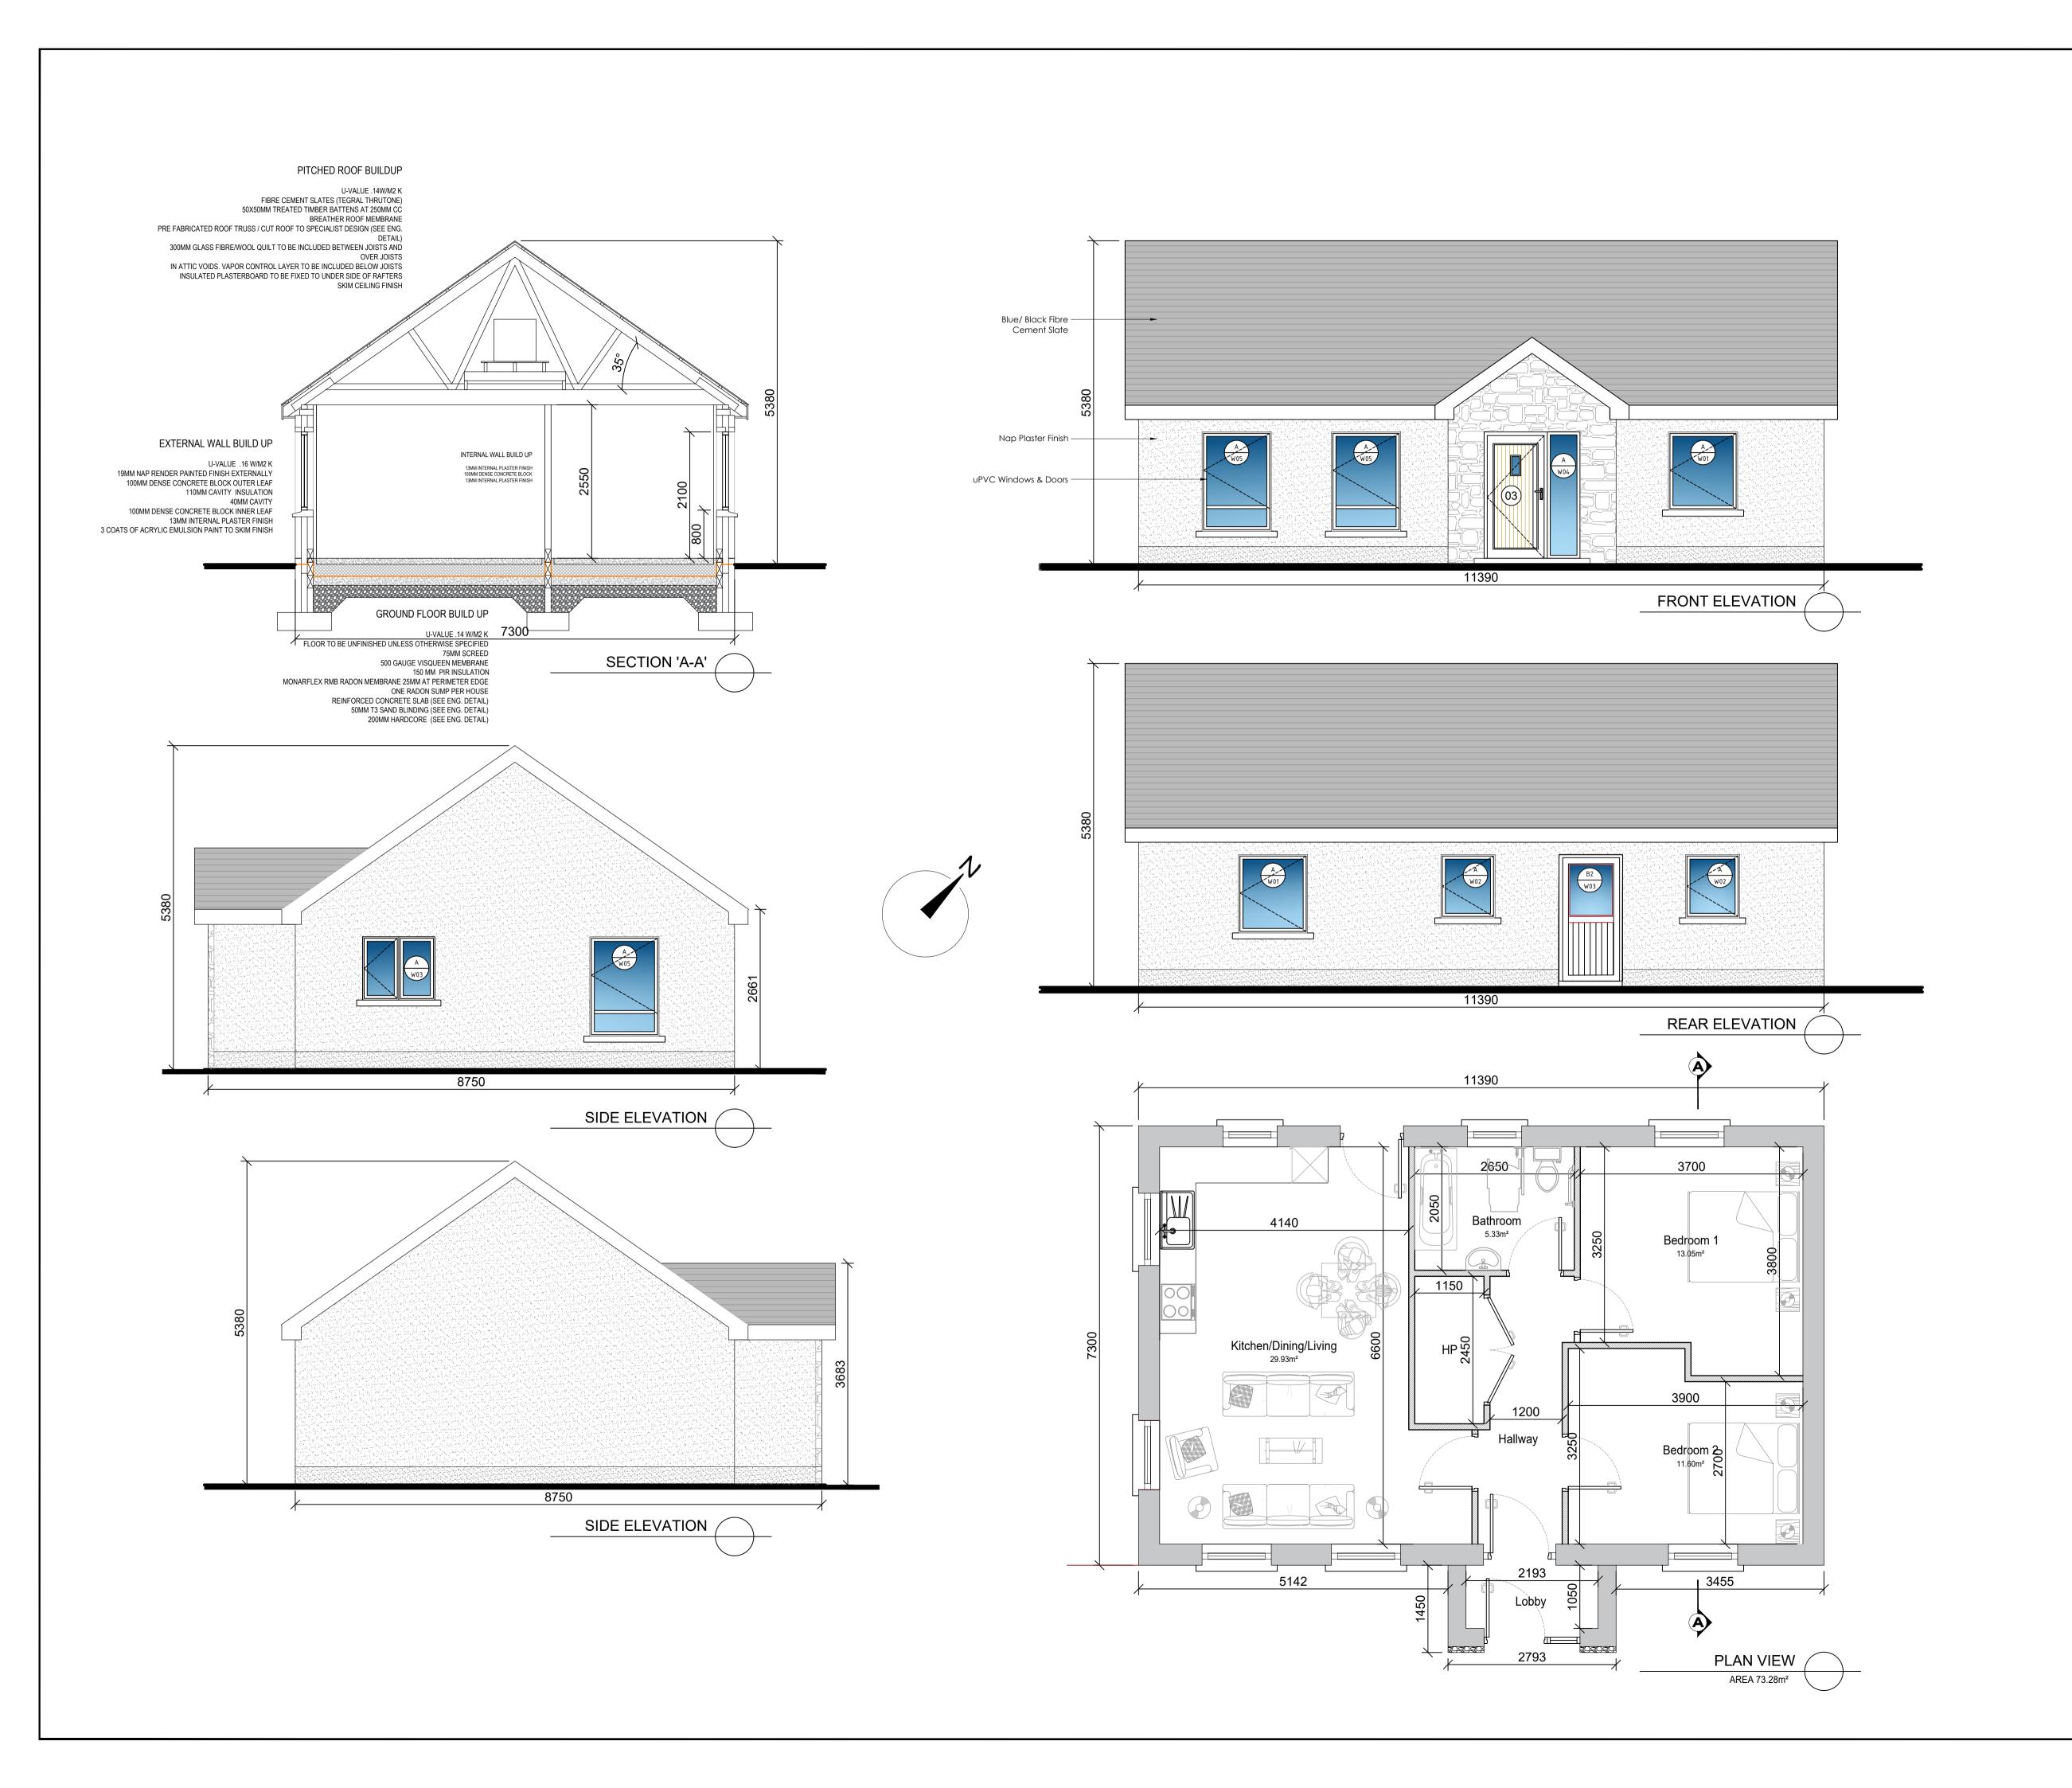

## NOTES:-

- 1 FIGURED DIMENSIONS ONLY TO BE TAKEN FROM THIS DRAWING. 2 ALL DRAWINGS TO BE CHECKED BY THE CONTRACTOR ON SITE.
- 3 ENGINEER TO BE INFORMED OF ANY DISCREPANCIES BEFORE ANY WORK COMMENCES.
- 4 THIS DRAWING TO BE READ IN CONJUNCTION WITH ALL OTHER RELEVANT DRAWINGS AND SPECIFICATIONS.

LEGEND:-

North Sign indicated thus

PL.01 Issued for PLANNING APPROVAL

rev. modifications Layout Ref.:

file P:\Jod-jobs\6140\_GCC -Sheltered Housing\700 Drawings\703 Planning\Site No. 9 Creggaturlough, Craughwell\01 WIP\6140-JOD-XX-ZZ-DR-B-2084 - Proposed House Plans.dwg

## project

PROPOSED DEVELOPMENT OF 1 NO. DOMESTIC DWELLING HOUSE & ASSOCIATED WORKS AT CREGGATURLOUGH, CRAUGHWELL, CO. GALWAY.

stage **PLANNING** 

PROPOSED FLOOR PLAN, ELEVATIONS & SECTION

scale

1:50 @ A1 / 1:100 @ A3 surveyed drawn