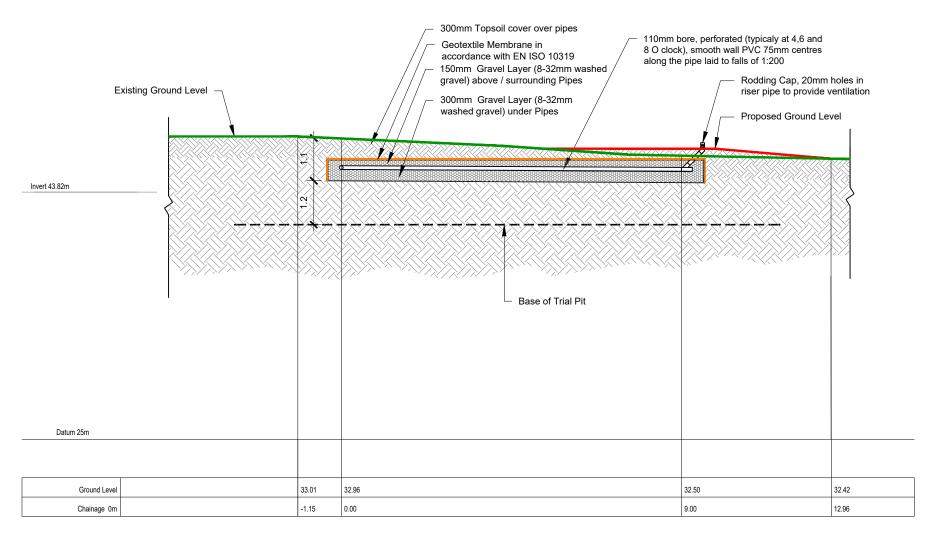

POLISHING FILTER LONGITUDINAL SECTION A-A THROUGH TRENCH Scale 1:100

- 1 FIGURED DIMENSIONS ONLY TO BE TAKEN FROM THIS DRAWING.
  2 ALL LEVELS REFER TO ORDINANCE DATUM (MALIN HEAD).
  3 ENGINEER TO BE INFORMED OF ANY DISCREPANCIES BEFORE ANY WORK COMMENCES.
  4 THIS DRAWING TO BE READ IN CONJUNCTION WITH ALL OTHER RELEVANT DRAWINGS AND SPECIFICATIONS.

Comhairle Chontae na Gaillimh **Galway County Council** 

project

PROPOSED DEVELOPMENT OF 1 NO. DOMESTIC DWELLING HOUSE & ASSOCIATED WORKS AT AT CREGGATURLOUGH, CRAUGHWELL, CO. GALWAY.

stage

PLANNING

POLISHING FILTER SECTION A-A