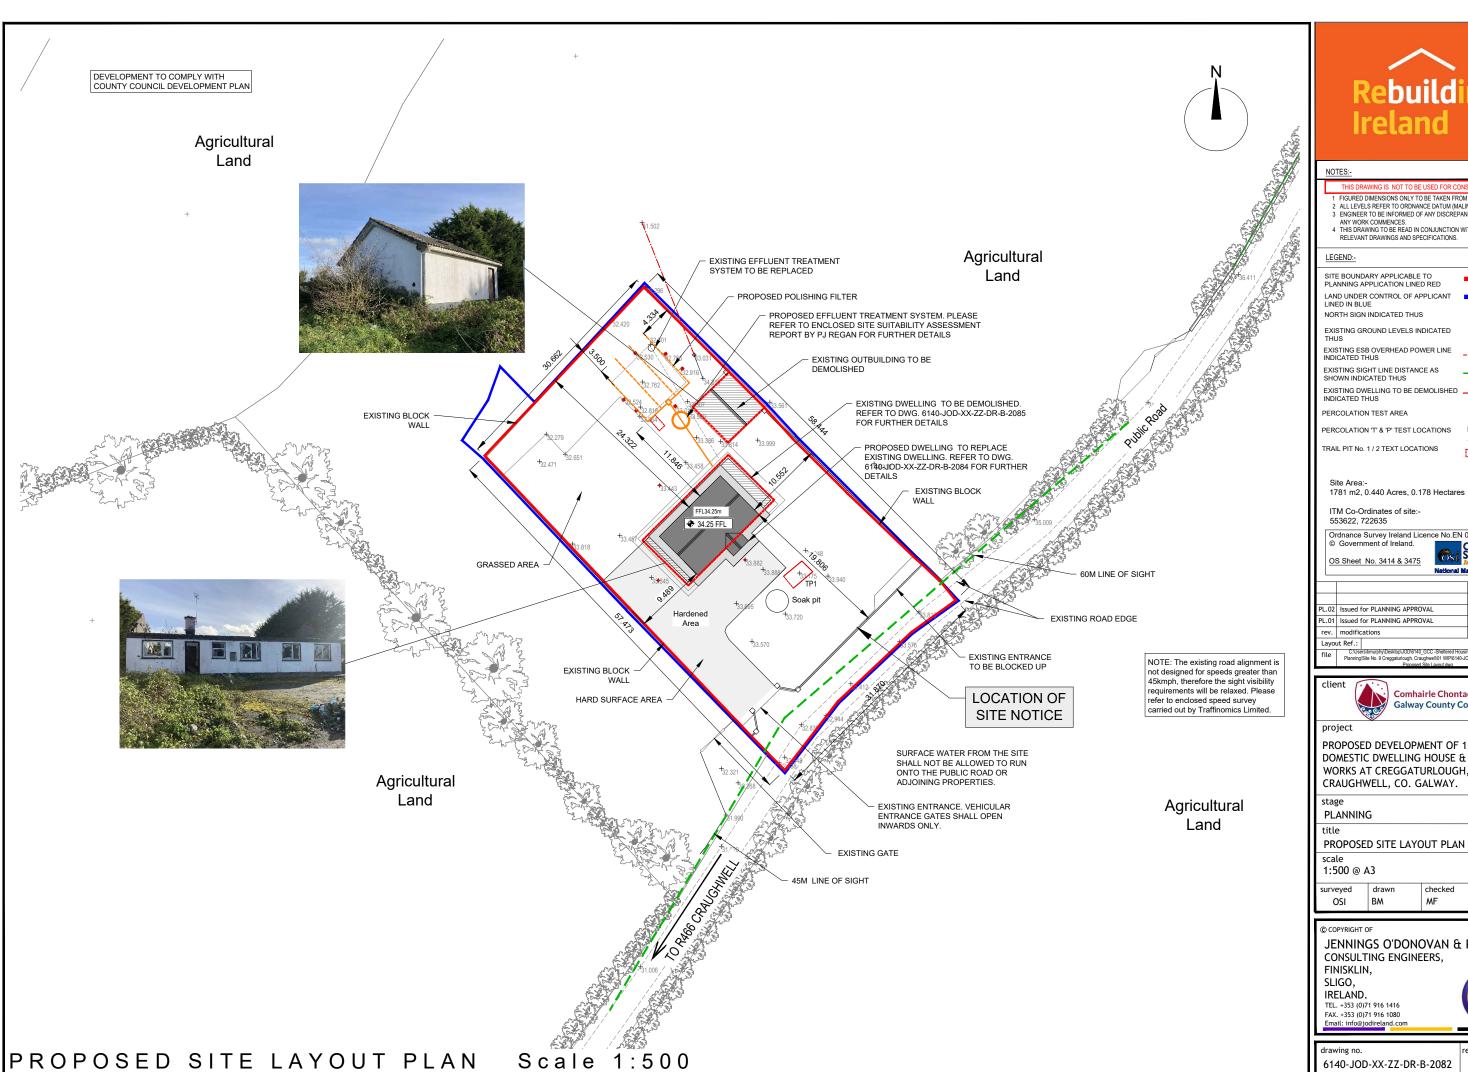

LAND UNDER CONTROL OF APPLICANT

NORTH SIGN INDICATED THUS

EXISTING GROUND LEVELS INDICATED

EXISTING ESB OVERHEAD POWER LINE INDICATED THUS

EXISTING SIGHT LINE DISTANCE AS SHOWN INDICATED THUS

EXISTING DWELLING TO BE DEMOLISHED

PERCOLATION TEST AREA

TRAIL PIT No. 1 / 2 TEXT LOCATIONS

1781 m2, 0.440 Acres, 0.178 Hectares

ITM Co-Ordinates of site: 553622, 722635

OS Sheet No. 3414 & 3475

P1 • T1 •

Ordnance

Comhairle Chontae na Gaillimh **Galway County Council** 

PROPOSED DEVELOPMENT OF 1 NO. DOMESTIC DWELLING HOUSE & ASSOCIATED WORKS AT CREGGATURLOUGH, CRAUGHWELL, CO. GALWAY.

date NOV 2020

JENNINGS O'DONOVAN & PARTNERS CONSULTING ENGINEERS,

SLIGO,

TEL. +353 (0)71 916 1416 FAX. +353 (0)71 916 1080