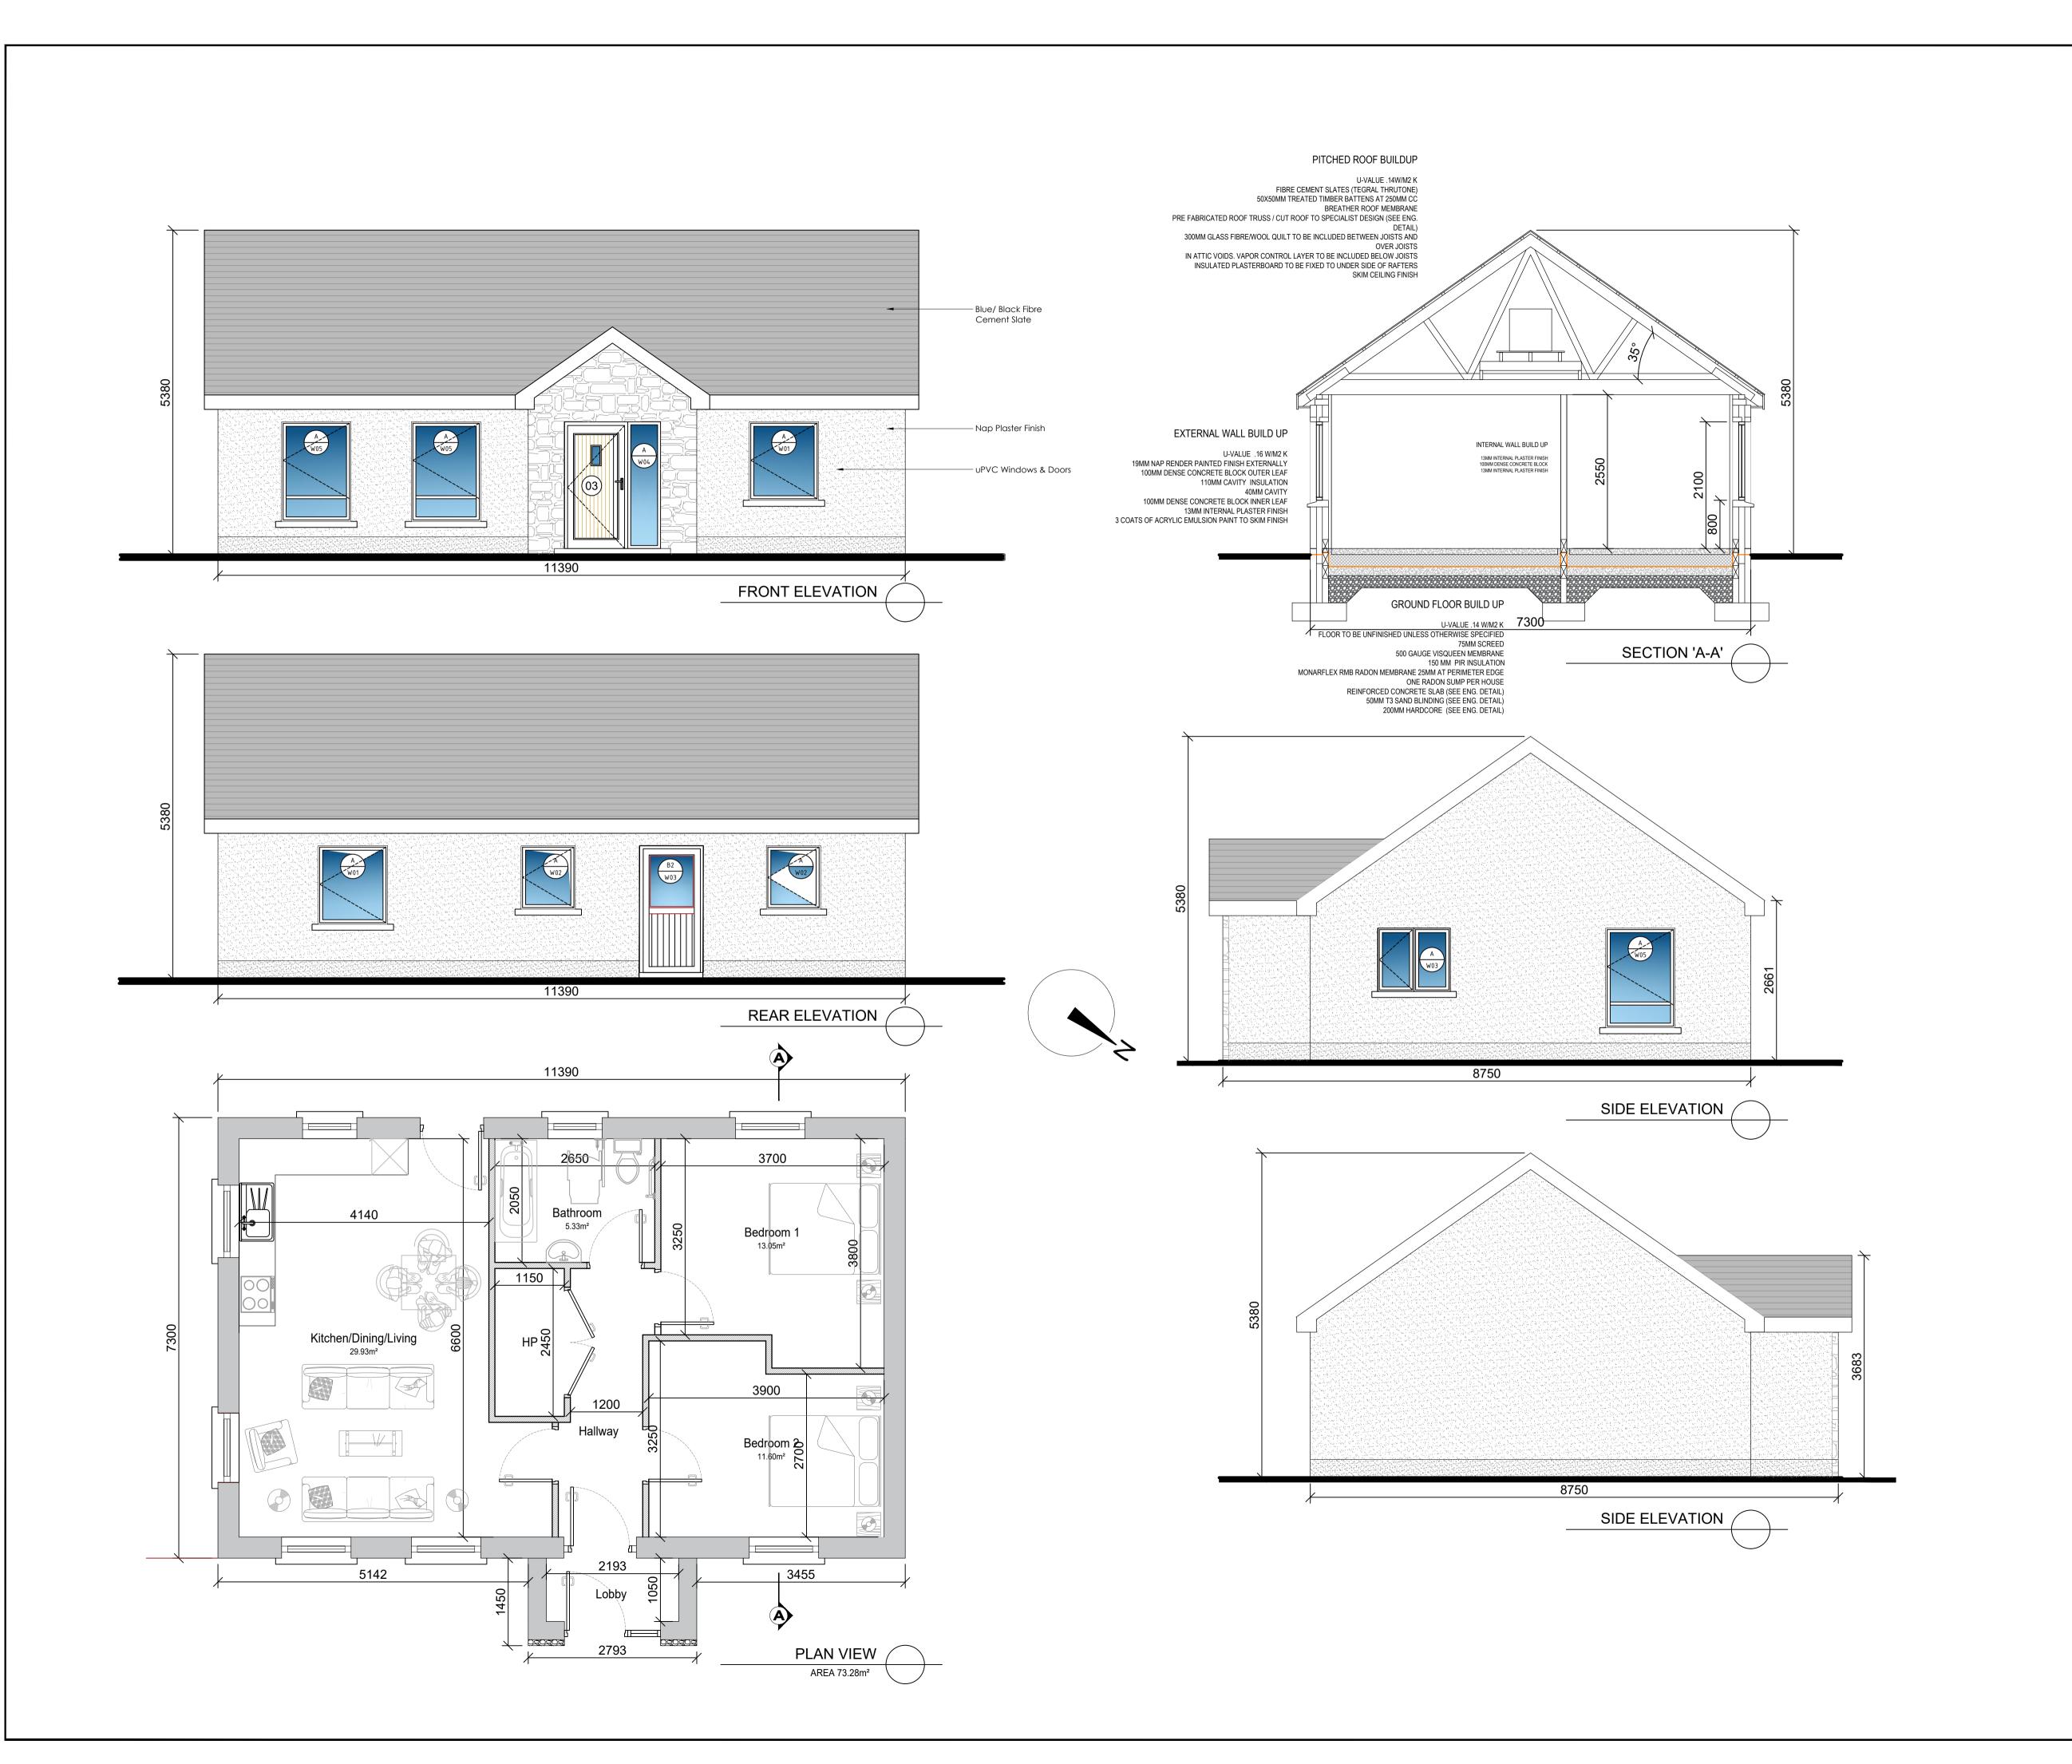

## NOTES:-

- FIGURED DIMENSIONS ONLY TO BE TAKEN FROM THIS DRAWING.
   ALL DRAWINGS TO BE CHECKED BY THE CONTRACTOR ON SITE.
   ENGINEER TO BE INFORMED OF ANY DISCREPANCIES BEFORE
- ANY WORK COMMENCES.
- 4 THIS DRAWING TO BE READ IN CONJUNCTION WITH ALL OTHER RELEVANT DRAWINGS AND SPECIFICATIONS.

LEGEND:-

North Sign indicated thus

PL.01 Issued for PLANNING APPROVAL

Layout Ref.:

file P:\Jod-jobs\6140\_GCC -Sheltered Housing\700 Drawings\703 Planning\Site No. 7 Ballyglass, Ardrahan\01 WIP\6140-JOD-XX-ZZ-DR-B-2064 - Proposed House Plans.dwg

## project

PROPOSED DEVELOPMENT OF 1 NO.
DOMESTIC DWELLING HOUSE &
ASSOCIATED WORKS AT BALLYGLASS EAST,
ARDRAHAN, CO. GALWAY.

stage PLANNING

title

PROPOSED FLOOR PLAN, ELEVATIONS & SECTION

scale

1:50 @ A1 / 1:100 @ A3
surveyed drawn checked