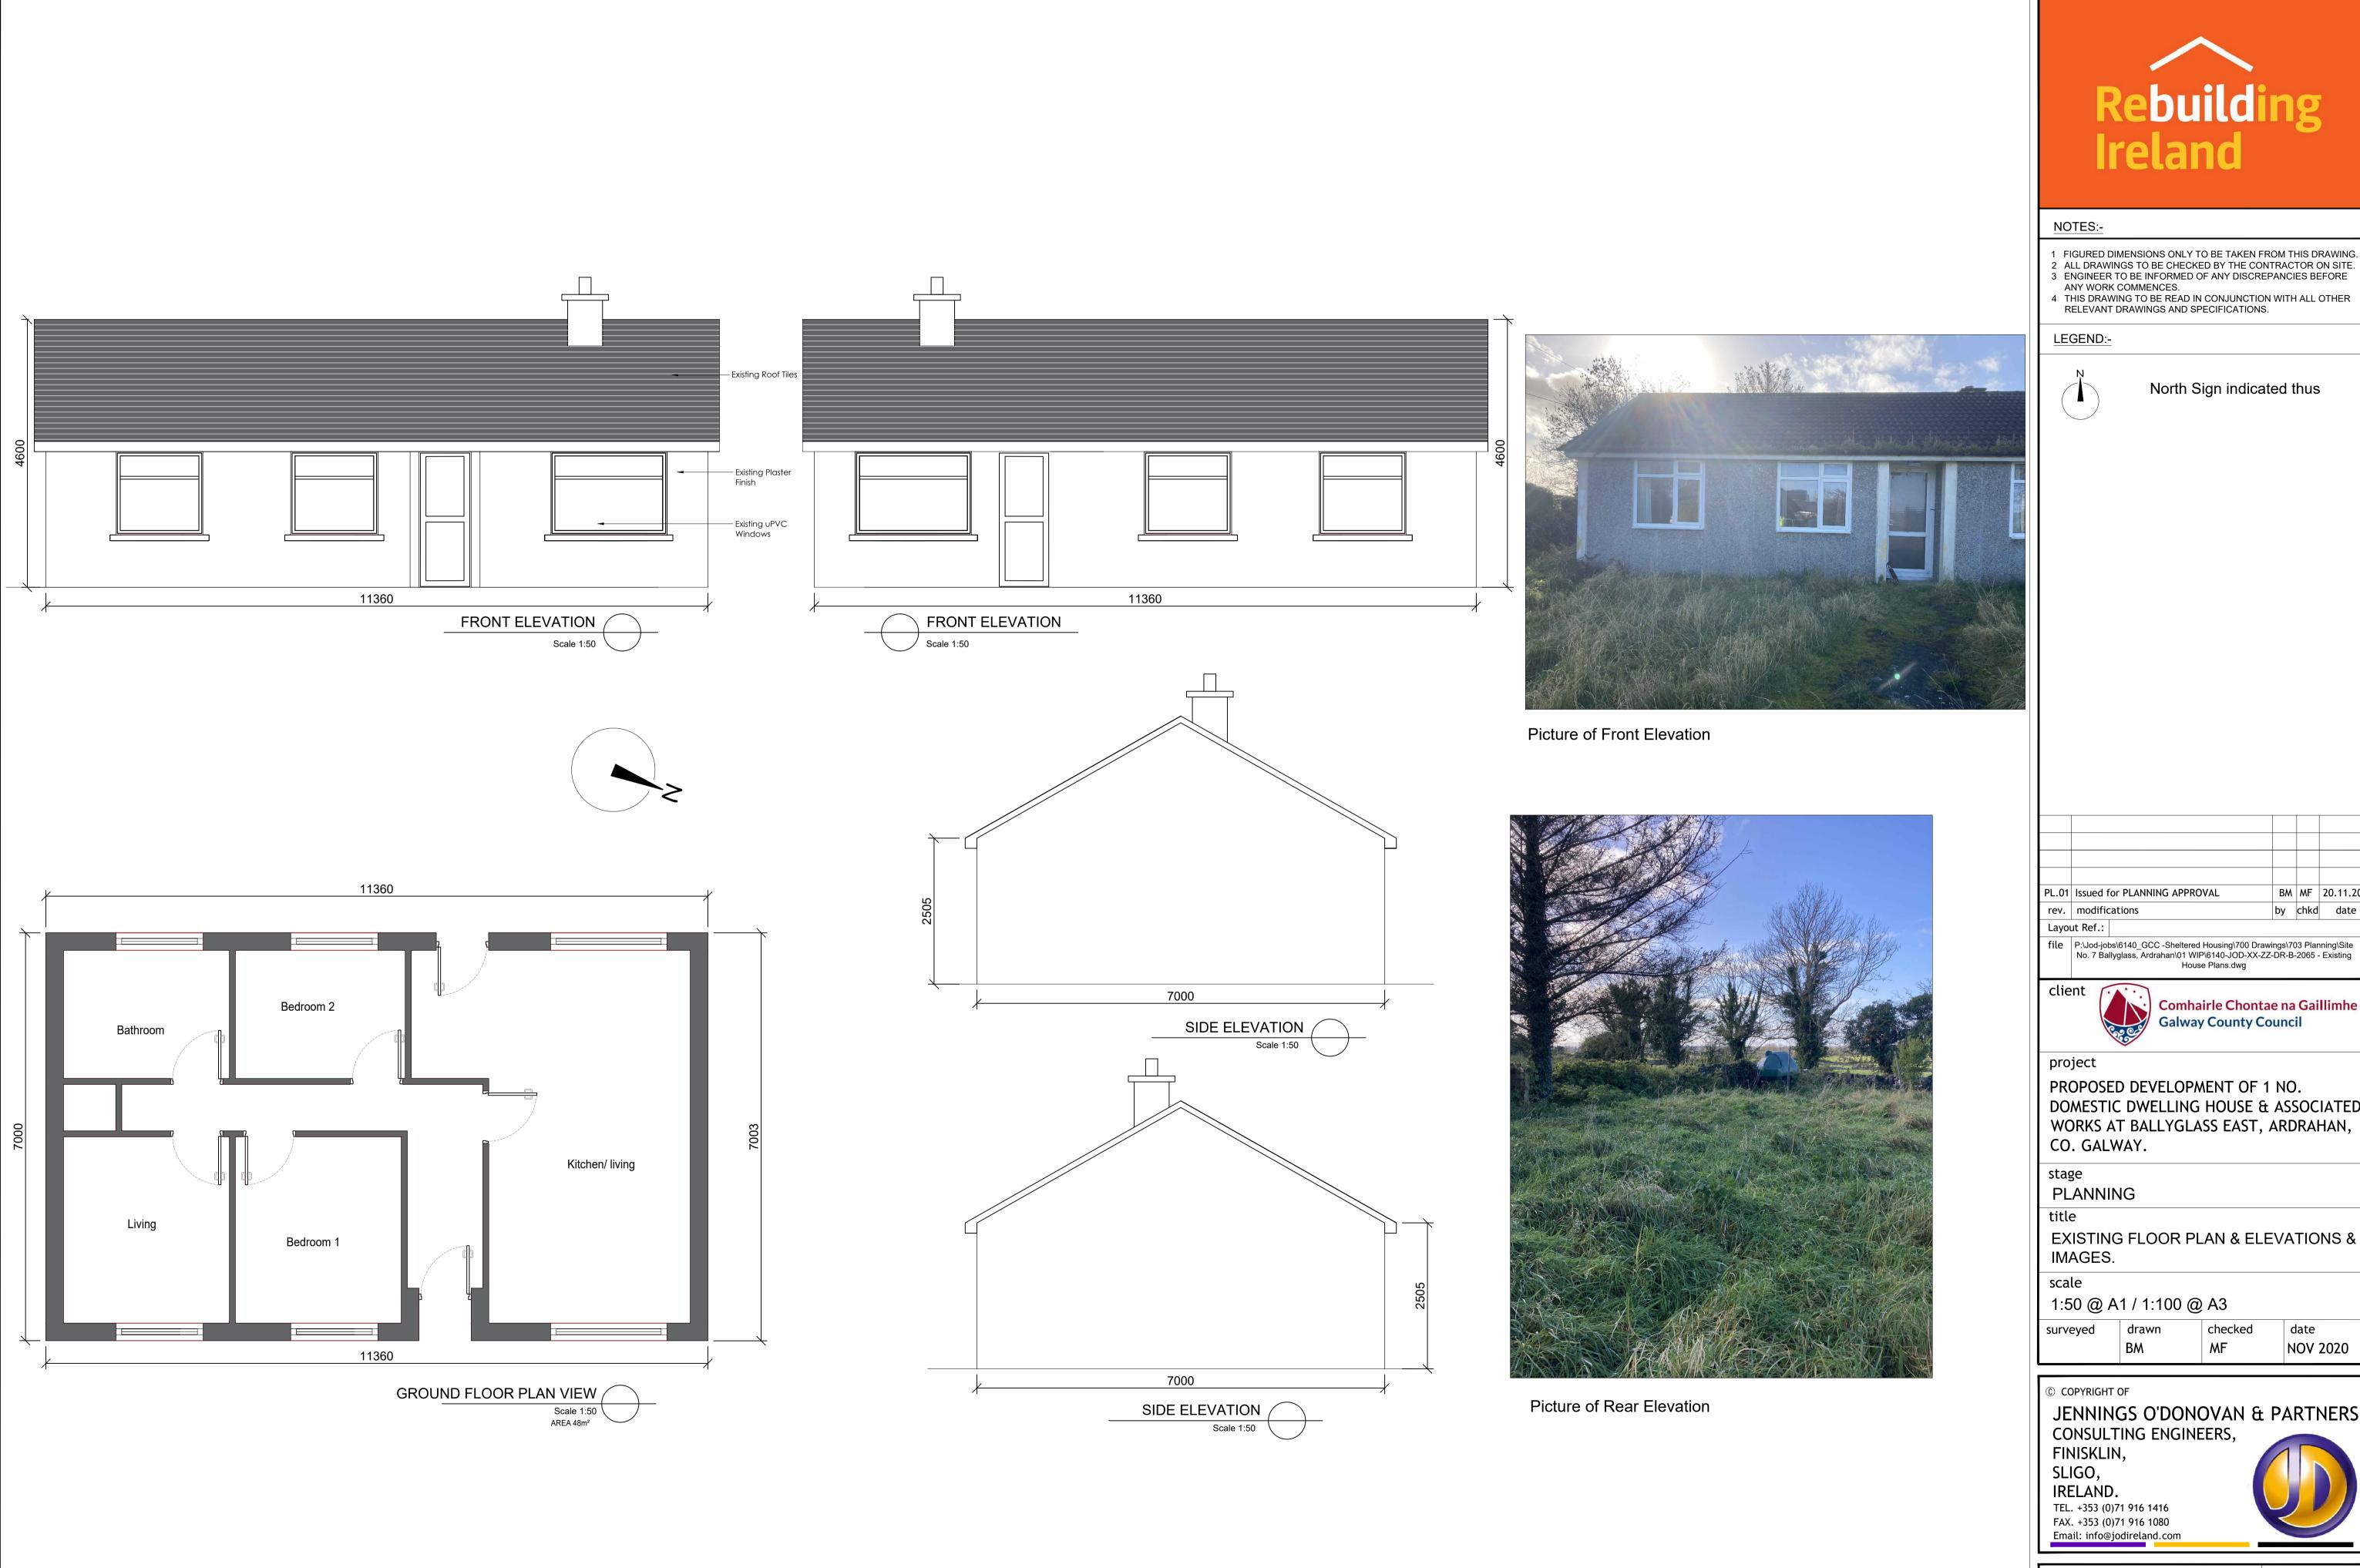

- FIGURED DIMENSIONS ONLY TO BE TAKEN FROM THIS DRAWING.
  ALL DRAWINGS TO BE CHECKED BY THE CONTRACTOR ON SITE.

North Sign indicated thus

|  | PL.01 | Issued for PLANNING APPROVAL | ВМ | MF   | 20.11.20 |
|--|-------|------------------------------|----|------|----------|
|  | rev.  | modifications                | by | chkd | date     |

file P:\Jod-jobs\6140\_GCC -Sheltered Housing\700 Drawings\703 Planning\Site No. 7 Ballyglass, Ardrahan\01 WIP\6140-JOD-XX-ZZ-DR-B-2065 - Existing House Plans.dwg

DOMESTIC DWELLING HOUSE & ASSOCIATED WORKS AT BALLYGLASS EAST, ARDRAHAN,

EXISTING FLOOR PLAN & ELEVATIONS &

1:50 @ A1 / 1:100 @ A3

NOV 2020

JENNINGS O'DONOVAN & PARTNERS CONSULTING ENGINEERS,

drawing no. 6140-JOD-XX-ZZ-DR-B-2065 PL.01