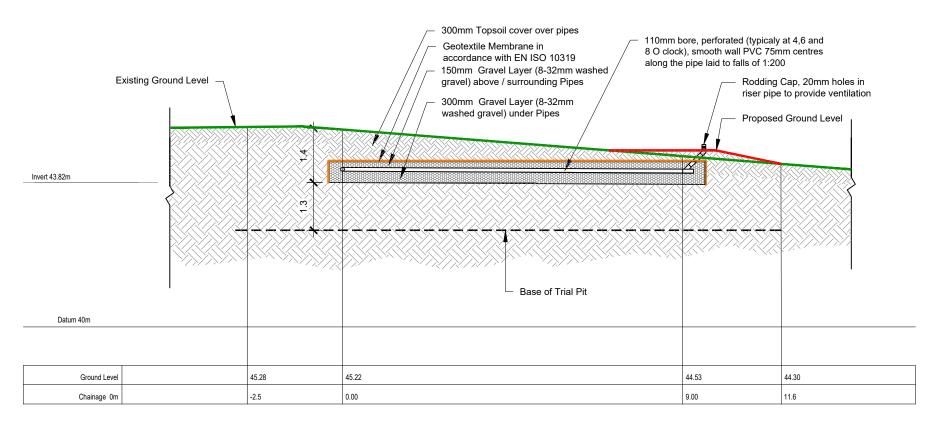

POLISHING FILTER LONGITUDINAL SECTION A-A THROUGH TRENCH Scale 1:100

| П |  |  |  |
|---|--|--|--|
|   |  |  |  |
| П |  |  |  |
| П |  |  |  |
| П |  |  |  |
| П |  |  |  |
| П |  |  |  |
| П |  |  |  |
| П |  |  |  |

project

PROPOSED DEVELOPMENT OF 1 NO. DOMESTIC DWELLING HOUSE & ASSOCIATED WORKS AT BALLYGLASS EAST, ARDRAHAN, CO. GALWAY.

stage

PLANNING

title
POLISHING FILTER SECTION A-A

scale

1:100 @ A3

surveyed drawn checked date
OSI BM MF NOV 2020