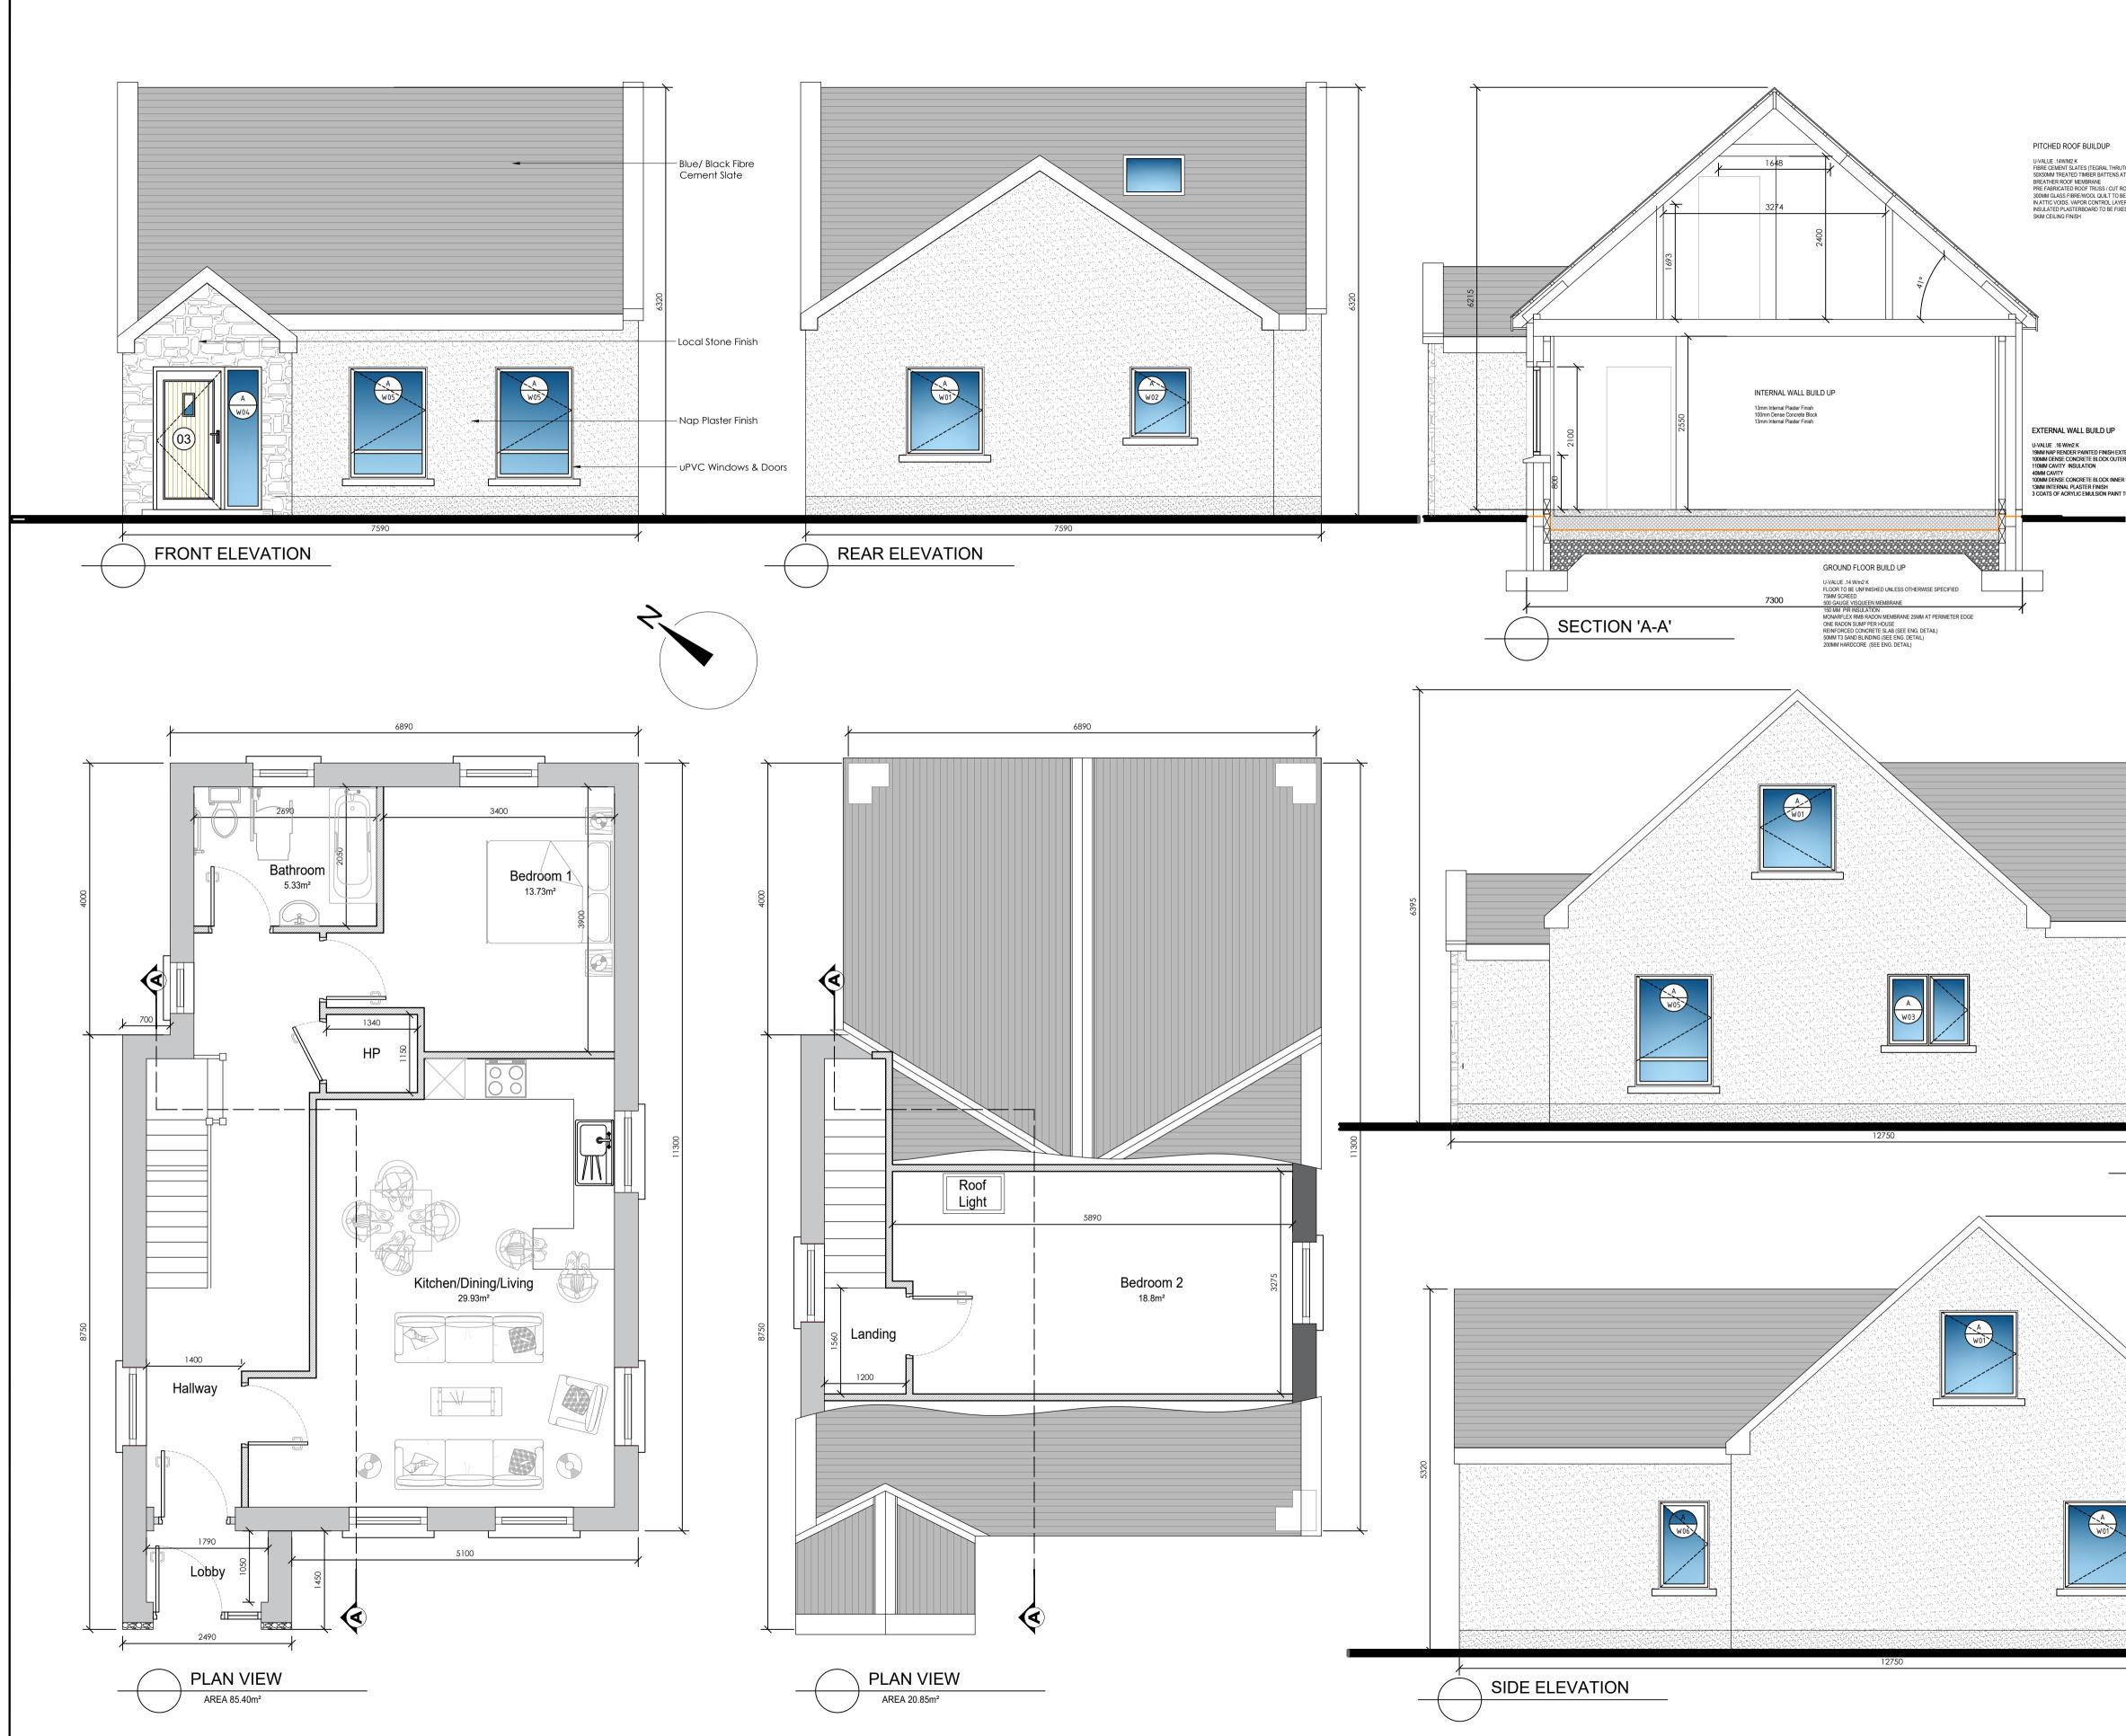

| JTONE)<br>RATESINAM COC<br>ROOF TO SPECIALIST DESIGN (SEE ENG. DETAIL)<br>BE INCLUEDE DETWEEN JOISTS AND OVER JOISTS<br>EN TO BE INCLUEDE DELLOW JOISTS<br>ED TO UNDER SIDE OF RAFTERS | NOTES:-      1    FIGURED DIMENSIONS ONLY TO BE TAKEN FROM THIS DRAWING.      2    ALL DRAWINGS TO BE CHECKED BY THE CONTRACTOR ON SITE.      3    ALL DRAWINGS TO BE CHECKED BY THE CONTRACTOR ON SITE.      4    ALL DRAWINGS TO BE CHECKED BY THE CONTRACTOR ON SITE.      4    ALL DRAWINGS TO BE CHECKED DI YTHE CONTRACTOR ON SITE.      4    ALL DRAWINGS TO BE CHECKED DI YTHE CONTRACTOR ON SITE.      4    ALL DRAWINGS TO BE READ IN CONJUNCTION WITH ALL OTHER RELEVANT DRAWINGS AND SPECIFICATIONS.      LEGEND:- |
|----------------------------------------------------------------------------------------------------------------------------------------------------------------------------------------|--------------------------------------------------------------------------------------------------------------------------------------------------------------------------------------------------------------------------------------------------------------------------------------------------------------------------------------------------------------------------------------------------------------------------------------------------------------------------------------------------------------------------------|
| CTERNALLY<br>ER LEAF<br>I' TO SKIM FINISH                                                                                                                                              |                                                                                                                                                                                                                                                                                                                                                                                                                                                                                                                                |
|                                                                                                                                                                                        |                                                                                                                                                                                                                                                                                                                                                                                                                                                                                                                                |
| 232                                                                                                                                                                                    | D.02  Issued for DISCUSSION  BM  MF  01.12.20    D.01  Issued for DISCUSSION  BM  MF  30.11.20    rev.  modifications  by  chkd  date    Layout Ref.:                                                                                                                                                                                                                                                                                                                                                                          |
| SIDE ELEVATION                                                                                                                                                                         | Comhairle Chontae na Gaillimhe<br>Galway County Council    project    PROPOSED DEVELOPMENT OF 1 NO.    DOMESTIC DWELLING HOUSE & ASSOCIATED    WORKS AT PORTUMNA, CO. GALWAY                                                                                                                                                                                                                                                                                                                                                   |
|                                                                                                                                                                                        | stage<br>PLANNING<br>title<br>PROPOSED FLOOR PLAN, ELEVATIONS<br>& SECTION<br>scale<br>1:50 @ A1 / 1:100 @ A3<br>surveyed drawn checked date<br>BM MF NOV 2020                                                                                                                                                                                                                                                                                                                                                                 |
|                                                                                                                                                                                        | © COPYRIGHT OF<br>JENNINGS O'DONOVAN & PARTNERS<br>CONSULTING ENGINEERS,<br>FINISKLIN,<br>SLIGO,<br>IRELAND.<br>TEL. +353 (0)71 916 1416<br>FAX. +353 (0)71 916 1080<br>Email: info@jodireland.com                                                                                                                                                                                                                                                                                                                             |
|                                                                                                                                                                                        | drawing no. revision<br>6140-JOD-XX-ZZ-DR-B-2054 D.02                                                                                                                                                                                                                                                                                                                                                                                                                                                                          |