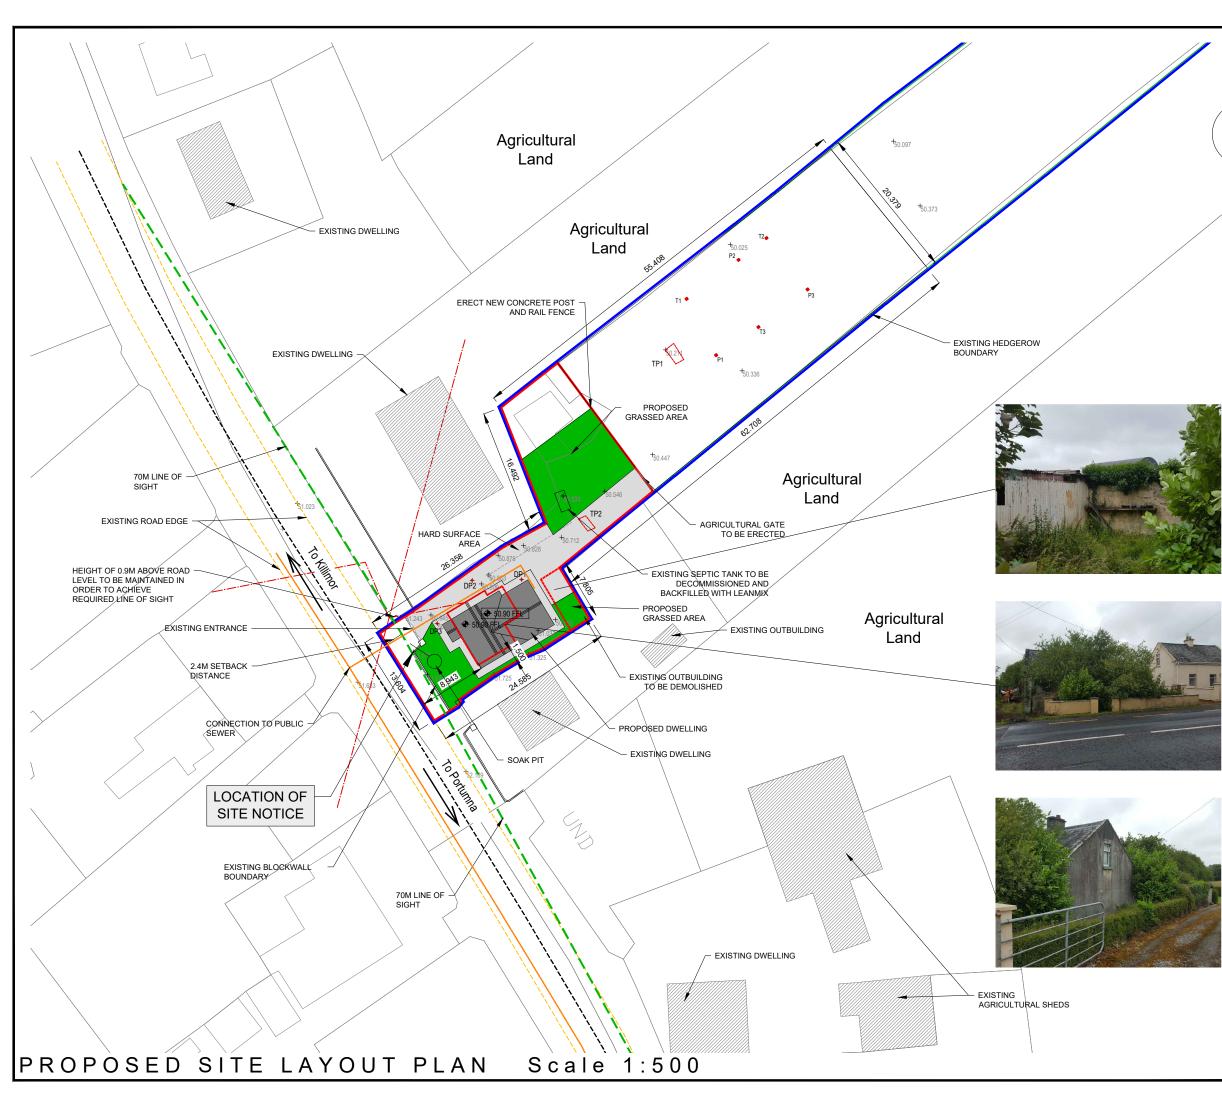

| N | Rebuild<br>Ireland                                                                                                                                                                                                                                                                                                                                     | ing                            |
|---|--------------------------------------------------------------------------------------------------------------------------------------------------------------------------------------------------------------------------------------------------------------------------------------------------------------------------------------------------------|--------------------------------|
|   | NOTES:-                                                                                                                                                                                                                                                                                                                                                |                                |
|   | THIS DRAWING IS NOT TO BE USED FOR CONSTRUCTION<br>1 FIGURED DIMENSIONS ONLY TO BE TAKEN FROM THIS DRAWING.<br>2 ALL LEVELS REFER TO O RDNANCE DATUM (MALIN HEAD).<br>3 ENGINEER TO BE INFORMED OF ANY DISCREPANCIES BEFORE<br>ANY WORK COMMENCES.<br>4 THIS DRAWING TO BE READ IN CONJUNCTION WITH ALL OTHER<br>RELEVANT DRAWINGS AND SPECIFICATIONS. |                                |
|   | LEGEND:-                                                                                                                                                                                                                                                                                                                                               |                                |
|   | SITE BOUNDARY APPLICABLE TO<br>PLANNING APPLICATION LINED RED<br>LAND UNDER CONTROL OF APPLICANT<br>LINED IN BLUE                                                                                                                                                                                                                                      |                                |
|   | NORTH SIGN INDICATED THUS<br>EXISTING GROUND LEVELS INDICATED<br>THUS                                                                                                                                                                                                                                                                                  | +70.600                        |
|   | EXISTING ESB OVERHEAD POWER LINE INDICATED THUS                                                                                                                                                                                                                                                                                                        |                                |
|   | SIGHT LINE DISTANCE AS SHOWN<br>INDICATED THUS                                                                                                                                                                                                                                                                                                         |                                |
|   | EXISTING DWELLING TO BE DEMOLISHED                                                                                                                                                                                                                                                                                                                     | )                              |
|   | PERCOLATION TEST AREA                                                                                                                                                                                                                                                                                                                                  |                                |
|   | PERCOLATION 'T' & 'P' TEST LOCATIONS                                                                                                                                                                                                                                                                                                                   | P1 ● T1 ●                      |
|   | TRAIL PIT No. 1 / 2 TEXT LOCATIONS                                                                                                                                                                                                                                                                                                                     | TP1 TP2                        |
|   | Site Area:-<br>1561 m2, 0.386 Acres, 0.156 Hectar                                                                                                                                                                                                                                                                                                      | es                             |
|   | ITM Co-Ordinates of site:-<br>584269, 706091                                                                                                                                                                                                                                                                                                           |                                |
|   | Ordnance Survey Ireland Licence No.E<br>© Government of Ireland.<br>OS Sheet No. 3754                                                                                                                                                                                                                                                                  | Ordnance                       |
|   |                                                                                                                                                                                                                                                                                                                                                        | al Napping Agency              |
|   | PL.02 Issued for PLANNING APPROVAL                                                                                                                                                                                                                                                                                                                     | BM MF 13.01                    |
|   | D.01 Issued for DISCUSSION<br>rev. modifications                                                                                                                                                                                                                                                                                                       | BM MF 01.12<br>by chkd dat     |
|   | Layout Ref.:<br>file C:\Users\bmurphy\Desktop\JOD\6140_GCC -Sheltered Housir                                                                                                                                                                                                                                                                           | ng\700 Drawings\703 Planning\S |
|   | No. 6 Woodpark, Portumna\01 WIPi6140-JOD-XX-ZZ-DR-B-                                                                                                                                                                                                                                                                                                   | 2052 - Proposed Site Layout.dw |
|   | client<br>Comhairle Chontae na Gaillimh<br>Galway County Council<br>project                                                                                                                                                                                                                                                                            |                                |
|   | PROPOSED DEVELOPMENT OF 1 NO.<br>DOMESTIC DWELLING HOUSE & ASSOCIATI<br>WORKS AT PORTUMNA, CO. GALWAY                                                                                                                                                                                                                                                  |                                |
|   | stage<br>PLANNING                                                                                                                                                                                                                                                                                                                                      |                                |
|   | title<br>PROPOSED SITE LAYOUT PLA                                                                                                                                                                                                                                                                                                                      | AN                             |
|   | scale<br>1:500 @ A3                                                                                                                                                                                                                                                                                                                                    |                                |
|   | surveyed drawn checked<br>OSI BM MF                                                                                                                                                                                                                                                                                                                    | date<br>NOV 2020               |
|   | © COPYRIGHT OF<br>JENNINGS O'DONOVAN & PARTNER<br>CONSULTING ENGINEERS,<br>FINISKLIN,<br>SLIGO,<br>IRELAND.<br>TEL. +353 (0)71 916 1416<br>FAX. +353 (0)71 916 1080                                                                                                                                                                                    |                                |
|   | Email: info@jodireland.com                                                                                                                                                                                                                                                                                                                             | revision                       |

drawing no. revision 6140-JOD-XX-ZZ-DR-B-2052 PL.02