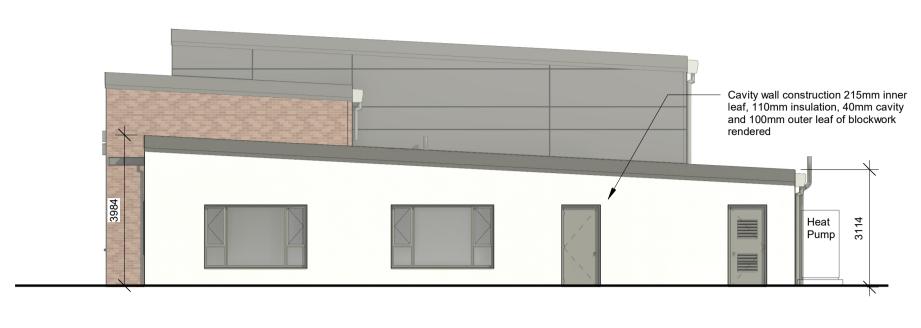

2 NW Elevation 1:100

SE Elevation
1: 100

5 Section A-A 1: 100

6 Section B-B 1: 100

| Rev                                                                                                                                                                                                                                       | De                              | escription                                                                |                                                                           | Ву       | Date                              |
|-------------------------------------------------------------------------------------------------------------------------------------------------------------------------------------------------------------------------------------------|---------------------------------|---------------------------------------------------------------------------|---------------------------------------------------------------------------|----------|-----------------------------------|
| <b>VH/</b>                                                                                                                                                                                                                                | VINCENT<br>HANNON<br>ARCHITECTS | <b>Sligo</b><br>1-3 Abbey Street<br>Abbeyquarter North<br>Sligo, F91 X260 | <b>Galway</b><br>Suite 4, Cloch Mhíle<br>Dublin Road,<br>Galway, H91 V97E |          | 20, Block B,<br>oth Business Camp |
|                                                                                                                                                                                                                                           | E: info@vha.ie<br>www.vha.ie    | <b>T:</b> 071 915 0022                                                    | <b>T:</b> 091 483 934                                                     |          | <b>T:</b> 071 915 0022            |
| © THIS DRAWING IS PROTECTED BY COPYRIGHT AND IS TO BE READ IN CONJUNCTION WITH ALL RELEVANT SPECIFICATIONS AND DRAWINGS.  USE ONLY FIGURED DIMENSIONS.  DO NOT SCALE OFF THIS DRAWING.                                                    |                                 | Galway County Council                                                     |                                                                           |          |                                   |
|                                                                                                                                                                                                                                           |                                 | Project: Loughrea Fire Station                                            |                                                                           |          |                                   |
|                                                                                                                                                                                                                                           | 1                               | Loughrea Fire St                                                          | ation                                                                     |          |                                   |
| DO NOT SCALE OFF THIS DRAWING IT IS THE CONTRACTORS RESPONSIBIL TO ENSURE COMPLIANCE WITH ALL ASPECTS OF THE CURRENT BULDIN REGULATIONS. IT IS THE CONTRACTOR'S RESPONSIBIL                                                               | Drawing Description:            | Loughrea Fire Sta                                                         | ation<br>                                                                 | Scale 1: | e:<br>100                         |
| DO NOT SCALE OFF THIS DRAWING IT IS THE CONTRACTORS RESPONSIBIL TO ENSURE COMPLIANCE WITH ALI ASPECTS OF THE CURRENT BUILDIN REGULATIONS.                                                                                                 | Drawing Description:            | Elevations                                                                | ng No:                                                                    |          |                                   |
| DO NOT SCALE OFF THIS DRAWING IT IS THE CONTRACTORS RESPONSIBIL TO ENSURE COMPLIANCE WITH ALL ASPECTS OF THE CURRENT BUILDIN REGULATIONS. IT IS THE CONTRACTOR'S RESPONSIBIL TO ENSURE COMPLIANCE WITH ALL CONDITIONS IMPOSED BY THE LOCK | Drawing Description:            | Elevations                                                                |                                                                           |          | 100                               |