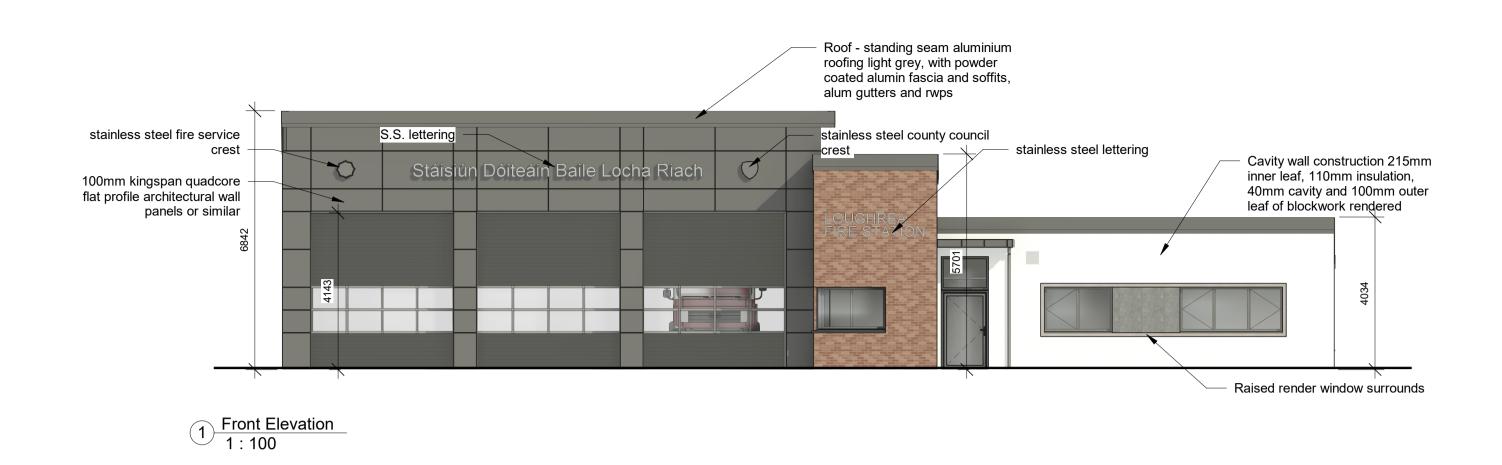

2 NW Elevation 1:100

SE Elevation
1: 100

5 Section A-A 1: 100

6 Section B-B 1: 100

| Rev                                                                                                                                                                                                                                       | De                              | escription                                                                |                                                                           | Ву       | Date                              |
|-------------------------------------------------------------------------------------------------------------------------------------------------------------------------------------------------------------------------------------------|---------------------------------|---------------------------------------------------------------------------|---------------------------------------------------------------------------|----------|-----------------------------------|
| <b>VH/</b>                                                                                                                                                                                                                                | VINCENT<br>HANNON<br>ARCHITECTS | <b>Sligo</b><br>1-3 Abbey Street<br>Abbeyquarter North<br>Sligo, F91 X260 | <b>Galway</b><br>Suite 4, Cloch Mhíle<br>Dublin Road,<br>Galway, H91 V97E |          | 20, Block B,<br>oth Business Camp |
|                                                                                                                                                                                                                                           | E: info@vha.ie<br>www.vha.ie    | <b>T:</b> 071 915 0022                                                    | <b>T:</b> 091 483 934                                                     |          | <b>T:</b> 071 915 0022            |
| © THIS DRAWING IS PROTECTED BY COPYRIGHT AND IS TO BE READ IN CONJUNCTION WITH ALL RELEVANT SPECIFICATIONS AND DRAWINGS.  USE ONLY FIGURED DIMENSIONS.  DO NOT SCALE OFF THIS DRAWING.                                                    |                                 | Galway County Council                                                     |                                                                           |          |                                   |
|                                                                                                                                                                                                                                           |                                 | Project: Loughrea Fire Station                                            |                                                                           |          |                                   |
|                                                                                                                                                                                                                                           | 1                               | Loughrea Fire St                                                          | ation                                                                     |          |                                   |
| DO NOT SCALE OFF THIS DRAWING IT IS THE CONTRACTORS RESPONSIBIL TO ENSURE COMPLIANCE WITH ALL ASPECTS OF THE CURRENT BULDIN REGULATIONS. IT IS THE CONTRACTOR'S RESPONSIBIL                                                               | Drawing Description:            | Loughrea Fire Sta                                                         | ation<br>                                                                 | Scale 1: | e:<br>100                         |
| DO NOT SCALE OFF THIS DRAWING IT IS THE CONTRACTORS RESPONSIBIL TO ENSURE COMPLIANCE WITH ALI ASPECTS OF THE CURRENT BUILDIN REGULATIONS.                                                                                                 | Drawing Description:            | Elevations                                                                | ng No:                                                                    |          |                                   |
| DO NOT SCALE OFF THIS DRAWING IT IS THE CONTRACTORS RESPONSIBIL TO ENSURE COMPLIANCE WITH ALL ASPECTS OF THE CURRENT BUILDIN REGULATIONS. IT IS THE CONTRACTOR'S RESPONSIBIL TO ENSURE COMPLIANCE WITH ALL CONDITIONS IMPOSED BY THE LOCK | Drawing Description:            | Elevations                                                                |                                                                           |          | 100                               |