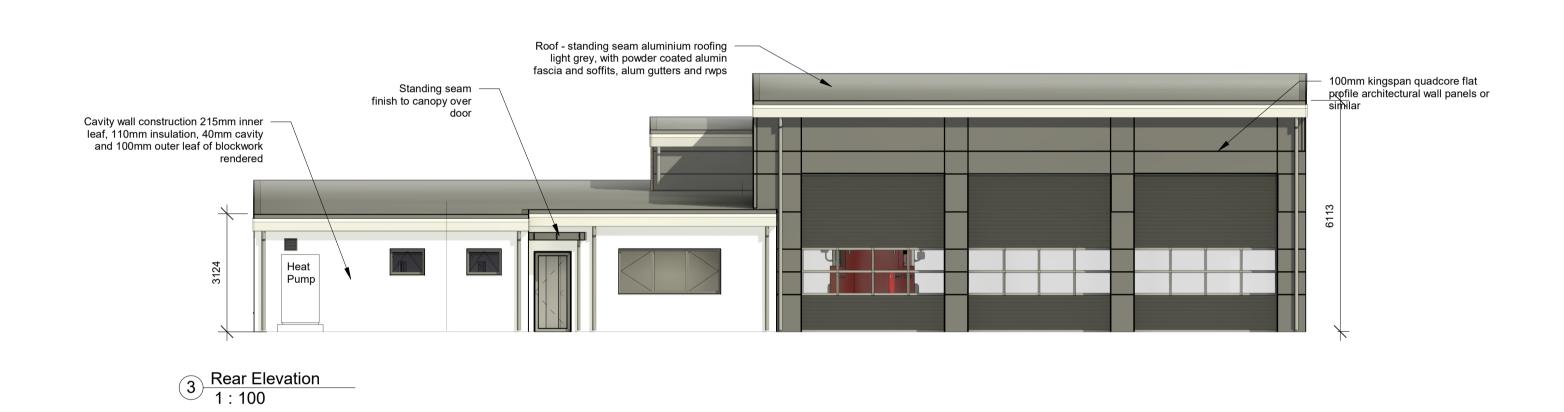

2 NW Elevation 1:100

SE Elevation
1: 100

5 Section A-A 1: 100

6 Section B-B 1: 100

| Rev                                                                                                                                                                                                                                       | De                              | escription                                                                |                                                                           | Ву       | Date                              |
|-------------------------------------------------------------------------------------------------------------------------------------------------------------------------------------------------------------------------------------------|---------------------------------|---------------------------------------------------------------------------|---------------------------------------------------------------------------|----------|-----------------------------------|
| <b>VH/</b>                                                                                                                                                                                                                                | VINCENT<br>HANNON<br>ARCHITECTS | <b>Sligo</b><br>1-3 Abbey Street<br>Abbeyquarter North<br>Sligo, F91 X260 | <b>Galway</b><br>Suite 4, Cloch Mhíle<br>Dublin Road,<br>Galway, H91 V97E |          | 20, Block B,<br>oth Business Camp |
|                                                                                                                                                                                                                                           | E: info@vha.ie<br>www.vha.ie    | <b>T:</b> 071 915 0022                                                    | <b>T:</b> 091 483 934                                                     |          | <b>T:</b> 071 915 0022            |
| © THIS DRAWING IS PROTECTED BY COPYRIGHT AND IS TO BE READ IN CONJUNCTION WITH ALL RELEVANT SPECIFICATIONS AND DRAWINGS.  USE ONLY FIGURED DIMENSIONS.  DO NOT SCALE OFF THIS DRAWING.                                                    |                                 | Galway County Council                                                     |                                                                           |          |                                   |
|                                                                                                                                                                                                                                           |                                 | Project: Loughrea Fire Station                                            |                                                                           |          |                                   |
|                                                                                                                                                                                                                                           | 1                               | Loughrea Fire St                                                          | ation                                                                     |          |                                   |
| DO NOT SCALE OFF THIS DRAWING IT IS THE CONTRACTORS RESPONSIBIL TO ENSURE COMPLIANCE WITH ALL ASPECTS OF THE CURRENT BULDIN REGULATIONS. IT IS THE CONTRACTOR'S RESPONSIBIL                                                               | Drawing Description:            | Loughrea Fire Sta                                                         | ation<br>                                                                 | Scale 1: | e:<br>100                         |
| DO NOT SCALE OFF THIS DRAWING IT IS THE CONTRACTORS RESPONSIBIL TO ENSURE COMPLIANCE WITH ALI ASPECTS OF THE CURRENT BUILDIN REGULATIONS.                                                                                                 | Drawing Description:            | Elevations                                                                | ng No:                                                                    |          |                                   |
| DO NOT SCALE OFF THIS DRAWING IT IS THE CONTRACTORS RESPONSIBIL TO ENSURE COMPLIANCE WITH ALL ASPECTS OF THE CURRENT BUILDIN REGULATIONS. IT IS THE CONTRACTOR'S RESPONSIBIL TO ENSURE COMPLIANCE WITH ALL CONDITIONS IMPOSED BY THE LOCK | Drawing Description:            | Elevations                                                                |                                                                           |          | 100                               |