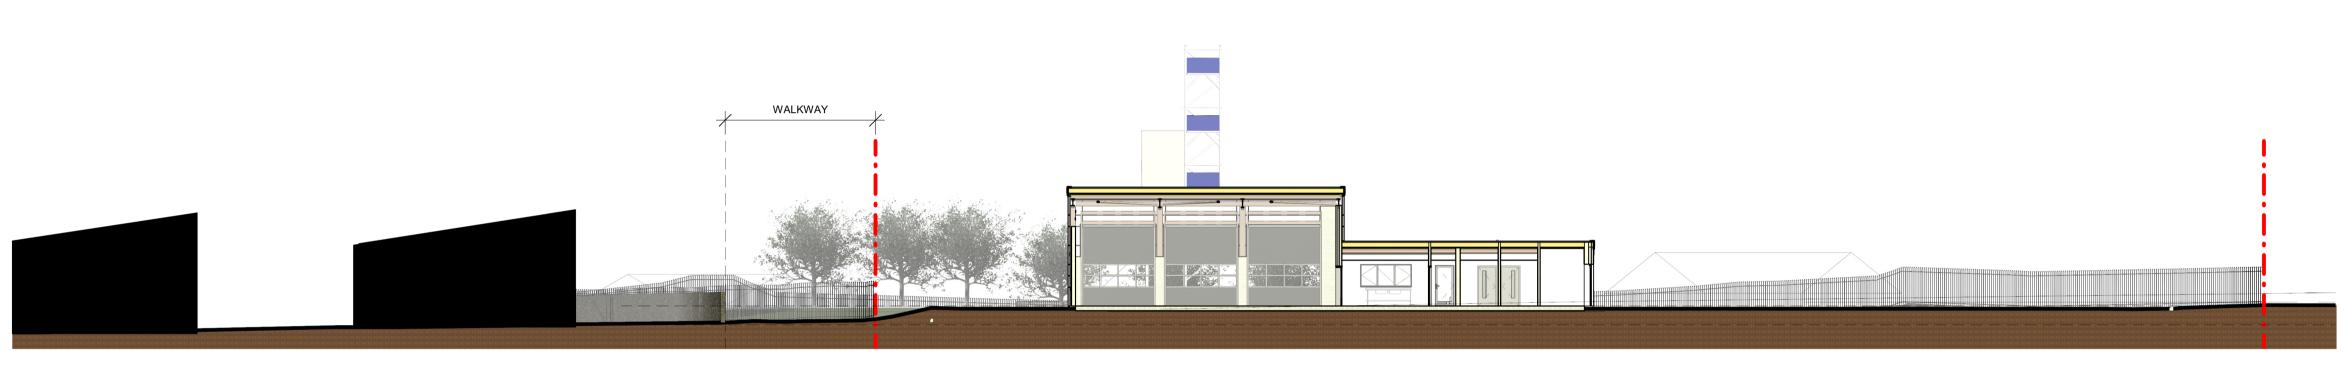

NOTE: ALL SERVICES, LEVELS AND STRUCTURE TO ENGINEERS DETAILS/SPECIFICATION. NOT FOR CONSTRUCTION PURPOSES.

| Rev                                                                                                                     | Description                     |                       |                                                                                                              |                       | By                 | Date                                                                        |  |
|-------------------------------------------------------------------------------------------------------------------------|---------------------------------|-----------------------|--------------------------------------------------------------------------------------------------------------|-----------------------|--------------------|-----------------------------------------------------------------------------|--|
|                                                                                                                         | VINCENT<br>HANNON<br>ARCHITECTS | Abbeyquarte           | SilgoGalway1-3 Abbey StreetSuite 4, Cloch MhileAbbeyquarter NorthDublin Road,Sligo, F91 X260Galway, H91 V97E |                       | le Office<br>Mayno | <b>Maynooth</b><br>Office 20, Block B,<br>Maynooth Business Camp<br>Kildare |  |
|                                                                                                                         | E: info@vha.ie<br>www.vha.ie    | <b>T:</b> 071 915 00  | 22                                                                                                           | <b>T:</b> 091 483 934 | <b>T:</b> 071      | 915 0022                                                                    |  |
| © THIS DRAWING IS PROTECTED BY<br>COPYRIGHT AND IS TO BE READ IN<br>CONJUNCTION WITH ALL RELEVANT                       | Client:                         | Galway County Council |                                                                                                              |                       |                    |                                                                             |  |
| SPECIFICATIONS AND DRAWINGS.                                                                                            | Project: Loughrea Fire Station  |                       |                                                                                                              |                       |                    |                                                                             |  |
| USE ONLY FIGURED DIMENSIONS.                                                                                            | 1 10,000.                       | Louginea              |                                                                                                              | on                    |                    |                                                                             |  |
| DO NOT SCALE OFF THIS DRAWING.                                                                                          |                                 |                       |                                                                                                              |                       |                    |                                                                             |  |
| IT IS THE CONTRACTORS RESPONSIBILITY<br>TO ENSURE COMPLIANCE WITH ALL<br>ASPECTS OF THE CURRENT BUILDING<br>REGULATIONS | Drawing                         |                       |                                                                                                              |                       |                    | Scale:                                                                      |  |
| IT IS THE CONTRACTOR'S RESPONSIBILITY<br>TO ENSURE COMPLIANCE WITH ALL                                                  | Description:                    |                       |                                                                                                              | 1 :                   | 1 : 200            |                                                                             |  |
| CONDITIONS IMPOSED BY THE LOCAL<br>PLANNING AUTHORITY.                                                                  | Status:                         |                       | Drawing                                                                                                      | No:                   |                    | Rev:                                                                        |  |
| IF IN DOUBT ASK                                                                                                         | Planning                        |                       | 21                                                                                                           | 211109 -3-900         |                    |                                                                             |  |
| I IN BOODT AGK.                                                                                                         |                                 |                       |                                                                                                              |                       |                    |                                                                             |  |