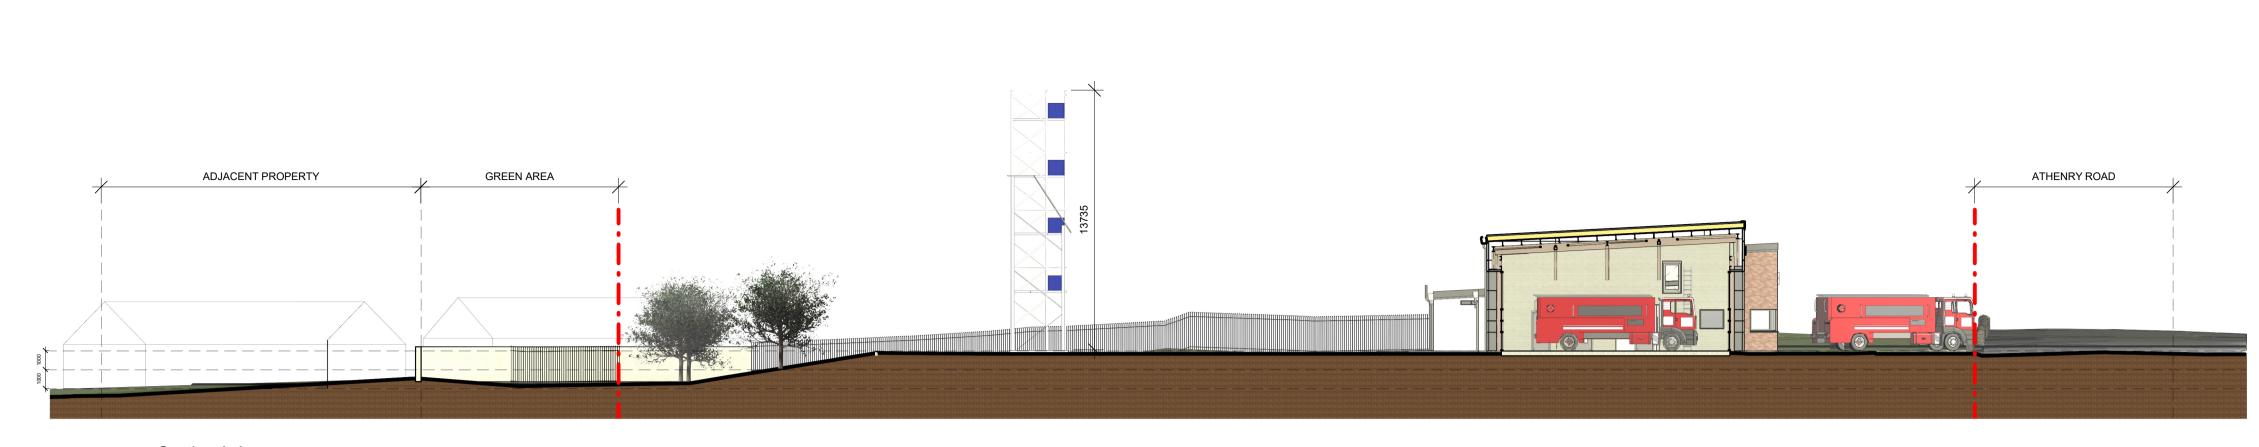

NOTE: ALL SERVICES, LEVELS AND STRUCTURE TO ENGINEERS DETAILS/SPECIFICATION. NOT FOR CONSTRUCTION PURPOSES.

| Rev                                                                                                                     | Description                     |                       |                                                                                                              |                       | By                 | Date                                                                        |  |
|-------------------------------------------------------------------------------------------------------------------------|---------------------------------|-----------------------|--------------------------------------------------------------------------------------------------------------|-----------------------|--------------------|-----------------------------------------------------------------------------|--|
|                                                                                                                         | VINCENT<br>HANNON<br>ARCHITECTS | Abbeyquarte           | SilgoGalway1-3 Abbey StreetSuite 4, Cloch MhileAbbeyquarter NorthDublin Road,Sligo, F91 X260Galway, H91 V97E |                       | le Office<br>Mayno | <b>Maynooth</b><br>Office 20, Block B,<br>Maynooth Business Camp<br>Kildare |  |
|                                                                                                                         | E: info@vha.ie<br>www.vha.ie    | <b>T:</b> 071 915 00  | 22                                                                                                           | <b>T:</b> 091 483 934 | <b>T:</b> 071      | 915 0022                                                                    |  |
| © THIS DRAWING IS PROTECTED BY<br>COPYRIGHT AND IS TO BE READ IN<br>CONJUNCTION WITH ALL RELEVANT                       | Client:                         | Galway County Council |                                                                                                              |                       |                    |                                                                             |  |
| SPECIFICATIONS AND DRAWINGS.                                                                                            | Project: Loughrea Fire Station  |                       |                                                                                                              |                       |                    |                                                                             |  |
| USE ONLY FIGURED DIMENSIONS.                                                                                            | 1 10,000.                       | Louginea              |                                                                                                              | on                    |                    |                                                                             |  |
| DO NOT SCALE OFF THIS DRAWING.                                                                                          |                                 |                       |                                                                                                              |                       |                    |                                                                             |  |
| IT IS THE CONTRACTORS RESPONSIBILITY<br>TO ENSURE COMPLIANCE WITH ALL<br>ASPECTS OF THE CURRENT BUILDING<br>REGULATIONS | Drawing                         |                       |                                                                                                              |                       |                    | Scale:                                                                      |  |
| IT IS THE CONTRACTOR'S RESPONSIBILITY<br>TO ENSURE COMPLIANCE WITH ALL                                                  | Description:                    |                       |                                                                                                              | 1 :                   | 1 : 200            |                                                                             |  |
| CONDITIONS IMPOSED BY THE LOCAL<br>PLANNING AUTHORITY.                                                                  | Status:                         |                       | Drawing                                                                                                      | No:                   |                    | Rev:                                                                        |  |
| IF IN DOUBT ASK                                                                                                         | Planning                        |                       | 21                                                                                                           | 211109 -3-900         |                    |                                                                             |  |
| I IN BOODT AGK.                                                                                                         |                                 |                       |                                                                                                              |                       |                    |                                                                             |  |