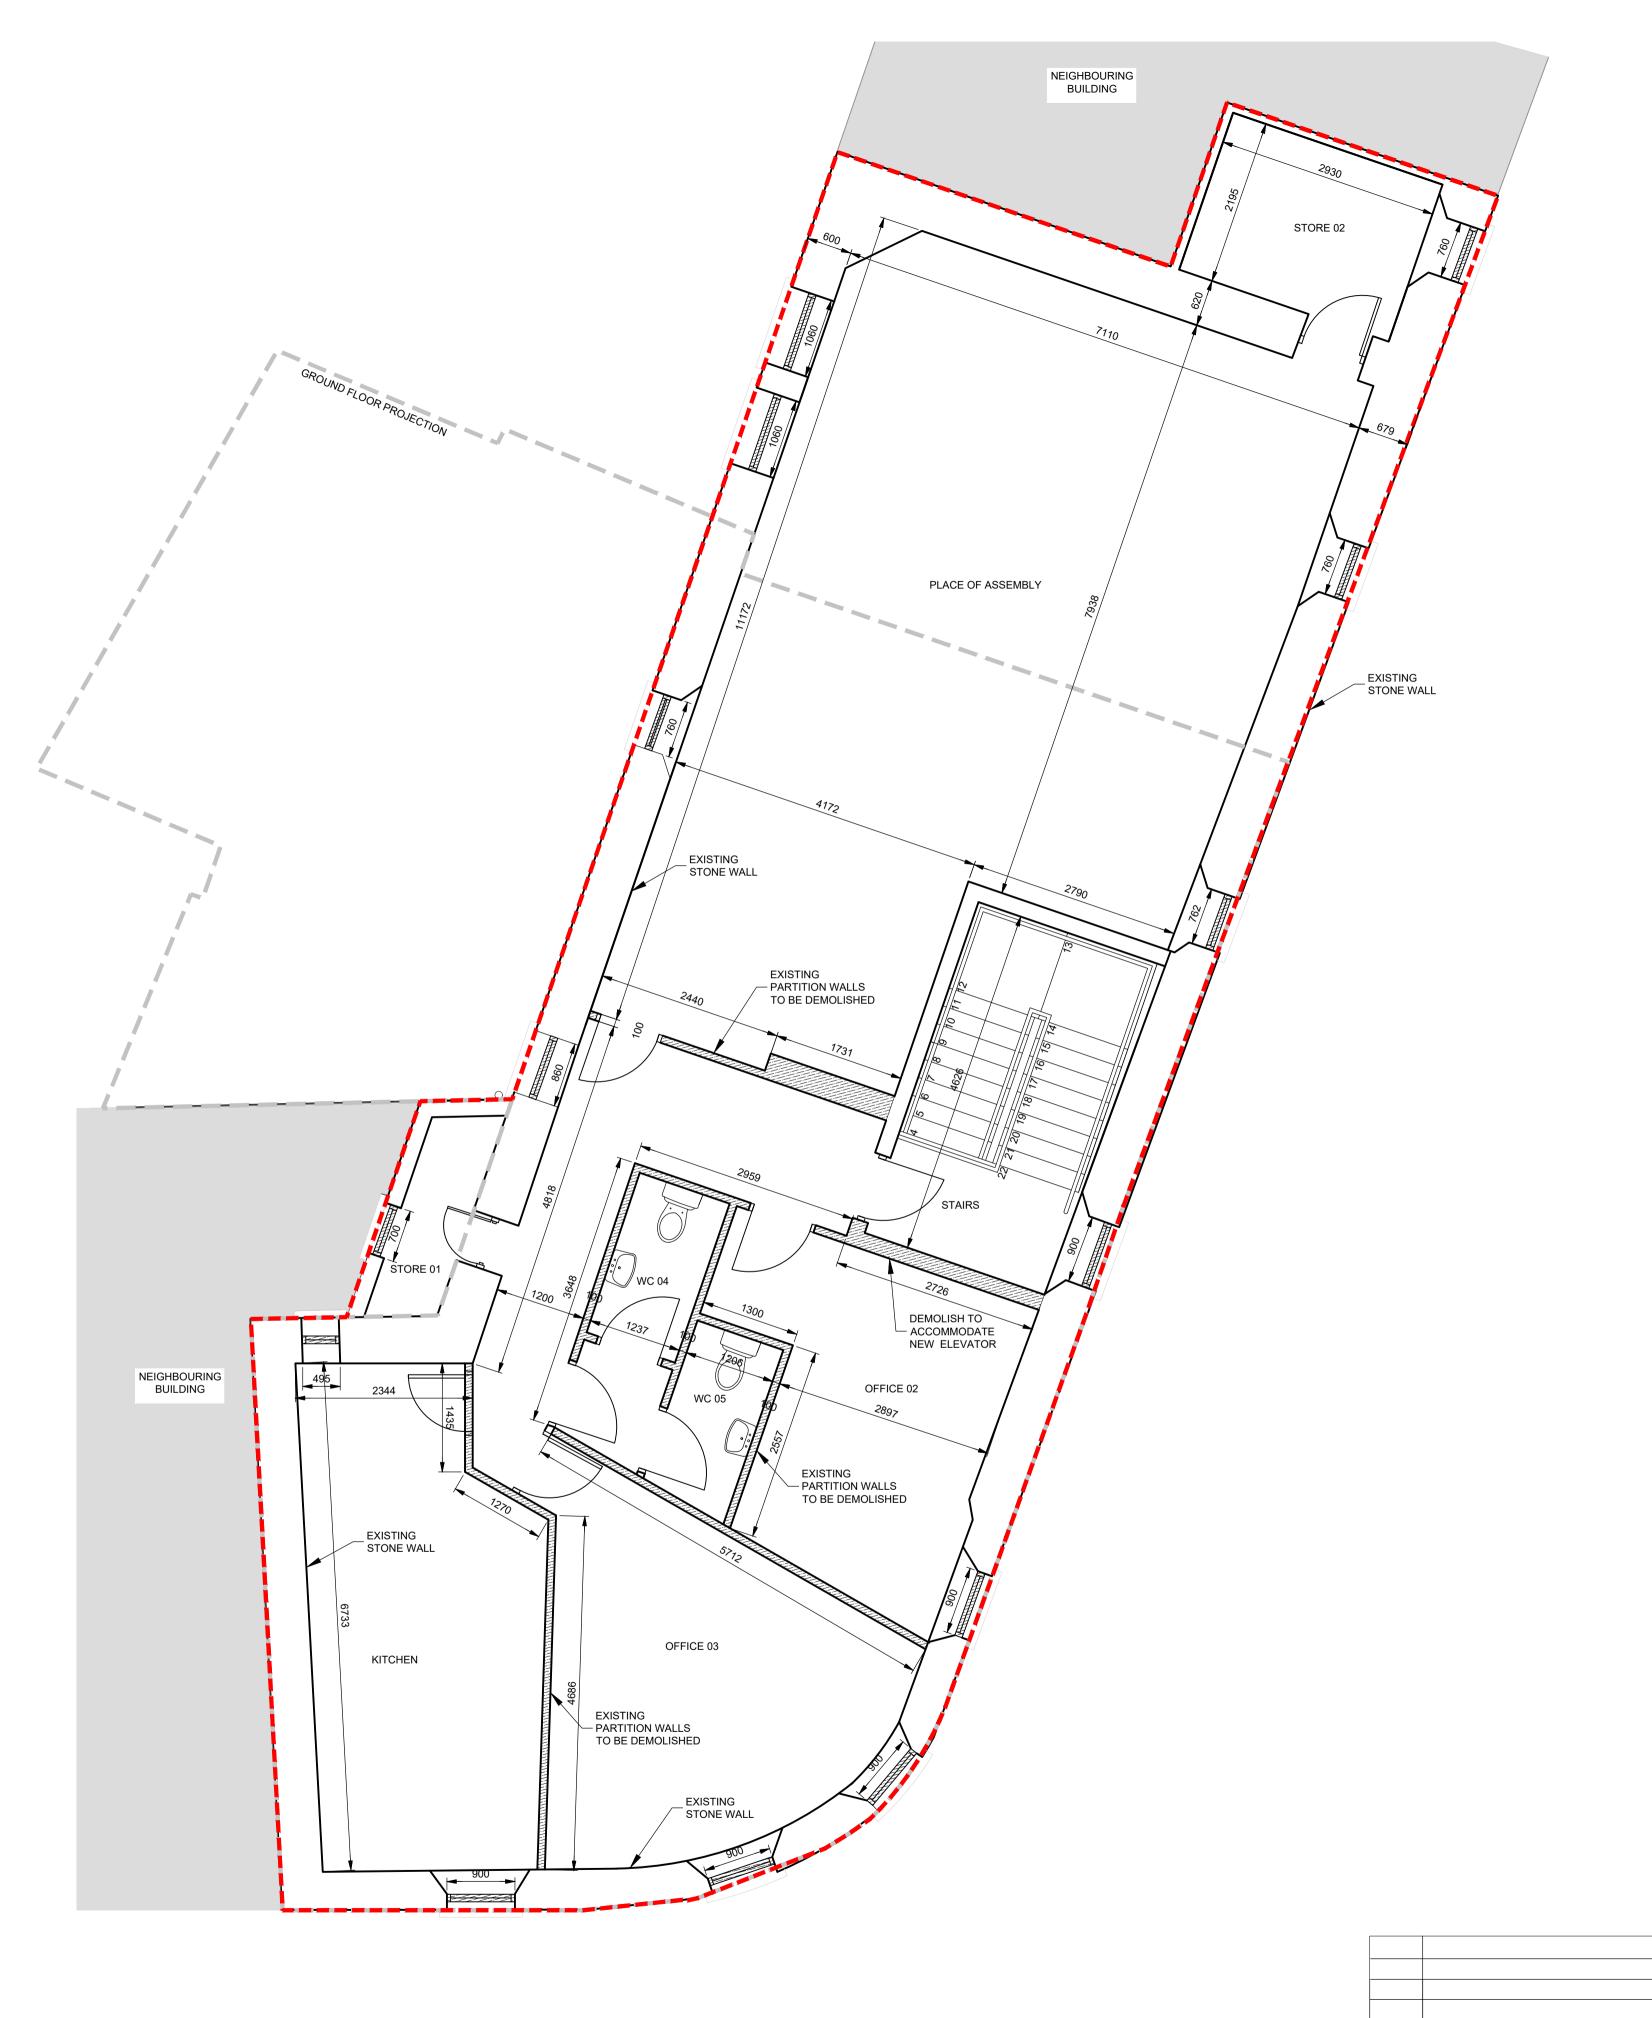

PART 8 APPLICATION

EXISTING WALL TO BE DEMOLISHED

EXISTING WINDOW TO BE REPLACED

Proposed Development at Burkes Lane, Athenry PROJECT: DRAWING TITLE: Proposed First Floor Demolition Plan REV. DESCRIPTION. DATE. BY. Source: Regeneration Office, Department of Enterprise Rural & Community Development, Galway County Council