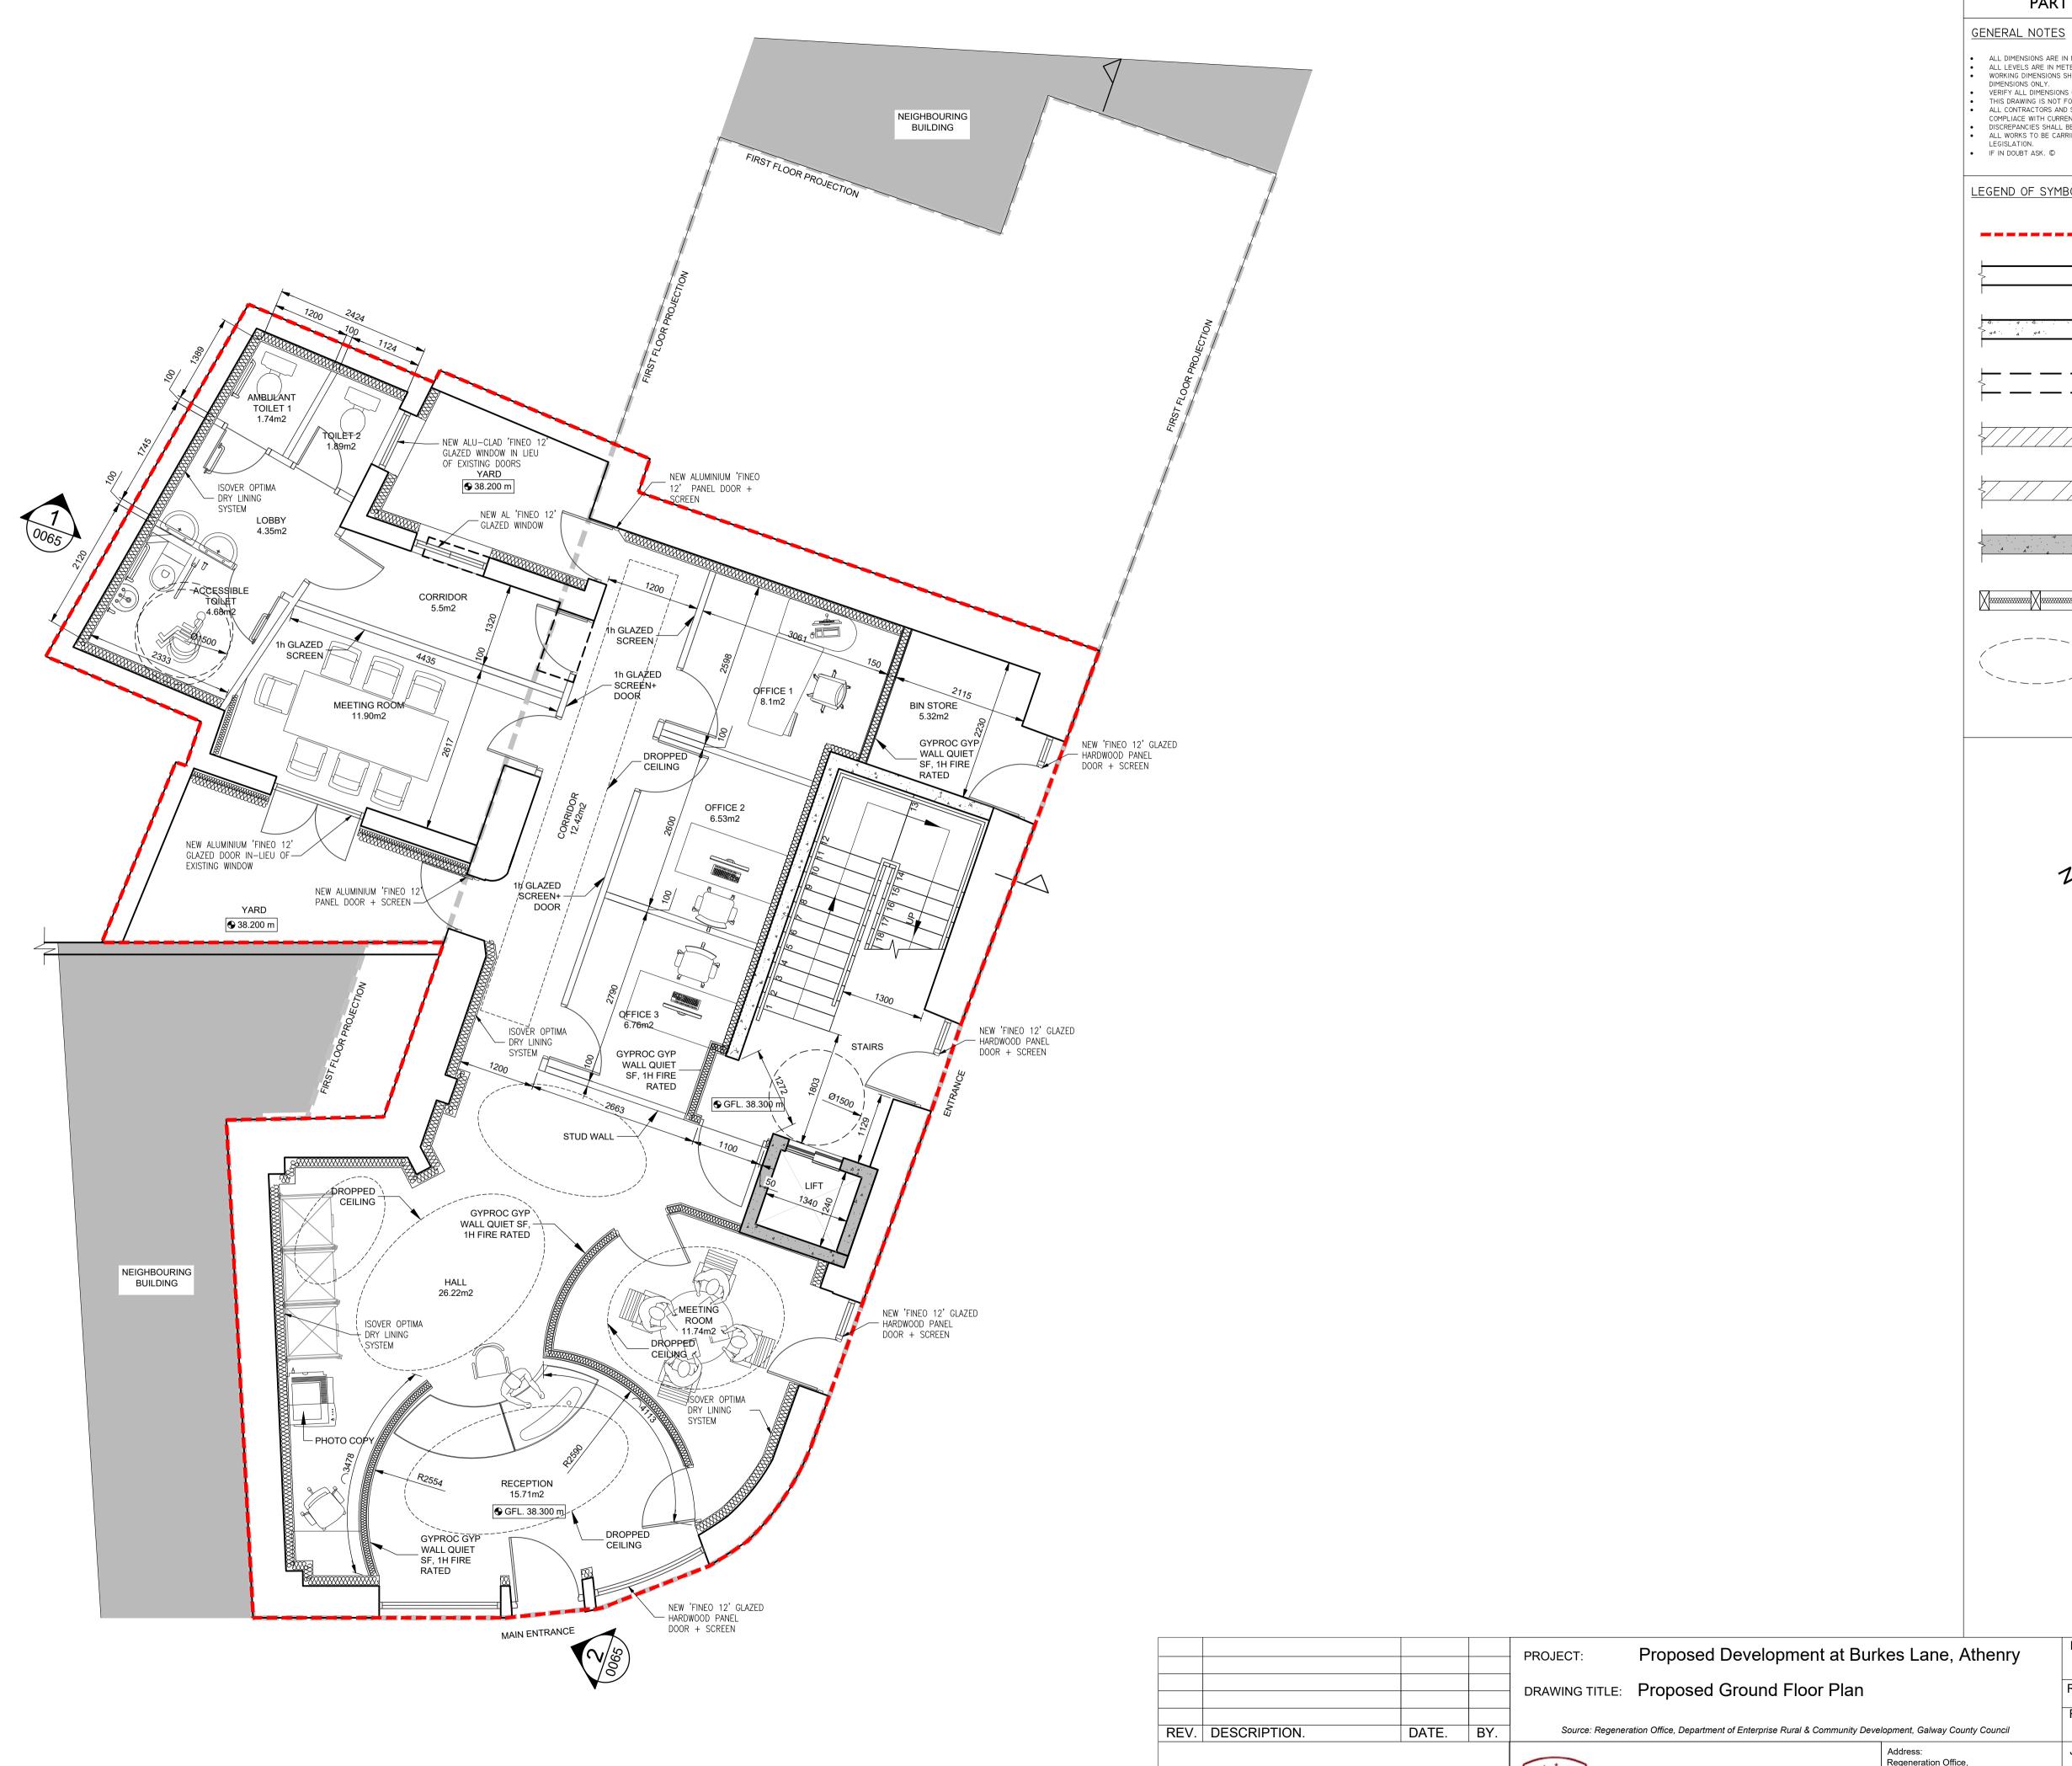

PART 8 APPLICATION ΑI

EXISTING BLOCKWORK

EXISTING CONCRETE

PROPOSED BLOCKWORK

PROPOSED BRICKWORK

PROPOSED STUDWORK - 100 mm

DROPPED CEILING AT 2.6 m HEIGHT

EXISTING WALL TO BE DEMOLISHED

- ALL DIMENSIONS ARE IN MILIMETERS.
  ALL LEVELS ARE IN METERS AND REFER TO ORDNANCE DATUM MALIN HEAD.
  WORKING DIMENSIONS SHOULD NOT BE SCALED FROM DRAWINGS, USE WRITTEN DIMENSIONS ONLY.
  VERIFY ALL DIMENSIONS ON SITE BEFORE WORK COMMENCES.
  THIS DRAWING IS NOT FOR CONSTRUCTION PURPOSES UNLESS SPECIFICALLY STATED.
  ALL CONTRACTORS AND SUB CONTRACTORS ARE RESPONSIBLE FOR ENSURING THEIR
- COMPLIACE WITH CURRENT BUILDING REGULATIONS & CODES OF PRACTICE.

  DISCREPANCIES SHALL BE BROUGHT TO THE ATTENTION OF THE CONSULTANTS.

  ALL WORKS TO BE CARRIED OUT IN COMPLIANCE WITH HEALTH & SAFETY GUIDELINES &

LEGEND OF SYMBOLS

PROPOSED SITE BOUNDARY

PROPOSED CONCRETE