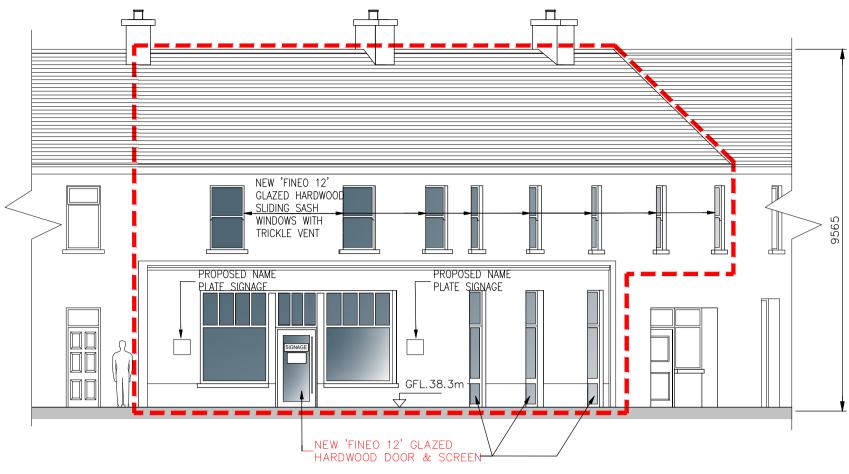

LEGEND OF SYMBOLS

| Proposed Development at Burk                            | DWG NO:<br>ATH-GCC-XX-00-DR-A-066                                                 |                |                  |                    |
|---------------------------------------------------------|-----------------------------------------------------------------------------------|----------------|------------------|--------------------|
| roposed Elevations                                      | REF:<br>066- proposed elevations                                                  |                |                  |                    |
| Office, Department of Enterprise Rural & Community Deve | REV                                                                               | SCALE<br>1:100 |                  |                    |
|                                                         | Address:<br>Regeneration Office,<br>Dept of Enterprise Rural & Community          |                | JOB NO           | DATE<br>06.03.23   |
| airle Chontae na Gaillimhe<br>ay County Council         | Development,<br>Galway County Council, Áras an Chontae,<br>Prospect Hill, Galway. | SIZE<br>A1     | STATUS<br>Part 8 |                    |
|                                                         | TEL NO: +353(0)91                                                                 | 509000         | DRW BY           | CKD BY<br>J.P.O'C. |