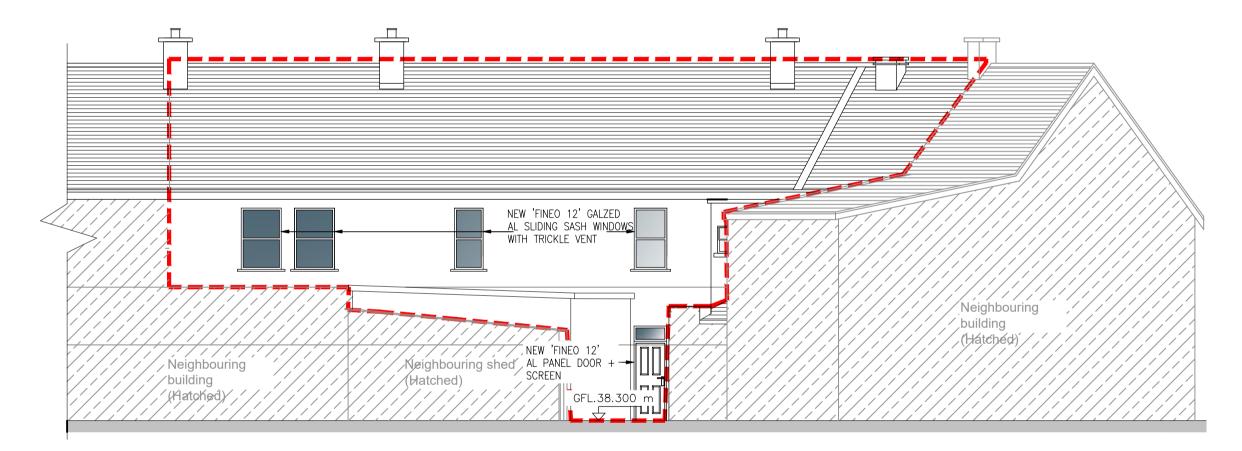

REAR ELEVATION

| PROJECT: Pr            |     |       |              |      |
|------------------------|-----|-------|--------------|------|
| -                      |     |       |              |      |
|                        |     |       |              |      |
| DRAWING TITLE: Pr      |     | -     |              |      |
| -                      |     |       |              |      |
|                        |     |       |              |      |
| Source: Regeneration C | BY. | DATE. | DESCRIPTION. | REV. |
|                        | -   |       | •            |      |