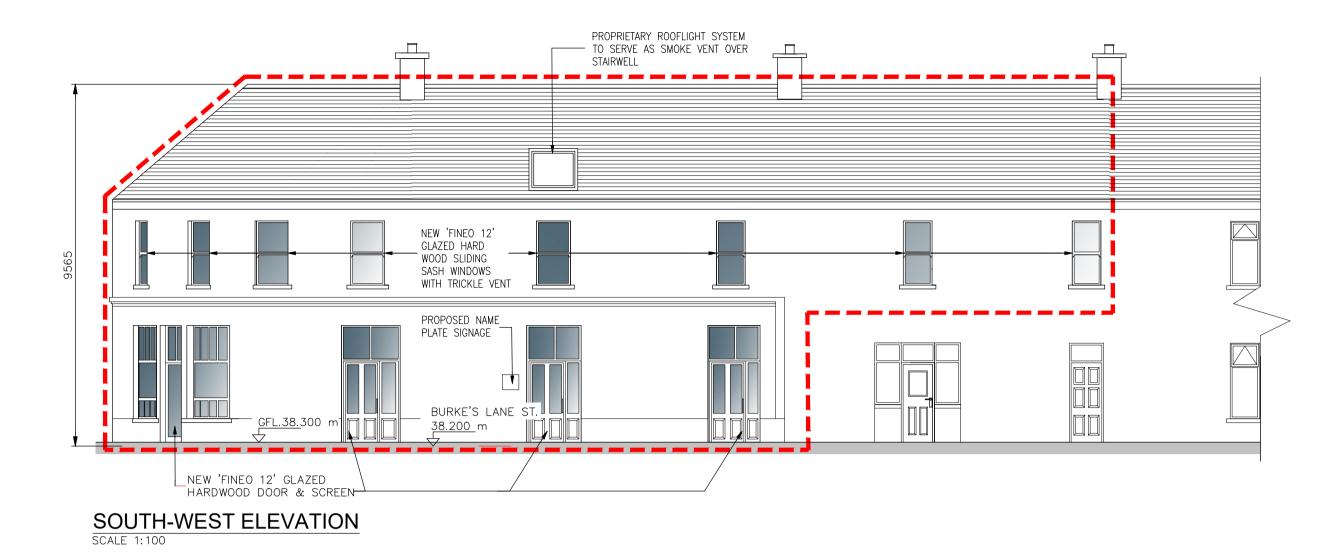

LEGEND OF SYMBOLS

| Proposed Development at Burk                            | DWG NO:<br>ATH-GCC-XX-00-DR-A-066                                                 |                |                  |                    |
|---------------------------------------------------------|-----------------------------------------------------------------------------------|----------------|------------------|--------------------|
| roposed Elevations                                      | REF:<br>066- proposed elevations                                                  |                |                  |                    |
| Office, Department of Enterprise Rural & Community Deve | REV                                                                               | SCALE<br>1:100 |                  |                    |
|                                                         | Address:<br>Regeneration Office,<br>Dept of Enterprise Rural & Community          |                | JOB NO           | DATE<br>06.03.23   |
| airle Chontae na Gaillimhe<br>ay County Council         | Development,<br>Galway County Council, Áras an Chontae,<br>Prospect Hill, Galway. | SIZE<br>A1     | STATUS<br>Part 8 |                    |
|                                                         | TEL NO: +353(0)91                                                                 | 509000         | DRW BY           | CKD BY<br>J.P.O'C. |