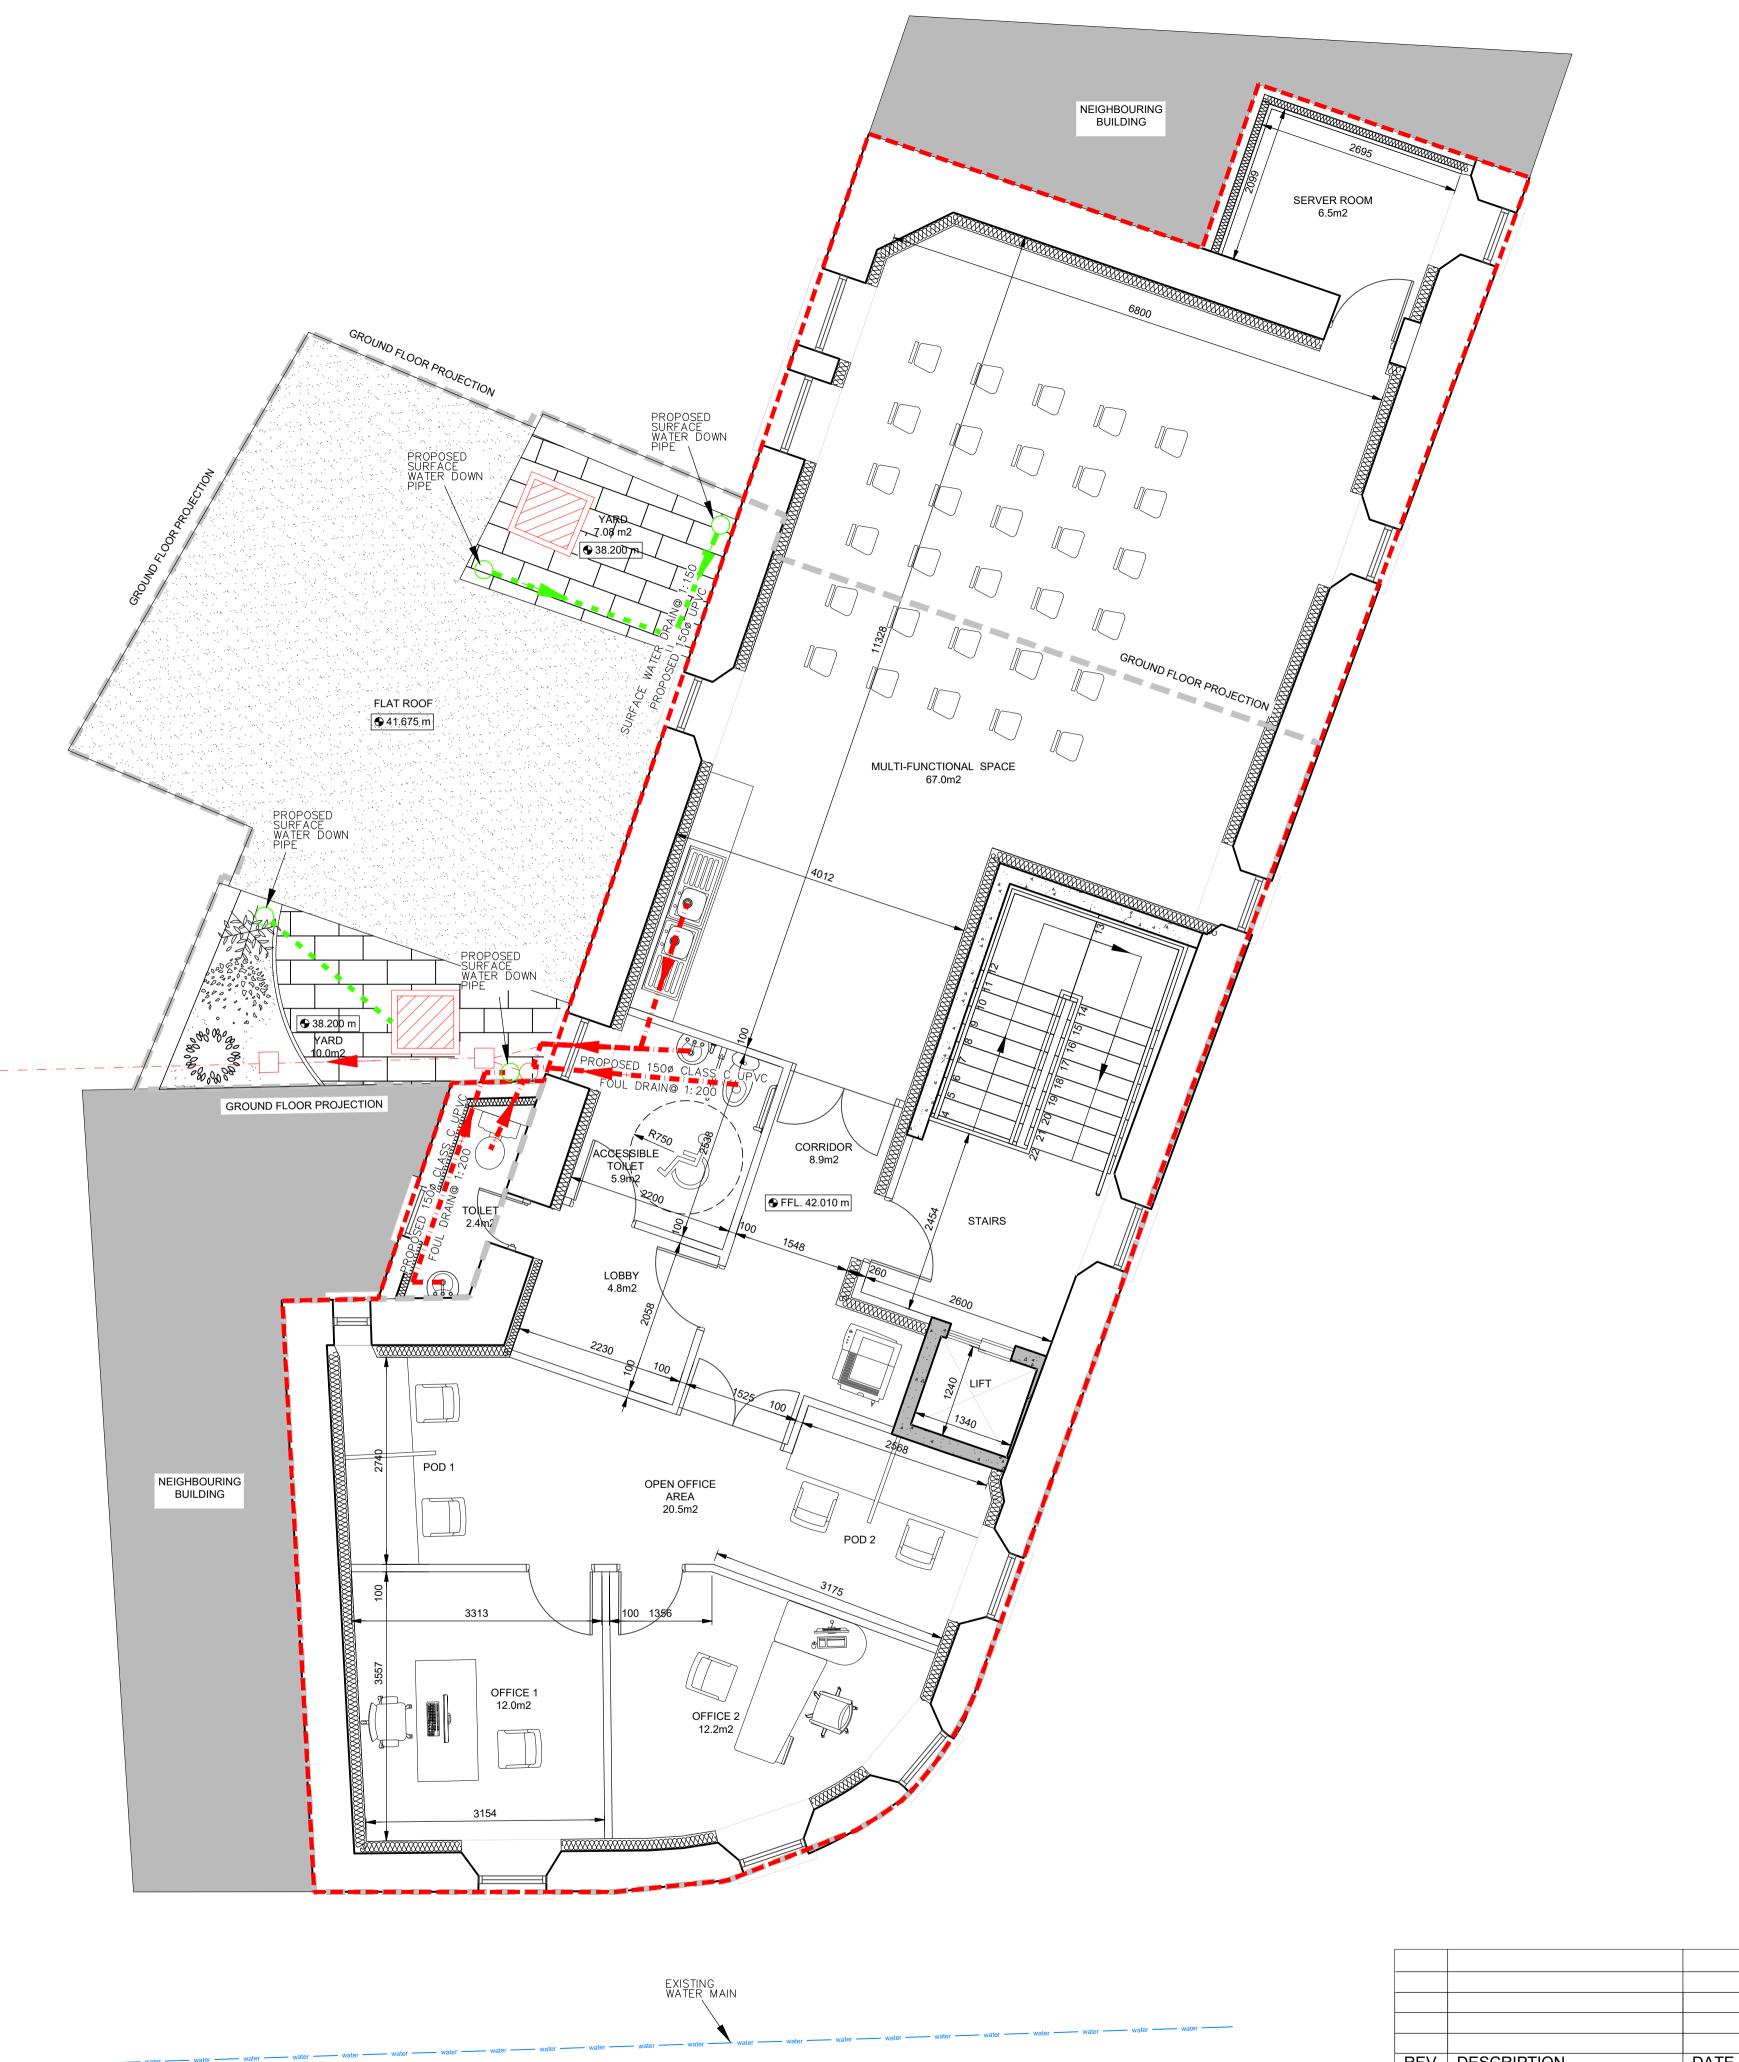

## LEGEND OF SYMBOLS

BOUNDARY SITE BOUNDARY OUTLINED THUS

EXISTING SURFACE WATER DRAINAGE

EXISTING FOUL WATER DRAINAGE

EXISTING WATERMAIN

PROPOSED FOUL WATER DRAINAGE

Proposed Development at Burkes Lane, Athenry PROJECT: DRAWING TITLE: Proposed First Floor Drainage REV. DESCRIPTION. DATE. BY. Source: Regeneration Office, Department of Enterprise Rural & Community Development, Galway County Council

Notes:

prior to any works.

Do not scale from drawings. All discrepancies to be reported immediately.
All dimensions to be verified by contractor on site

Comhairle Chontae na Gaillimhe **Galway County Council** 

Address:
Regeneration Office,
Dept of Enterprise Rural & Community Galway County Council, Áras an Chontae, Prospect Hill, Galway. TEL NO: +353(0)91 509000

REF:
101- proposed first floor drainage SCALE 1:50 DATE JOB NO 06.03.23 STATUS Part 8 Α1 CKD BY DRW BY J.P.O'C.