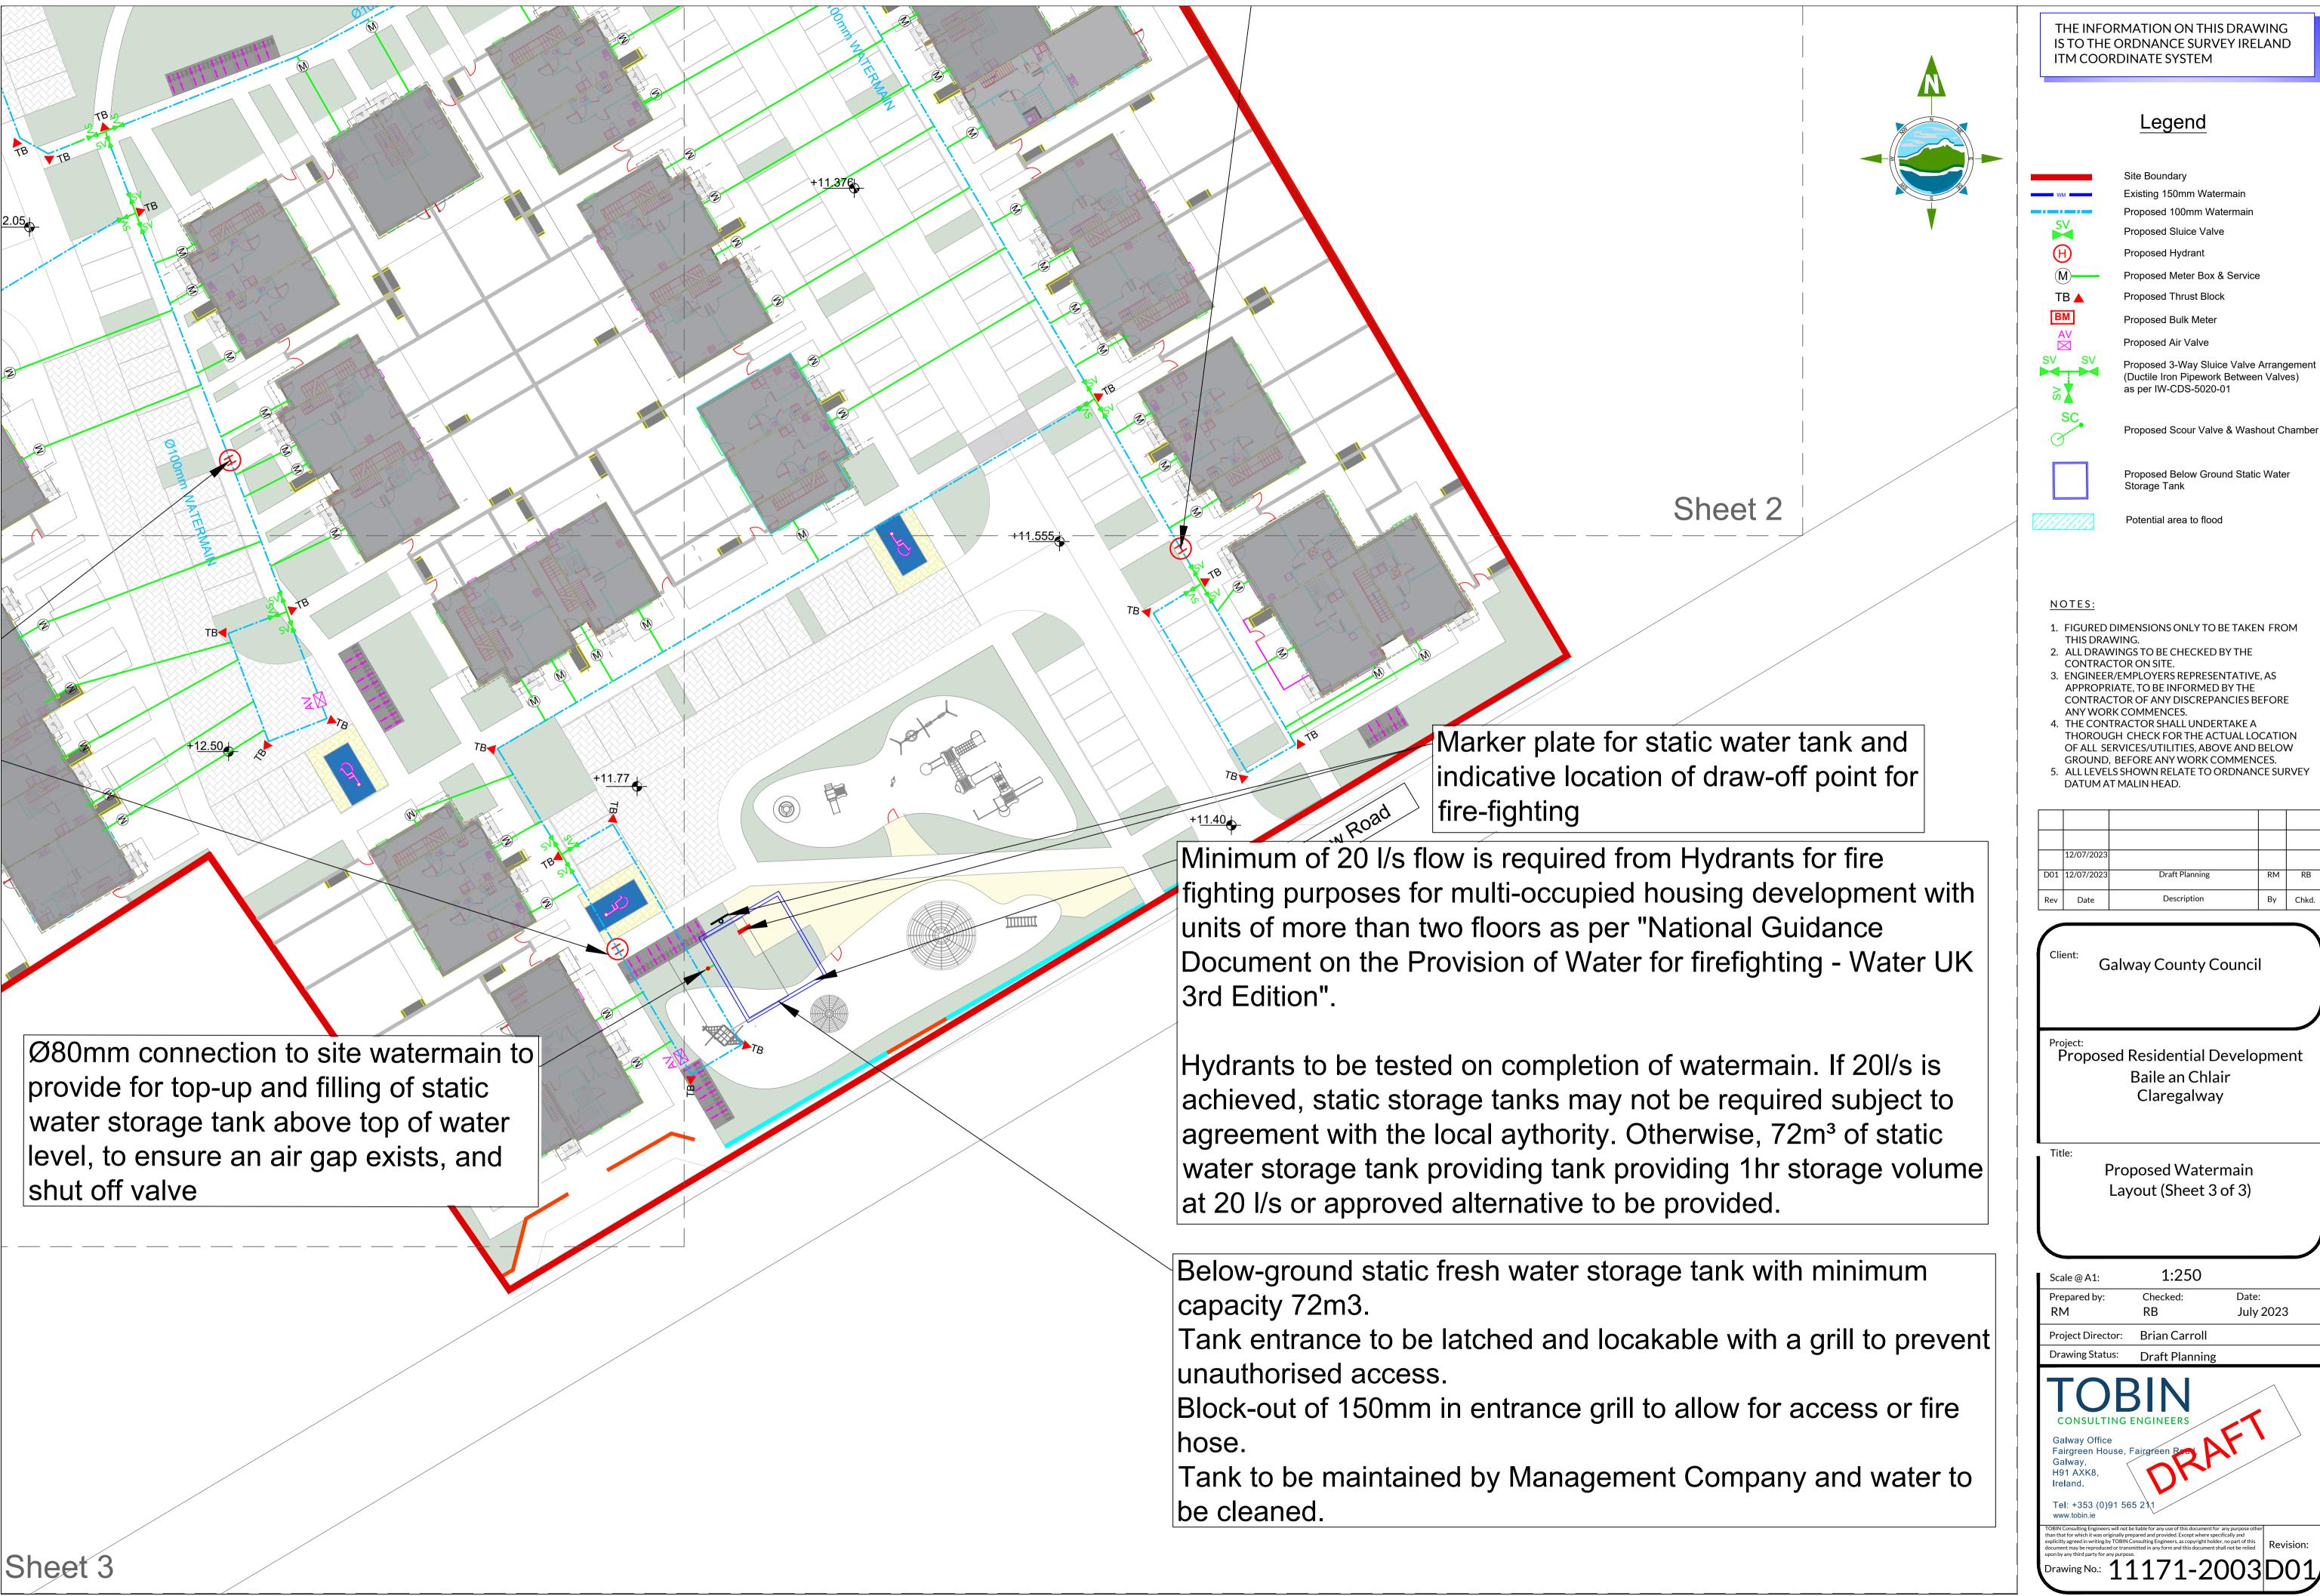

THE INFORMATION ON THIS DRAWING IS TO THE ORDNANCE SURVEY IRELAND

Proposed 3-Way Sluice Valve Arrangement

Proposed Below Ground Static Water

- 1. FIGURED DIMENSIONS ONLY TO BE TAKEN FROM
- 3. ENGINEER/EMPLOYERS REPRESENTATIVE, AS
- APPROPRIATE, TO BE INFORMED BY THE CONTRACTOR OF ANY DISCREPANCIES BEFORE
- THOROUGH CHECK FOR THE ACTUAL LOCATION OF ALL SERVICES/UTILITIES, ABOVE AND BELOW
- GROUND, BEFORE ANY WORK COMMENCES. 5. ALL LEVELS SHOWN RELATE TO ORDNANCE SURVEY

**Galway County Council** 

Project:
Proposed Residential Development Baile an Chlair

Layout (Sheet 3 of 3)

| RM                                                                                                                                                                                            | RB                                                                                                             | July 2                                     | 2023      |
|-----------------------------------------------------------------------------------------------------------------------------------------------------------------------------------------------|----------------------------------------------------------------------------------------------------------------|--------------------------------------------|-----------|
| Project Director:                                                                                                                                                                             | Brian Carroll                                                                                                  |                                            |           |
| Orawing Status:                                                                                                                                                                               | Draft Plannin                                                                                                  | g                                          |           |
| Galway Office Fairgreen House, F Galway, H91 AXK8, Ireland.  Tel: +353 (0)91 56 www.tobin.ie                                                                                                  | Fairgreen Roal,                                                                                                | FT                                         |           |
| BIN Consulting Engineers will not bun that for which it was originally pre<br>blicitly agreed in writing by TOBIN Coument may be reproduced or trans<br>on by any third party for any purpose | pared and provided. Except where<br>consulting Engineers, as copyright h<br>mitted in any form and this docume | specifically and<br>older, no part of this | Revision: |