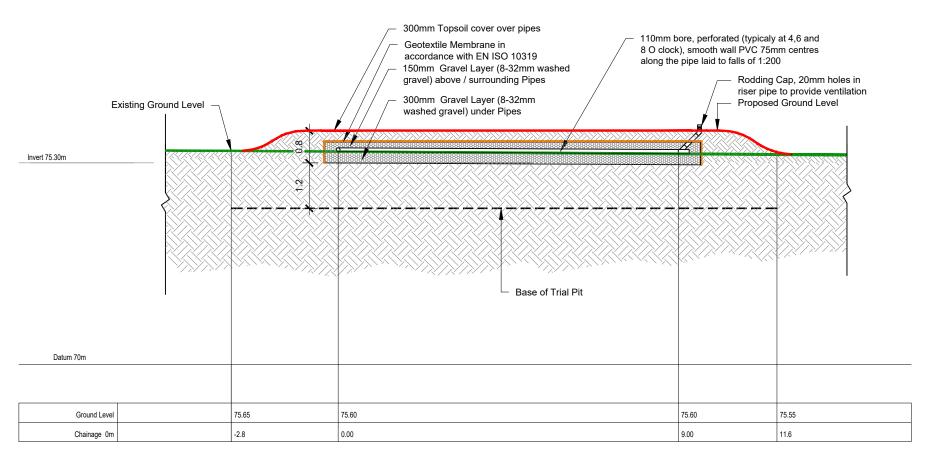

POLISHING FILTER LONGITUDINAL SECTION A-A THROUGH TRENCH Scale 1:100

Tuaml01 WIPl6140-JOD-XX-ZZ-DR-B-2012-P.02 Proposed Site Layout Site.c

Comhairle Chontae na Gaillimh Galway County Council

project

PROPOSED DEVELOPMENT OF 1 NO.
DOMESTIC DWELLING HOUSE &
ASSOCIATED WORKS AT KNOCKALOURA
WEST, CORTOON, TUAM, CO. GALWAY.