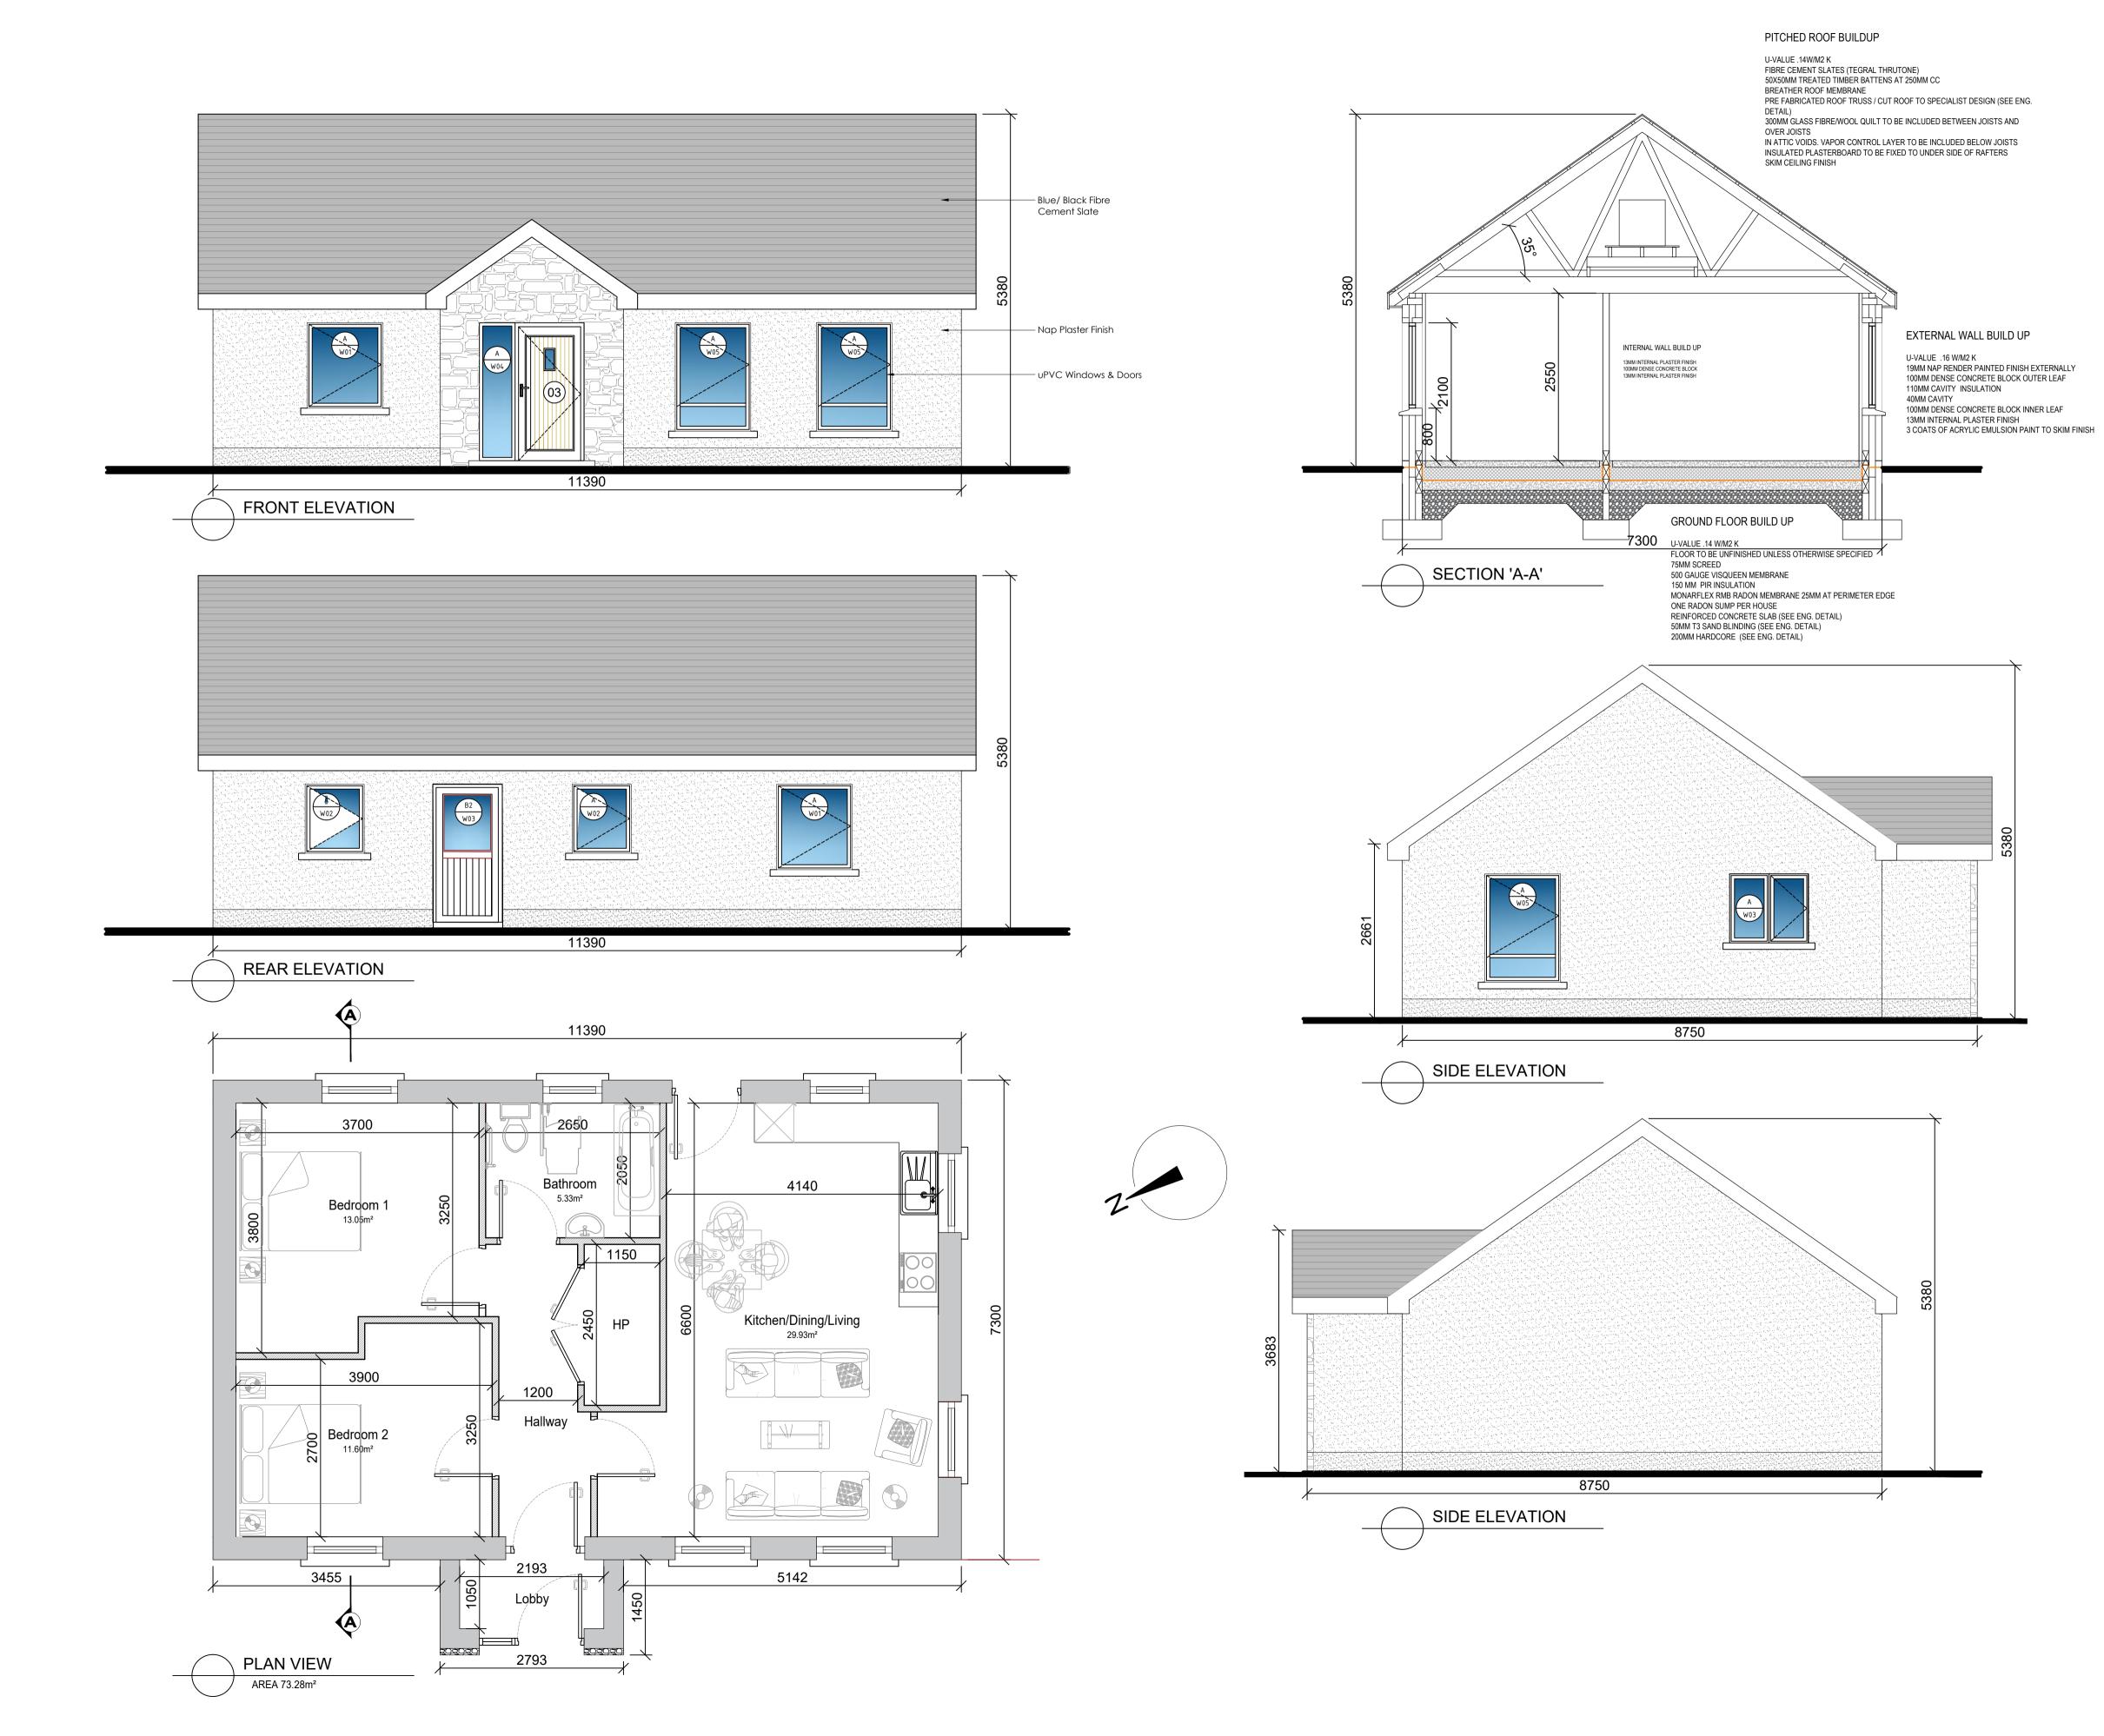

## NOTES:-

- FIGURED DIMENSIONS ONLY TO BE TAKEN FROM THIS DRAWING.
   ALL DRAWINGS TO BE CHECKED BY THE CONTRACTOR ON SITE. 3 ENGINEER TO BE INFORMED OF ANY DISCREPANCIES BEFORE ANY WORK COMMENCES.
- 4 THIS DRAWING TO BE READ IN CONJUNCTION WITH ALL OTHER RELEVANT DRAWINGS AND SPECIFICATIONS.

## LEGEND:-

| North Sign indicated thus                                                                                                                                                                          |                      |                                                                        |    |  |          |
|----------------------------------------------------------------------------------------------------------------------------------------------------------------------------------------------------|----------------------|------------------------------------------------------------------------|----|--|----------|
|                                                                                                                                                                                                    |                      |                                                                        |    |  |          |
|                                                                                                                                                                                                    |                      |                                                                        |    |  |          |
|                                                                                                                                                                                                    |                      |                                                                        |    |  |          |
|                                                                                                                                                                                                    | ed for PLANNIN       | IG APPROVAL                                                            | BM |  | 20.11.20 |
| rev.     modifications     by     chkd     date       Layout Ref.:                                                                                                                                 |                      |                                                                        |    |  | date     |
| file P:\Jo                                                                                                                                                                                         | ⊥<br>ḋ-jobs∖6140_GCC | -Sheltered Housing\700 D<br>ore\01 WIP\6140-JOD-XX-<br>House Plans.dwg |    |  |          |
| client<br>Comhairle Chontae na Gaillimhe<br>Galway County Council                                                                                                                                  |                      |                                                                        |    |  |          |
| project<br>PROPOSED DEVELOPMENT OF 1 NO.<br>DOMESTIC DWELLING HOUSE &<br>ASSOCIATED WORKS AT WOODFIELD,<br>DUNMORE, CO. GALWAY.                                                                    |                      |                                                                        |    |  |          |
| stage<br>PLANNING<br>title                                                                                                                                                                         |                      |                                                                        |    |  |          |
| PROPOSED FLOOR PLAN, ELEVATIONS<br>& SECTION                                                                                                                                                       |                      |                                                                        |    |  |          |
| scale<br>1:50 @ A1 / 1:100 @ A3<br>surveved drawn checked date                                                                                                                                     |                      |                                                                        |    |  |          |
| surveyed                                                                                                                                                                                           | BM                   | MF                                                                     |    |  | 2020     |
| © COPYRIGHT OF<br>JENNINGS O'DONOVAN & PARTNERS<br>CONSULTING ENGINEERS,<br>FINISKLIN,<br>SLIGO,<br>IRELAND.<br>TEL. +353 (0)71 916 1416<br>FAX. +353 (0)71 916 1080<br>Email: info@jodireland.com |                      |                                                                        |    |  |          |
| drawing no. revision 6140-JOD-XX-ZZ-DR-B-2024 PL.01                                                                                                                                                |                      |                                                                        |    |  |          |