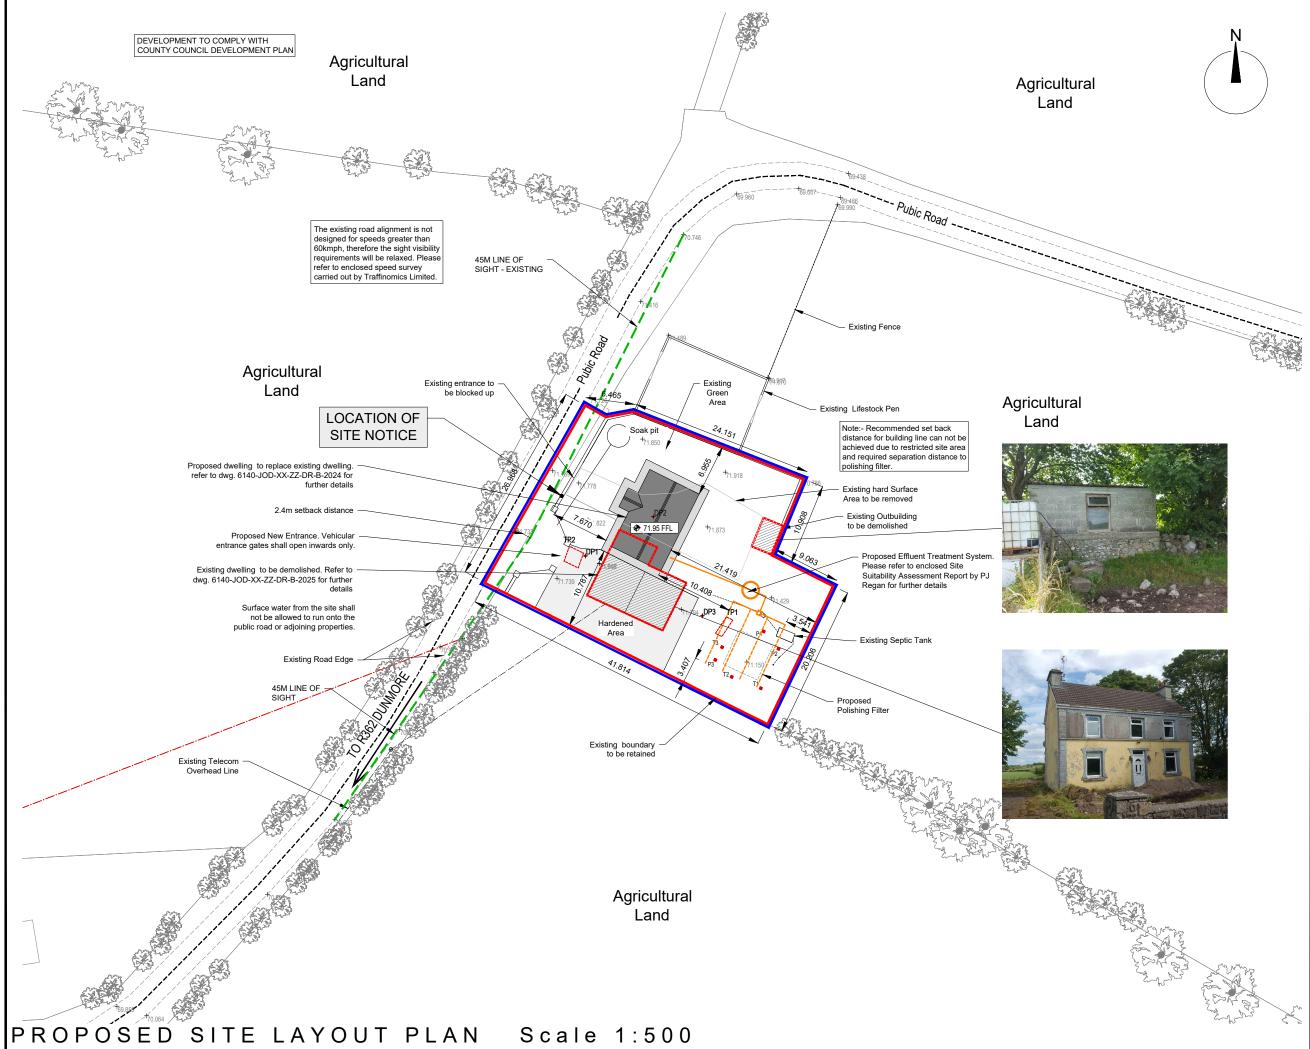

## NOTES:

| THIS DRAWING IS NOT TO BE USED FOR CONSTRUCTION THIS DRAWING IS NOT TO BE TAKEN FROM THIS DRAWING. ALL LEVELS REFER TO ORDNANCE DATUM (MALIN HEAD). ENGINEER TO BE INFORMED OF ANY DISCREPANCIES BEFORE ANY WORK COMMENCES. THIS DRAWING TO BE READ IN CONJUNCTION WITH ALL OTHER RELEVANT DRAWINGS AND SPECIFICATIONS. |                     |                     |            |
|-------------------------------------------------------------------------------------------------------------------------------------------------------------------------------------------------------------------------------------------------------------------------------------------------------------------------|---------------------|---------------------|------------|
| LEGEND:-                                                                                                                                                                                                                                                                                                                |                     | 163                 |            |
| SITE BOUNDARY APPLICABLE TO<br>PLANNING APPLICATION LINED RED                                                                                                                                                                                                                                                           |                     |                     | -          |
| LAND UNDER CONTROL OF APPLICANT<br>LINED IN BLUE<br>NORTH SIGN INDICATED THUS                                                                                                                                                                                                                                           |                     | 6                   | -          |
| EXISTING GROUND LEVELS INDICATED                                                                                                                                                                                                                                                                                        |                     |                     |            |
| EXISTING ESB OVERHEAD POWER LINE<br>INDICATED THUS                                                                                                                                                                                                                                                                      |                     |                     |            |
| SIGHT LINE DISTANCE AS SHOWN<br>INDICATED THUS                                                                                                                                                                                                                                                                          |                     |                     | -          |
| EXISTING DWELLING TO BE DEMOLISHED                                                                                                                                                                                                                                                                                      | و مو مو مو مو مو مو | - 140 140 140 140 1 |            |
| PERCOLATION TEST AREA                                                                                                                                                                                                                                                                                                   | [                   |                     |            |
| PERCOLATION 'T' & 'P' TEST LOCATIONS                                                                                                                                                                                                                                                                                    | P1 🕈                | T1 (                | •          |
| TRAIL PIT No. 1 / 2 TEXT LOCATIONS                                                                                                                                                                                                                                                                                      | TP1                 | TP2                 | 1          |
| Site Area:-<br>1117 m2, 0.276 Acres, 0.112 Hectares                                                                                                                                                                                                                                                                     |                     |                     |            |
| ITM Co-Ordinates of site:-<br>556818, 763698                                                                                                                                                                                                                                                                            |                     |                     |            |
| Ordnance Survey Ireland Licence No.EN 0002621<br>© Government of Ireland.                                                                                                                                                                                                                                               |                     |                     |            |
| OS Sheet No. 2543<br>National Mapping Agency                                                                                                                                                                                                                                                                            |                     |                     |            |
|                                                                                                                                                                                                                                                                                                                         |                     |                     |            |
| PL.02 Issued for PLANNING APPROVAL                                                                                                                                                                                                                                                                                      | BM                  | MF                  | 13.01.21   |
| PL.01 Issued for PLANNING APPROVAL                                                                                                                                                                                                                                                                                      | BM                  | MF                  | 20.11.20   |
| rev. modifications                                                                                                                                                                                                                                                                                                      | by                  | chkd                | date       |
| Layout Ref.:<br>file C:UsersIbmurphy/DesktopUODI6140_GCC-Sheltered Housing/70<br>No. 3 Woodfield, Dunmore/01 WIPI6140-JOD-XX-ZZ-DR-B-2022                                                                                                                                                                               | 0 Drawing:          | s\703 Pla           | nning\Site |
| client<br>Comhairle Chontae na Gaillimhe<br>Galway County Council                                                                                                                                                                                                                                                       |                     |                     |            |
| project<br>PROPOSED DEVELOPMENT OF 1 NO.<br>DOMESTIC DWELLING HOUSE &<br>ASSOCIATED WORKS AT WOODFIELD,<br>DUNMORE, CO. GALWAY.                                                                                                                                                                                         |                     |                     |            |
| stage<br>PLANNING                                                                                                                                                                                                                                                                                                       |                     |                     |            |
| title<br>PROPOSED SITE LAYOUT PLAN<br>scale<br>1:500 @ A3                                                                                                                                                                                                                                                               |                     |                     |            |
| surveyed drawn checked<br>OSI BM MF                                                                                                                                                                                                                                                                                     |                     | ite                 | 120        |
|                                                                                                                                                                                                                                                                                                                         | NC                  | DV 20               | 520        |
|                                                                                                                                                                                                                                                                                                                         | NC                  | JV ZU               | .20        |
| © COPYRIGHT OF<br>JENNINGS O'DONOVAN &<br>CONSULTING ENGINEERS,<br>FINISKLIN,<br>SLIGO,<br>IRELAND.<br>TEL. +353 (0)71 916 1416<br>FAX. +353 (0)71 916 1080<br>Email: info@jodireland.com                                                                                                                               |                     |                     |            |
| © COPYRIGHT OF<br>JENNINGS O'DONOVAN &<br>CONSULTING ENGINEERS,<br>FINISKLIN,<br>SLIGO,<br>IRELAND.<br>TEL. +353 (0)71 916 1416<br>FAX. +353 (0)71 916 1080                                                                                                                                                             |                     |                     |            |